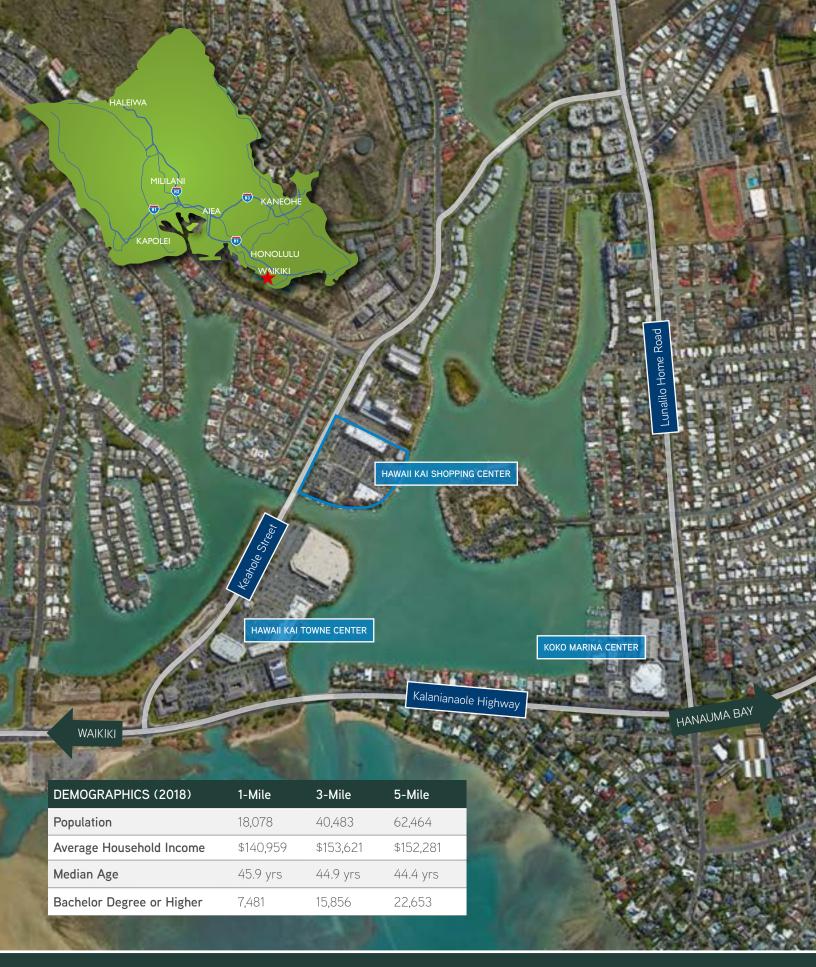

## **Property** Highlights

- Hawaii Kai Shopping Center is surrounded by the most prosperous, suburban, high income neighborhoods in Honolulu including Portlock, Queen's Gate, Kamehame Ridge, and Mariner's Ridge
- Median and average income in this trade area are more than double national average
- Tourists frequent the center as it is minutes from Sea Life Park, Hanauma Bay, Sandy Beach, and Makapu'u Lighthouse
- Anchored by Safeway (the only grocery store in Hawaii Kai) and Longs Drugs
- Ample Customer parking

## **Property** Description

Hawaii Kai Shopping Center is the only grocery anchored shopping center in Hawaii Kai – both Safeway and Longs Drugs provide a win-win combination! Everyone in Hawaii Kai shops here which is why Safeway is in the process of expanding its footprint! This center has been a part of Hawaii Kai's history and the community knows it well. Easy access to the property and lots of parking make this a key destination for neighborhood residents. There are a wide variety of tenants which include everyone's favorite eateries - Island Brew Coffeehouse (the only waterfront café in East Honolulu), McDonald's, Ba-Le Sandwich Shop, Fantastic Sam's, Hana Sushi, Pizza Hut and service providers like Queen's Medical, Oahu Print Company, and Territorial Savings Bank.