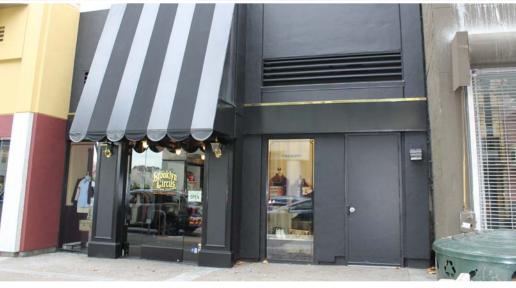

## FILLMORE CENTER

LOWER FILLMORE | SAN FRANCISCO, CA

- Available: +/- 11,980 Square Feet total; ranging from +/- 896 – 4,210 Square Feet
- Great location in the heart of the Lower Fillmore
- Surrounding neighbors include The Progress,
   State Bird Provisions, Starbucks, The Fillmore
   Auditorium, 1300 on Fillmore, Fitness SF, Fat
   Angel, & Kaiser Permanente
- High foot traffic in a diverse and eclectic neighborhood
- Newly finished plaza and gardens
- 1,124 Residential Units with approximately 2,500 residents
- On-site property management company
- Owned by Prudential Real Estate Investors
- Available Now