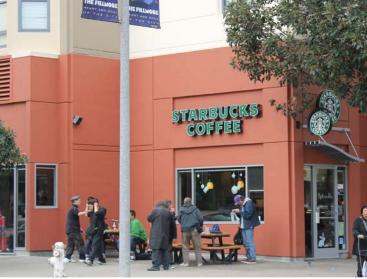

## FILLMORE CENTER

LOWER FILLMORE | SAN FRANCISCO, CA

- Available: +/- 11,980 Square Feet total; ranging from +/- 896 – 4,210 Square Feet
- Great location in the heart of the Lower Fillmore
- Surrounding neighbors include The Progress,
   State Bird Provisions, Starbucks, The Fillmore
   Auditorium, 1300 on Fillmore, Fitness SF, Fat
   Angel, & Kaiser Permanente
- High foot traffic in a diverse and eclectic neighborhood
- Newly finished plaza and gardens
- 1,124 Residential Units with approximately 2,500 residents
- On-site property management company
- Owned by Prudential Real Estate Investors
- Available Now