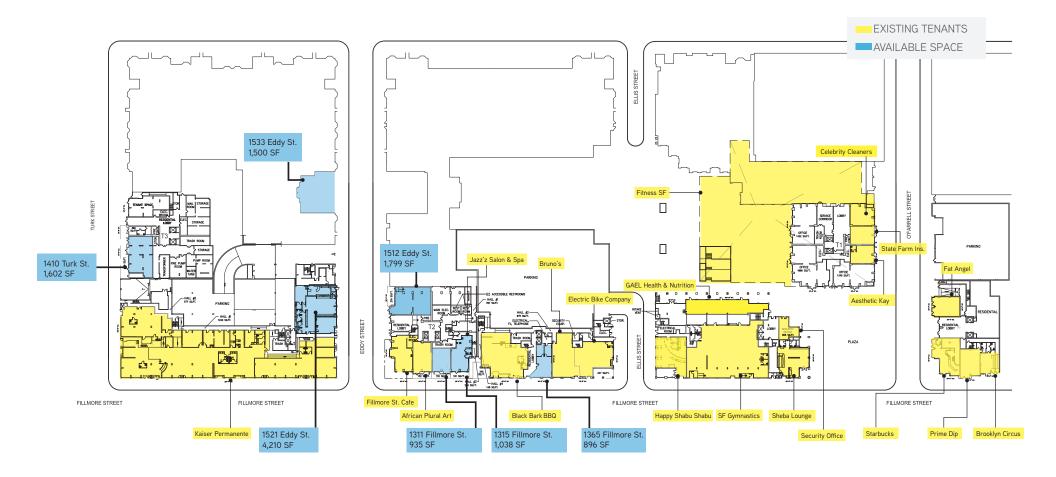

## FILLMORE CENTER

LOWER FILLMORE | SAN FRANCISCO, CA

- Available: +/- 11,980 Square Feet total; ranging from +/- 896 – 4,210 Square Feet
- Great location in the heart of the Lower Fillmore
- Surrounding neighbors include The Progress,
   State Bird Provisions, Starbucks, The Fillmore
   Auditorium, 1300 on Fillmore, Fitness SF, Fat
   Angel, & Kaiser Permanente
- High foot traffic in a diverse and eclectic neighborhood
- Newly finished plaza and gardens
- 1,124 Residential Units with approximately 2,500 residents
- On-site property management company
- Owned by Prudential Real Estate Investors
- Available Now