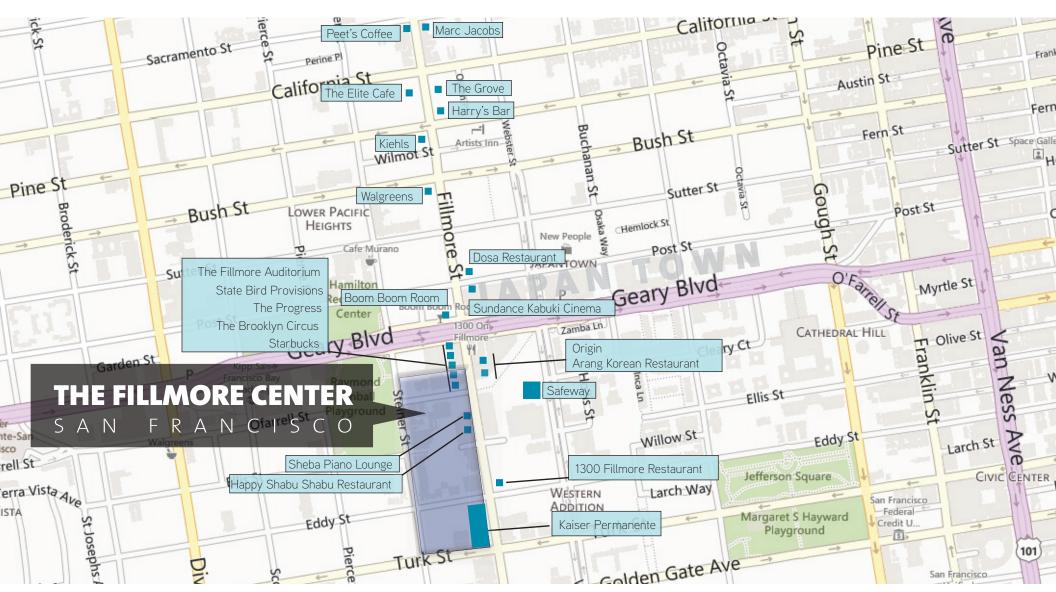

## FILLMORE CENTER

LOWER FILLMORE | SAN FRANCISCO, CA

- Available: +/- 11,980 Square Feet total; ranging from +/- 896 – 4,210 Square Feet
- Great location in the heart of the Lower Fillmore
- Surrounding neighbors include The Progress,
   State Bird Provisions, Starbucks, The Fillmore
   Auditorium, 1300 on Fillmore, Fitness SF, Fat
   Angel, & Kaiser Permanente
- High foot traffic in a diverse and eclectic neighborhood
- Newly finished plaza and gardens
- 1,124 Residential Units with approximately 2,500 residents
- On-site property management company
- Owned by Prudential Real Estate Investors
- Available Now