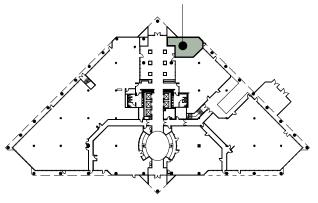

## SUITE FLOOR LOCATION

**KEY PLAN - FIRST FLOOR** 

## Concord Gateway I

1850 Gateway Blvd. Concord, CA 94520

First Floor

Owned and Managed by

Sierra Pacific Properties, Inc.

Approximate Area Calculations Subject To Verification:

780 rsf