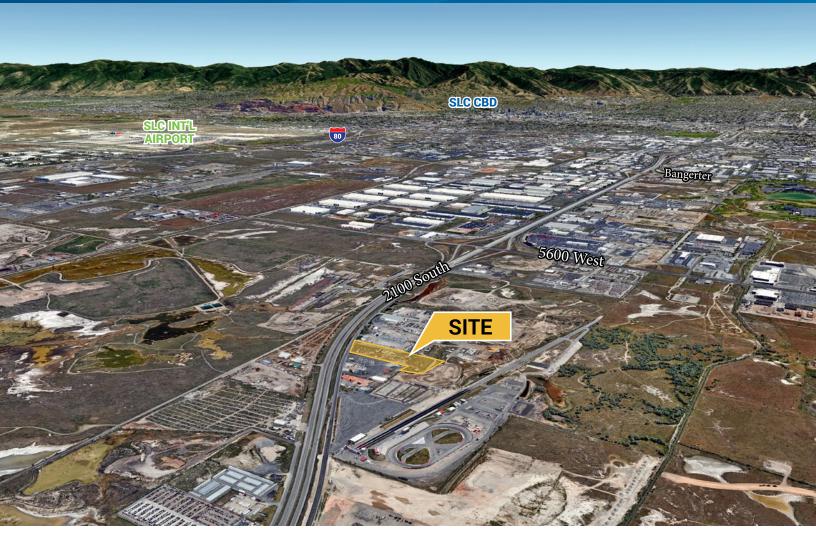

## **Property Information**

> 6.07 acres total

> Parcels: 14-23-100-024 and 14-23-100-005

> Zoned M-1

**>** Sale price: \$1,400,000