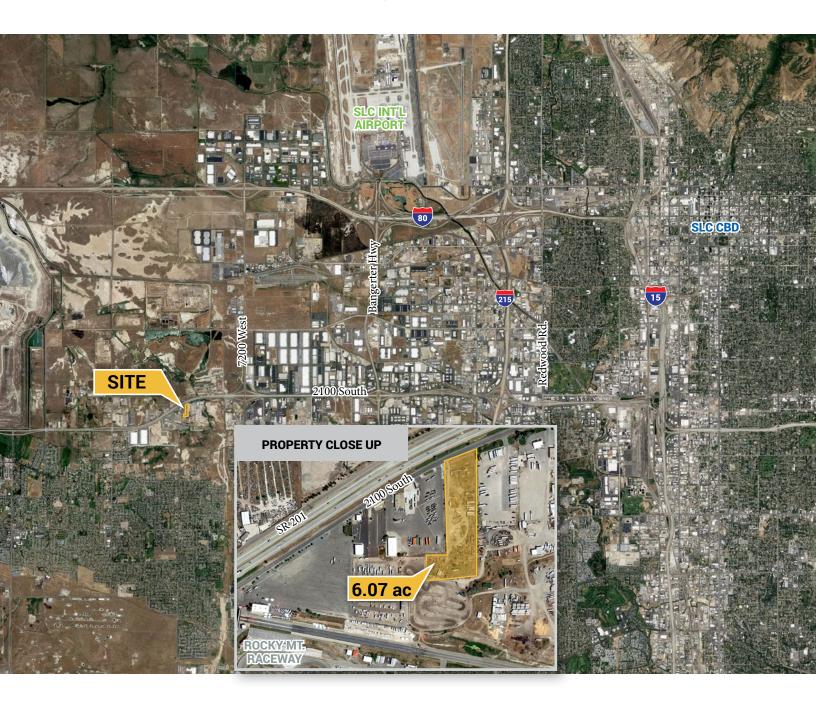

## **Property Information**

> 6.07 acres total

> Parcels: 14-23-100-024 and 14-23-100-005

> Zoned M-1

**>** Sale price: \$1,400,000