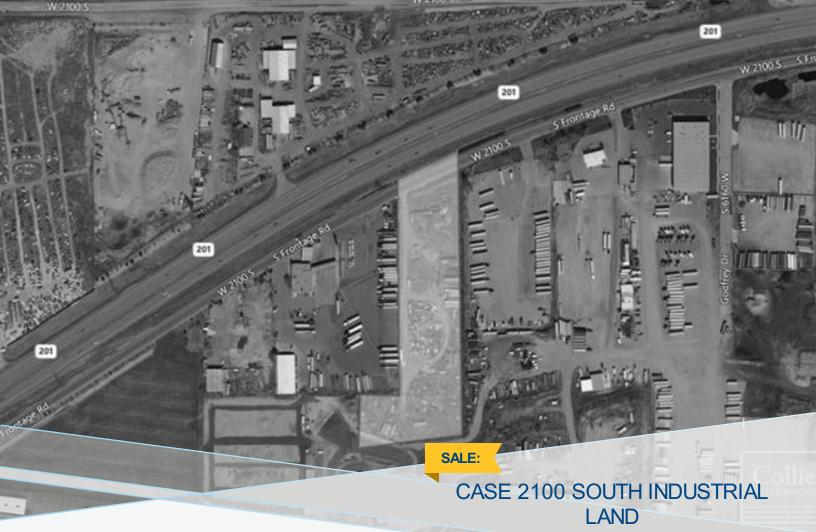

6301 W. 2100 S., West Valley City, UT 84128

BUILDING SIZE: 6.07 ACRE, LOT SIZE: 6.07 ACRE

SALE PRICE (\$): 1,400,000

## FEATURES AND AMENITIES

6.07 Acres of Land available in West Valley City, Utah @ \$1,400,000/\$5.29 per SF

## **PROPERTY INFORMATION**

- Zoning: M-1
- Space Available: 6.07

See online listing: colliers.com/p-USA1038844

BROKER DETAILS BRANDON FUGAL +1 801 947 8328

brandon.fugal@colliers.com

This document has been greamed by Colliers International for advertising and general information only. Colliers International makes no guarantees, representations or warrantise of any kind, expressed or implied, regarding the Information including, but not limited to use warrantise of content, accuracy and reliability. Any interested party should underlate that own impuries as to the accuracy of the information including. Such not limited to use warrantise of content, accuracity and reliability. Any interested party should underlate that own impuries as to the accuracy of the information. Colliers International and the information colling and general information in the copyrighted property of Colliers International and /or its licensor(s). © 2016. All rights reserved.