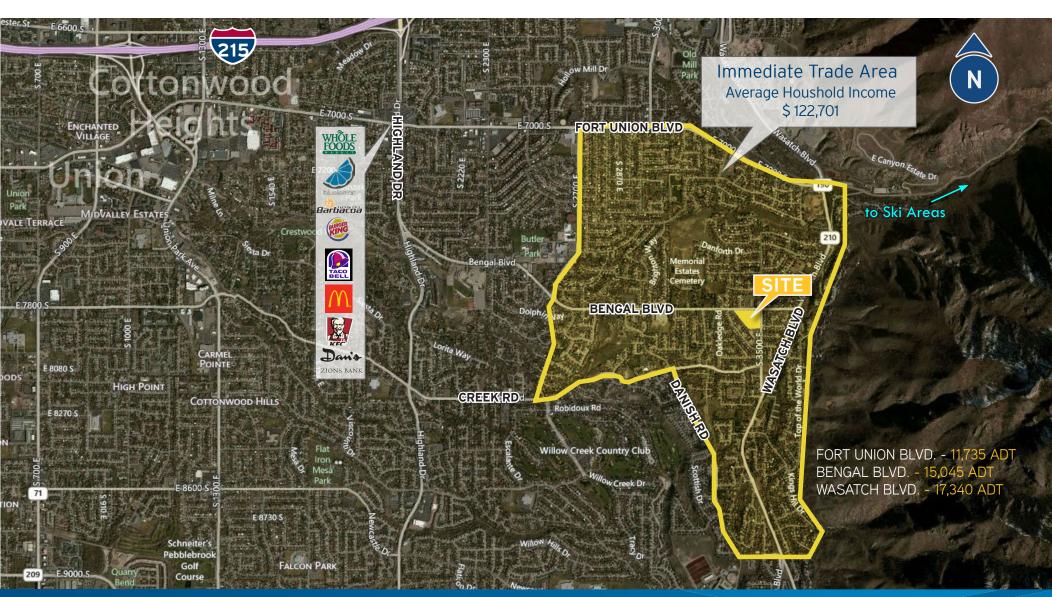

| DEMOGRAPHICS                                  | 1 MILE    | 3 MILE    | 5 MILE    |
|-----------------------------------------------|-----------|-----------|-----------|
| Population                                    |           |           |           |
| 2017 Estimated                                | 10,364    | 60,780    | 177,841   |
| 2022 Projected                                | 10,877    | 63,139    | 186,027   |
| Households                                    |           |           |           |
| 2017 Estimated                                | 3,543     | 20,646    | 63,447    |
| 2022 Projected                                | 3,707     | 21,418    | 66,313    |
| Income                                        |           |           |           |
| 2017 Median HHI                               | \$100,119 | \$92,709  | \$78,321  |
| 2017 Average HHI                              | \$131,298 | \$125,431 | \$106,340 |
| 2017 Per Capita                               | \$45,437  | \$43,088  | \$38,123  |
| Information provided by ESRI Rusiness Analyst |           |           |           |