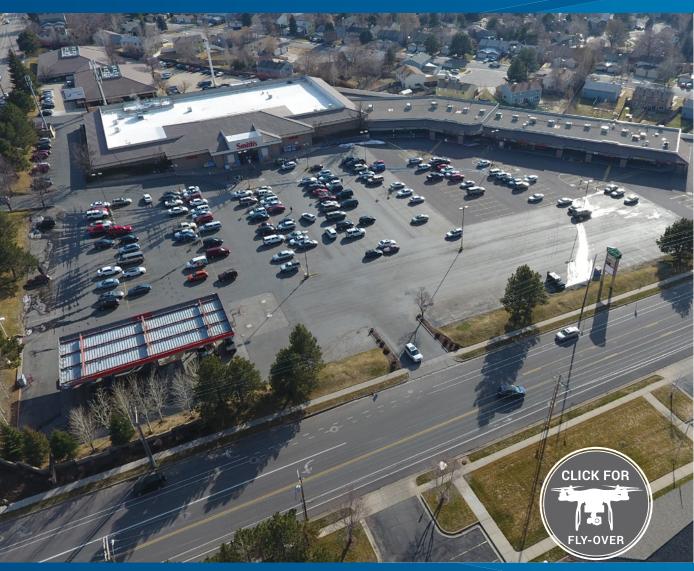

# Brighton Pointe Retail

3470 BENGAL BOULEVARD SALT LAKE CITY, UT

### **Property Information**

- 1,800 and 1,077 SF Available
- Additional square footage options may be available.
- **\$12-\$14 PSF; \$4.07 NNN**
- Smith's Anchored Center
- > Brighton High School Nearby
- > Strong demographics in immediate area
- > Close to Big Cottonwood Canyon