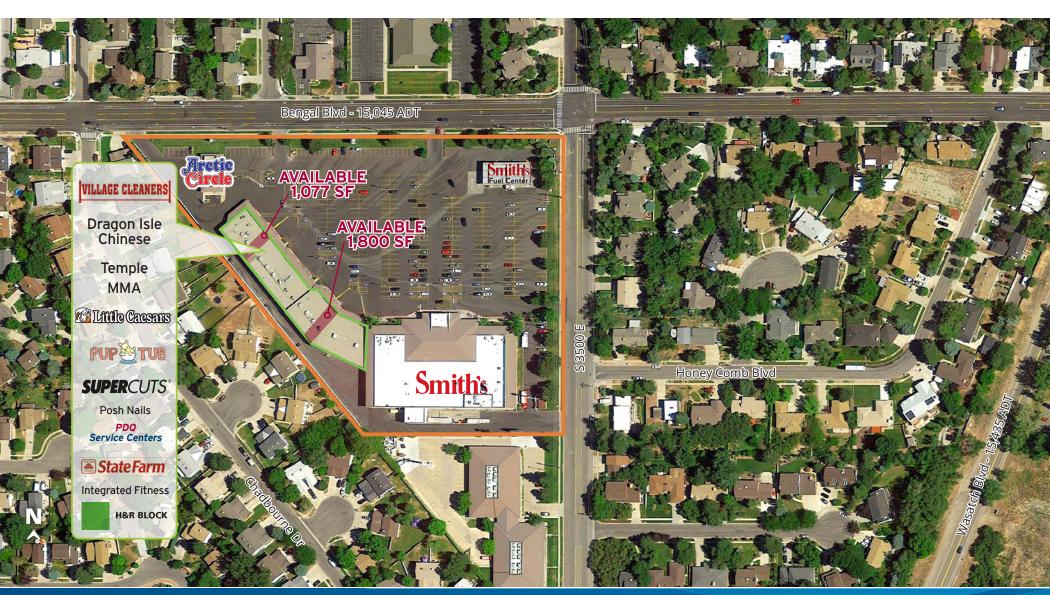

# Brighton Pointe Retail

3470 BENGAL BOULEVARD SALT LAKE CITY, UT

### **Property Information**

- 1,800 and 1,077 SF Available
- Additional square footage options may be available.
- **\$12-\$14 PSF; \$4.07 NNN**
- Smith's Anchored Center
- > Brighton High School Nearby
- > Strong demographics in immediate area
- > Close to Big Cottonwood Canyon