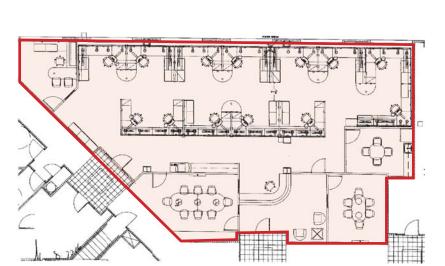

## 680 W. Shaw Avenue, Fresno, California

FLOOR PLAN / SITE PLAN

Suite 200 - 3,380RSF

Suite 208 - 1,523 RSF