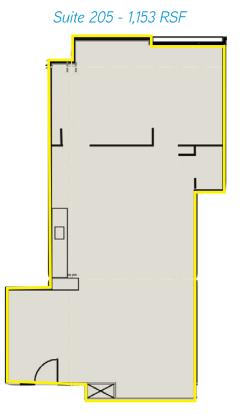

## **Building Amenities**

> Available Space: *Suite 200 - 3,380 RSF\* Suite 205 - 1,153 RSF Suite 208 - 1,523 RSF* 

\*Suite 200 available October 2018

- > Signage available on Building
- > Tenant Improvements: Negotiable
- > Lease Rate: \$2.10 per square foot, plus tenant to pay janitorial service for the leased premises. Leased premises utilities are included.

## 680 W. Shaw Avenue, Fresno, California

FLOOR PLAN / SITE PLAN

Suite 200 - 3,380RSF

Suite 208 - 1,523 RSF