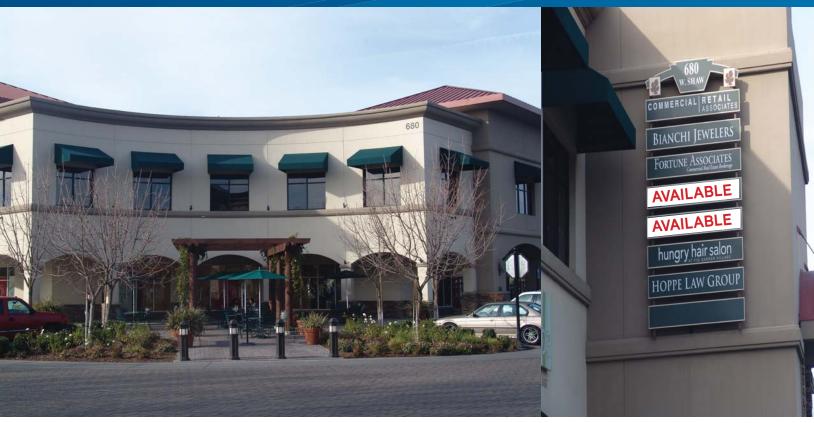

## Fig Garden Village

680 W. SHAW AVENUE, FRESNO, CALIFORNIA

## Property Summary > Class "A" Office Space

Fig Garden Village is Central California's premier lifestyle shopping center featuring national, regional and local retailers. Fig Garden Village consists of 250,000+ square feet of upscale specialty retail and office tenants.

## **Building Amenities**

> Available Space: *Suite 200 - 3,380 RSF\* Suite 205 - 1,153 RSF Suite 208 - 1,523 RSF* 

\*Suite 200 available October 2018

- > Signage available on Building
- > Tenant Improvements: Negotiable
- > Lease Rate: \$2.10 per square foot, plus tenant to pay janitorial service for the leased premises. Leased premises utilities are included.