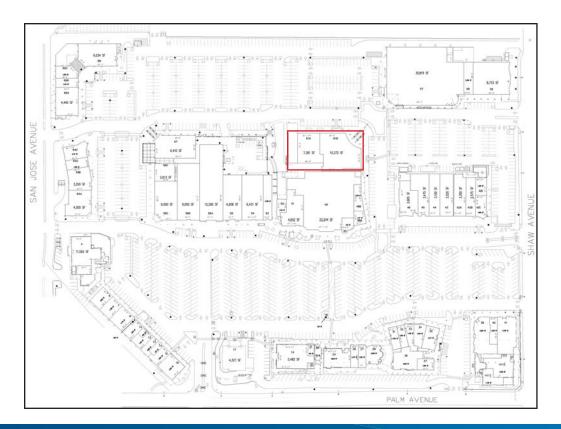

## 680 W. Shaw Avenue, Fresno, California

FLOOR PLAN / SITE PLAN

Suite 200 - 3,380RSF

Suite 208 - 1,523 RSF