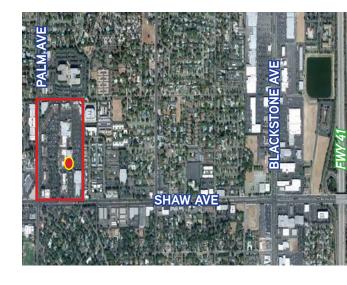

# Fig Garden Village

680 W. SHAW AVENUE, FRESNO, CALIFORNIA

## Property Summary > Class "A" Office Space

Fig Garden Village is Central California's premier lifestyle shopping center featuring national, regional and local retailers. Fig Garden Village consists of 250,000+ square feet of upscale specialty retail and office tenants.