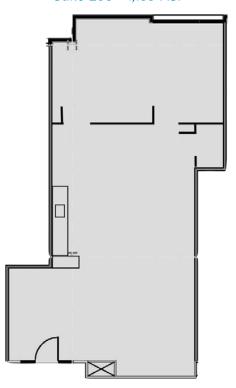

## 680 W. Shaw Avenue, Fresno, California

FLOOR PLAN / SITE PLAN

Suite 205 - 1,153 RSF

Suite 208 - 1,523 RSF

### **Building Amenities**

> Available Space: *Suite 205 - 1,153 RSF Suite 208 - 1,523 RSF* 

- > Signage available on Building
- > Tenant Improvements: Negotiable
- > Lease Rate: \$2.10 per square foot, plus tenant to pay janitorial service for the leased premises. Leased premises utilities are included.