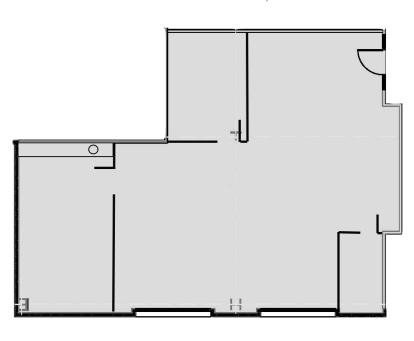

## 680 W. Shaw Avenue, Fresno, California

FLOOR PLAN / SITE PLAN

Suite 205 - 1,153 RSF

Suite 208 - 1,523 RSF

### **Building Amenities**

> Available Space: *Suite 205 - 1,153 RSF Suite 208 - 1,523 RSF* 

- > Signage available on Building
- > Tenant Improvements: Negotiable
- > Lease Rate: \$2.10 per square foot, plus tenant to pay janitorial service for the leased premises. Leased premises utilities are included.