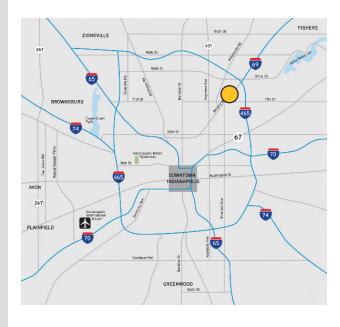

|                              |
|--------------------|-------|-------|------------------------------|
| Building           | Suite | SF    | Rental Rate                  |
| 7164               | 126   | 508   | \$16.50 / psf Net Janitorial |
| 7172               | 115   | 1,742 | \$16.50 / psf Net Janitorial |
| 7172               | 125   | 3,592 | \$16.50 / psf Net Janitorial |
| 7172               | 150   | 6,150 | \$16.50 / psf Net Janitorial |



## Aerial Map & Photos



Chase Bank CVS Fifth Third Bank George's Neighborhood Grill Greek's Pizzeria G.T. South's Rib House Happy Dragon Huntington Bank Jimmy John's KAHA Fitness Key Bank Kroger La Hacienda Mexican Marathon McDonald's Once Upon A Child Papa Murphy's Pizza PNC Bank Ramen Ray

Speedway Starbucks Steak 'n Shake

Subway









#### Contact Us

AARON SNODDY 317 713 2106 aaron.snoddy@colliers.com