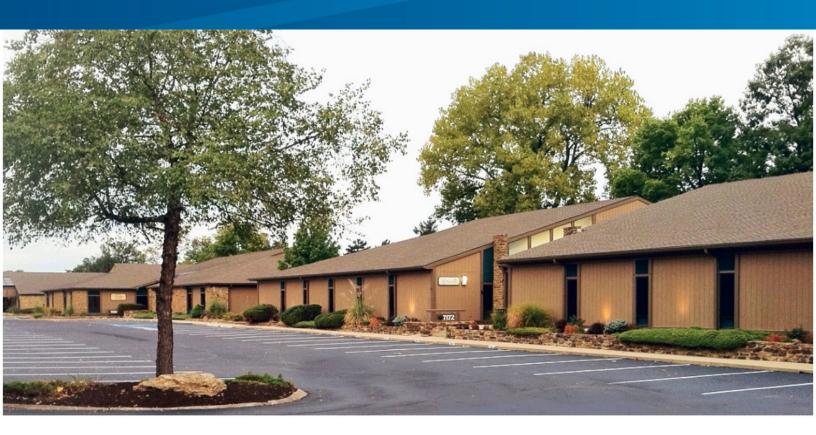

# Cedar Greene Office Park

7164 & 7172 GRAHAM ROAD, INDIANAPOLIS, IN 46250

## Property Highlights

- > Vaulted entry area, upper level training room, free storage lockers
- > On-site conference center seats 40
- Newly renovated outdoor patio area (7168 & 7172)
- > Ample near-your-door parking
- Located in Binford Redevelopment & Growth Area (BRAG), near Binford Boulevard & 71st Street
- > Close to numerous retail, banking and dining amenities