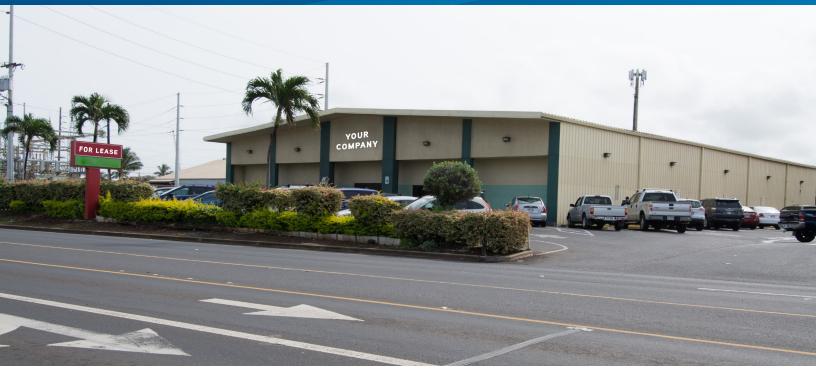

## **Property Description**

380 Dairy Road is a rare 15,000 square foot stand alone building in the heart of Kahului featuring fantastic street visibility, excellent traffic counts and exclusive parking. Premises offers a receiving area with a roll up door.

- > Direct Diary Road frontage and visibility
- > Excellent, exclusive parking
- > Premium central location in the heart of Maui's retail corridor
- > Very high vehicular traffic counts
- > Near airport and harbor
- > Rare free standing building