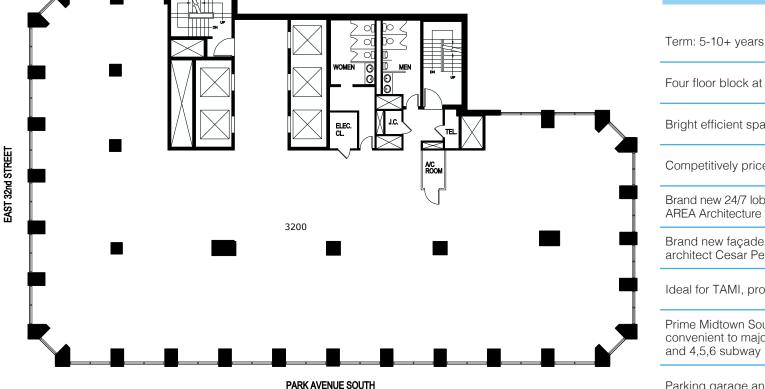

Four floor block at top of building with skyline views Bright efficient spaces Competitively priced Brand new 24/7 lobby designed by AREA Architecture Brand new façade designed by world renowned architect Cesar Pelli Ideal for TAMI, professional and service firms

Prime Midtown South location convenient to major transportation hubs and 4,5,6 subway lines

Parking garage and subway access at building.

No representation is made as to the accuracy of the information furnished herein and same is submitted subject to errors, omissions, change of prices, rental, or other conditions, prior sale, lease, sublease, and/or withdrawal without notice. The furnishing of this information shall not be deemed a hiring. A commission in accordance with our principal's schedule of rates and conditions will be paid to the procuring Broker who executes our or our principal's brokerage agreement, subject to a fully consummated transaction upon terms and conditions acceptable to our principal.