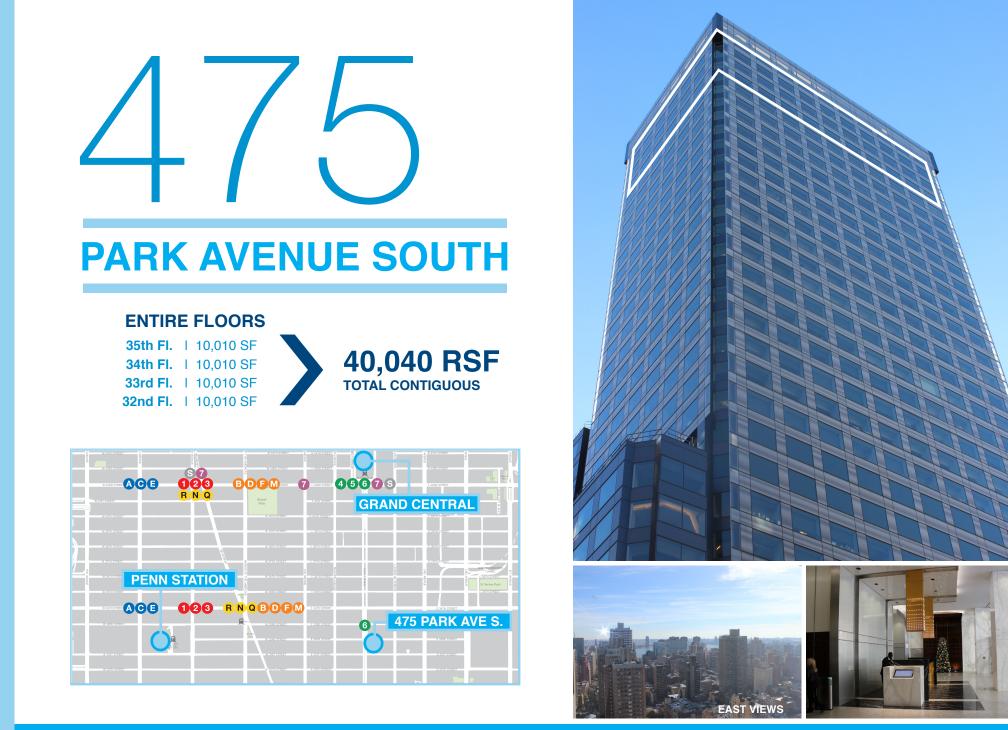

Four floor block at top of building with skyline views Bright efficient spaces Competitively priced Brand new 24/7 lobby designed by AREA Architecture Brand new façade designed by world renowned architect Cesar Pelli Ideal for TAMI, professional and service firms

Prime Midtown South location convenient to major transportation hubs and 4,5,6 subway lines

Parking garage and subway access at building.

No representation is made as to the accuracy of the information furnished herein and same is submitted subject to errors, omissions, change of prices, rental, or other conditions, prior sale, lease, sublease, and/or withdrawal without notice. The furnishing of this information shall not be deemed a hiring. A commission in accordance with our principal's schedule of rates and conditions will be paid to the procuring Broker who executes our or our principal's brokerage agreement, subject to a fully consummated transaction upon terms and conditions acceptable to our principal.