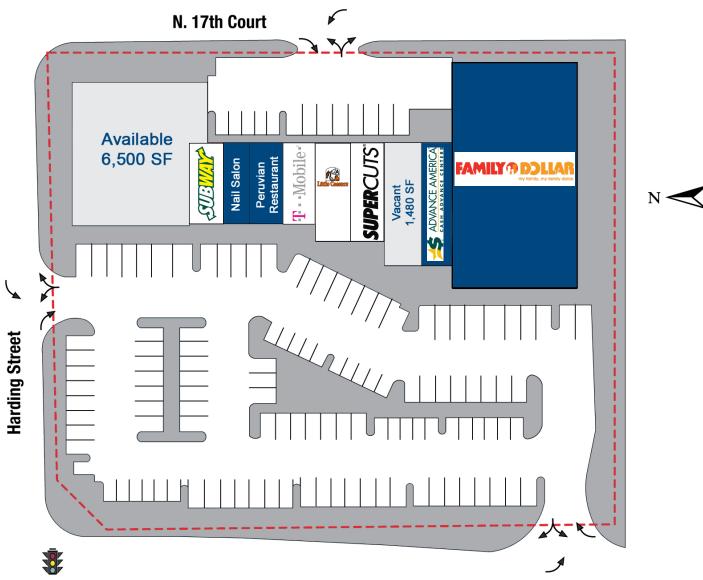

# Harding Plaza > Site Plan

| AVAILABLE SPACE |       |             |                        |  |  |  |
|-----------------|-------|-------------|------------------------|--|--|--|
| SPACE           | RSF   | RATE/RSF/YR | COMMENTS               |  |  |  |
| 1               | 6,500 | \$18.00     | Previously Blockbuster |  |  |  |
| 2               | 1,480 | \$24.00     | Previously H&R Block   |  |  |  |