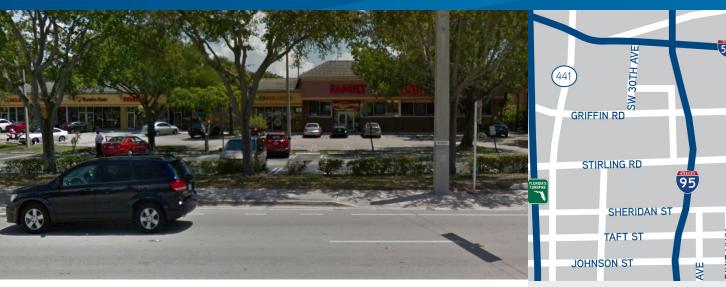

# FOR LEASE > RETAIL Harding Plaza

1801-1841 N FEDERAL HIGHWAY, HOLLYWOOD, FL

### Hollywood > Retail Shopping Center

- > 1,000-6,500 SF available
- > Built 1990
- > Former Blockbuster space available
- > Join major tenants: Family Dollar, T-Mobile, Supercuts, Cash Advance America, Subway and Little Caesar's Pizza
- > Ideal for any local, regional or national retailer
- > Ample parking
- > Out parcel available for lease
- > Traffic count: 27,790 cars per day