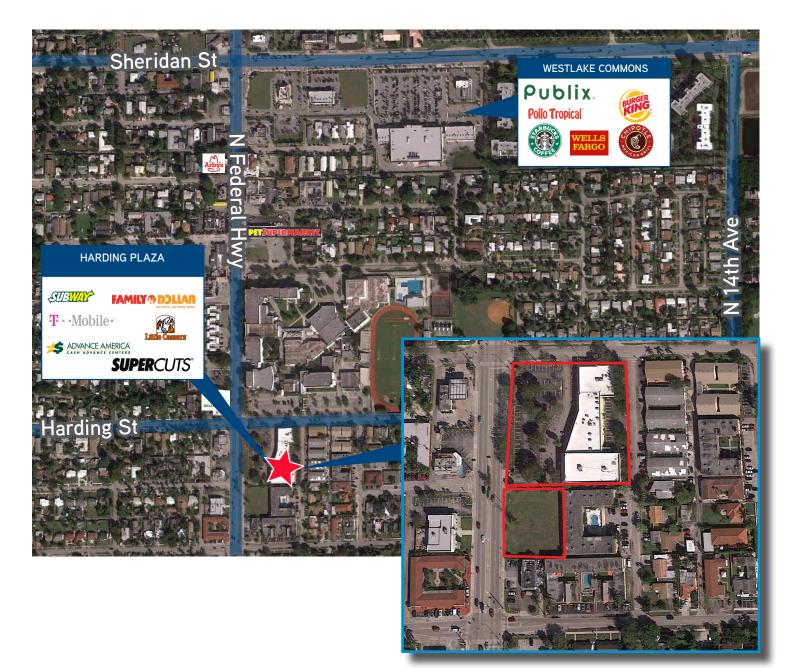

# FOR LEASE > RETAIL Harding Plaza

1801-1841 N FEDERAL HIGHWAY, HOLLYWOOD, FL

### Hollywood > Retail Shopping Center

- > 1,000-6,500 SF available
- > Built 1990
- > Former Blockbuster space available
- > Join major tenants: Family Dollar, T-Mobile, Supercuts, Cash Advance America, Subway and Little Caesar's Pizza
- > Ideal for any local, regional or national retailer
- > Ample parking
- > Out parcel available for lease
- > Traffic count: 27,790 cars per day