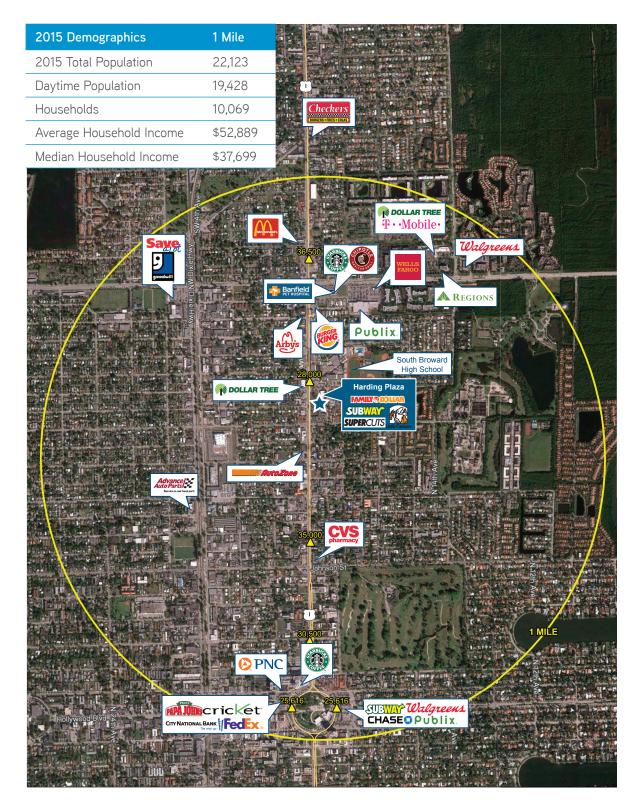

### Area Retailers

| POPULATION            | 1 Mile | 3 Mile  | 5 Mile  |
|-----------------------|--------|---------|---------|
| 2015 Total Population | 22,007 | 117,901 | 260,898 |
| 2020 Population       | 22,810 | 123,637 | 274,017 |
| Pop Growth 2015-2020  | 0.72%  | 0.95%   | 0.99%   |
| Average Age           | 42.9   | 44.0    | 42.9    |

| HOUSEHOLDS               | 1 Mile   | 3 Mile   | 5 Mile   |
|--------------------------|----------|----------|----------|
| 2015 Total Households    | 10,348   | 53,712   | 111,139  |
| HH Growth 2015-2020      | 0.67%    | 0.90%    | 0.93%    |
| Median Household Inc     | \$40,248 | \$46,984 | \$50,336 |
| Average Household Income | \$50,124 | \$59,754 | \$62,881 |

## Retailers in a One Mile Radius

ACHIKAM YOGEV SENIOR VICE PRESIDENT 305 776 3066 achikam.yogev@colliers.com IVO TSINEV VICE PRESIDENT 954 673 1564 ivo.tsinev@colliers.com