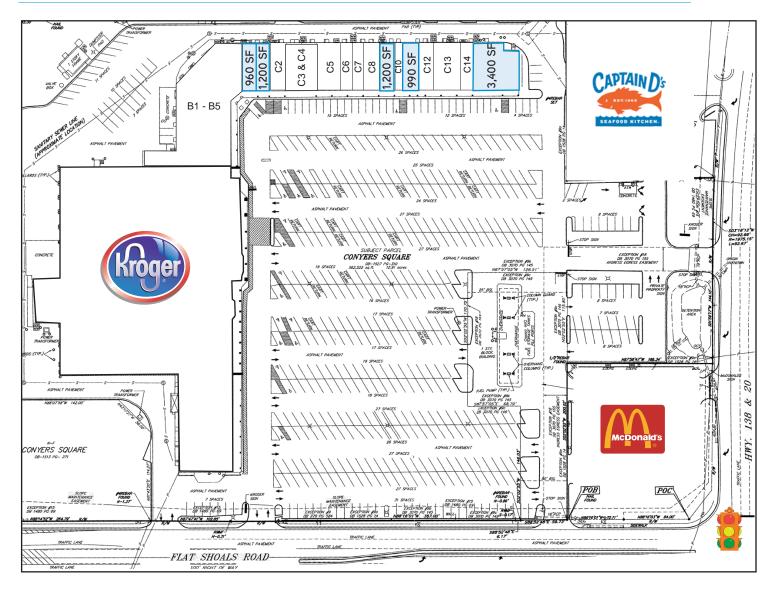

## Available Spaces

- > 960 1,200± SF inline spaces
- > 3,400± SF endcap space

# Conyers Square > Site Plan

| Suite   | Tenant                      | SF     | Suite | Tenant                   | SF    |
|---------|-----------------------------|--------|-------|--------------------------|-------|
| Anchor  | Kroger                      | 58,890 | C9    | AVAILABLE                | 1,200 |
| B1 - B5 | Sunny Beauty Supply         | 10,168 | C10   | SmartFix Unlock & Repair | 810   |
| B6      | AVAILABLE                   | 960    | C11   | AVAILABLE                | 990   |
| C1      | AVAILABLE                   | 1,200  | C12   | Surge Staffing           | 1,200 |
| C2      | Five Star Cleaners          | 1,200  | C13   | Baan Thai                | 2.100 |
| C3 & C4 | All Care Dental             | 2,400  | C14   | World Nails              | 900   |
| C5      | Lendmark Financial Services | 1,800  |       |                          |       |
| C6      | Wings and Seafood           | 900    | C15   | AVAILABLE                | 3,400 |
| C7      | Allstate Insurance          | 900    |       |                          |       |

1,200

C8

H&R Block