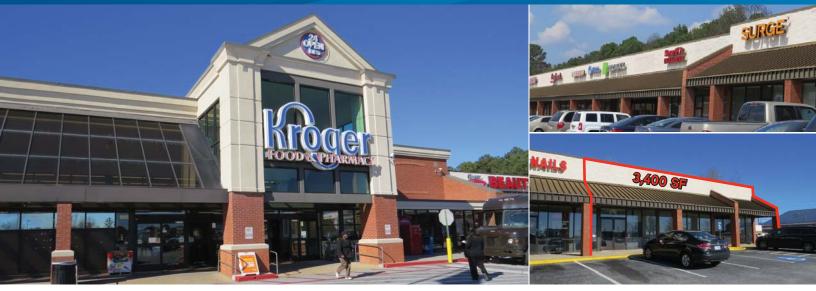

### Overview

Convers Square is a 90,218  $\pm$  SF Kroger-anchored shopping center located just south of I-20 in Convers, GA.

## Available Spaces

- > 960 1,200± SF inline spaces
- > 3,400± SF endcap space

#### Location

Located at the signalized intersection of Highway 138 and Flat Shoals Road, Conyers Square offers tremendous visibility and easy access. This established retail corridor features major retailers such as Walmart, Target, Kohl's, The Home Depot and Lowe's.