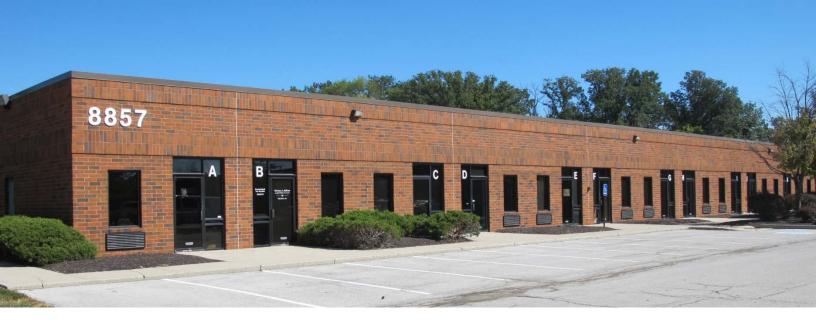

#### FOR LEASE > INDUSTRIAL / FLEX / OFFICE

# Commerce Park – Building 5

## Property Highlights

- > 366 SF warehouse units available
  - Up to 732 SF can be contiguous
  - 12' clear
  - Drive-in door access (8' x 8')
- > Zoned I-2-S
- > Easy access to I-465 & I-65
- > Recent improvements:
  - Installed high efficiency T-8 fixtures in office
  - Installed LED high efficiency lighting to exterior of buildings
  - Revamped landscaping
  - Newly constructed picnic table area
  - Painted exterior of buildings
  - Parking lot / roadway asphalt upgrades