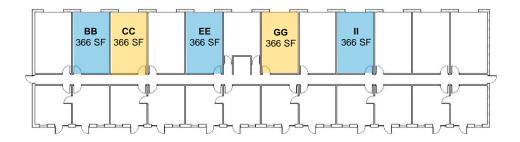

| CURRENT AVAILABILITY |                                  |                                                                                                                                |
|----------------------|----------------------------------|--------------------------------------------------------------------------------------------------------------------------------|
| Available SF         | Office SF                        | Drive-ins                                                                                                                      |
| 366                  | 0                                | 1                                                                                                                              |
| 366                  | 0                                | 1                                                                                                                              |
| 366                  | 0                                | 1                                                                                                                              |
| 366                  | 0                                | 1                                                                                                                              |
| 366                  | 0                                | 1                                                                                                                              |
|                      | Available SF  366  366  366  366 | Available SF         Office SF           366         0           366         0           366         0           366         0 |