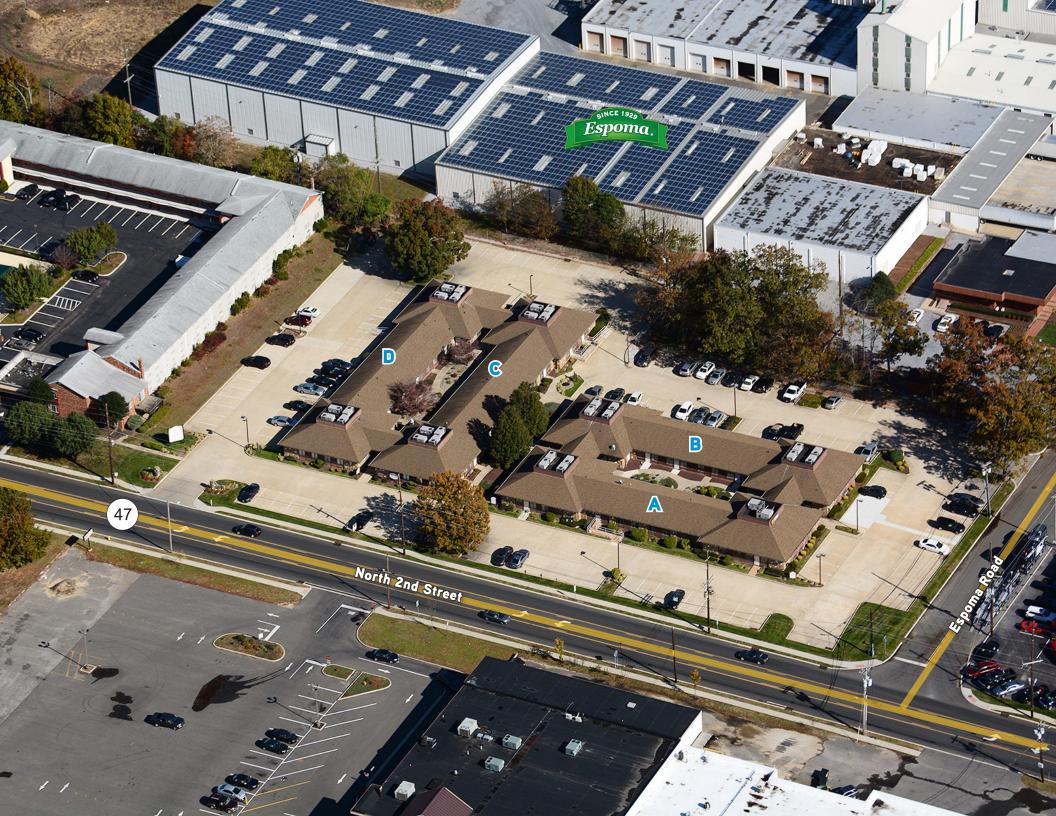

#### Overview

**1800 Executive Suites at 1601 N. 2nd Street** in Millville, New Jersey is a campus of medical and professional office buildings. This well-positioned 27,463 square foot, 4-building, Class B office property is leased to multiple tenants entrenched in the Millville submarket. The tenants include BAYADA Home Health Care, Alafia OB-GYN, Lieberman Ophthalmology, Jespersen Podiatry, Slone Endocrinology, and Elk Pipeline. The property represents a solid investment opportunity for investors seeking to purchase a primarily medical office asset below replacement cost with strong in-place tenants many of whom have been located at the property for over 15 years.

The four single story buildings are architecturally similar with a stone and stained wood clapboard. The property has attractive courtyards leading to separate tenant office entrances. The investment opportunity offers quality medical and professional office space well suited and sized for the submarket with appealing value-add aspects.

#### Location

**1800 Executive Suites** is located in Millville, Cumberland County, New Jersey. It is well located within the 970,000 square foot of tracked office submarket. The Property is easily accessible from Route 55 providing convenient access to and from highly populated and commercial areas. It is near to the highly amentized sections of Millville and Vineland.