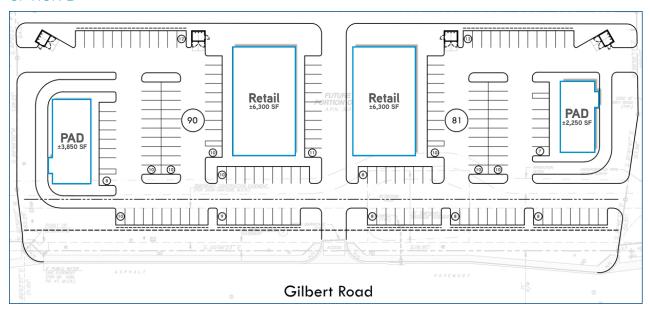

# **Proposed Site Plans**

### **OPTION B**

20.5%

39,508
daytime at home population

**AREA AT A GLANCE** 

\* Based on 2017 data within 3 mile

| DEMOGRAPHICS                         | 2-MILE    | 3-MILE    | 5-MILE    |
|--------------------------------------|-----------|-----------|-----------|
| 2017 Total Population                | 33,543    | 70,637    | 257,974   |
| 2017 to 2022<br>Population Change    | 21.5%     | 20.5%     | 16%       |
| 2017 Average<br>Household Income     | \$128,372 | \$128,988 | \$109,727 |
| 2017 Households                      | 9,872     | 21,381    | 83,867    |
| Total Daytime at Home<br>Population  | 18,563    | 39,508    | 143,791   |
| Total Daytime<br>Employee Population | 9,073     | 17,930    | 208,345   |