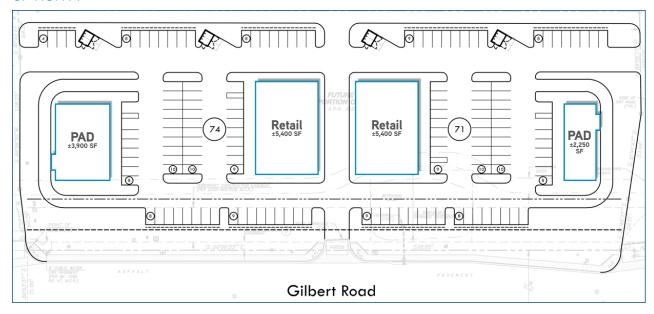

|  |  |
| Location      | The Property is located north of the northwest corner of Gilbert Road and Queen Creek Road |  |  |
| Zoning        | PAD, City of Chandler                                                                      |  |  |
| Parcel Number | 303-31-385                                                                                 |  |  |
|               |                                                                                            |  |  |

### Contact us:

### Stan Sanchez

Senior Vice President +1 602 222 5032 stan.sanchez@colliers.com



Colliers International 2390 E Camelback Rd | Suite 100 Phoenix, AZ 85016 P: +1 602 222 5000 www.colliers.com/greaterphoenix



# **Proposed Site Plans**

### **OPTION A**



### **OPTION B**



20.5%

39,508
daytime at home population

**AREA AT A GLANCE** 

\* Based on 2017 data within 3 mile





| DEMOGRAPHICS                         | 2-MILE    | 3-MILE    | 5-MILE    |
|--------------------------------------|-----------|-----------|-----------|
| 2017 Total Population                | 33,543    | 70,637    | 257,974   |
| 2017 to 2022<br>Population Change    | 21.5%     | 20.5%     | 16%       |
| 2017 Average<br>Household Income     | \$128,372 | \$128,988 | \$109,727 |
| 2017 Households                      | 9,872     | 21,381    | 83,867    |
| Total Daytime at Home<br>Population  | 18,563    | 39,508    | 143,791   |
| Total Daytime<br>Employee Population | 9,073     | 17,930    | 208,345   |

Chandler, Arizona delivers exceptional amenities and di