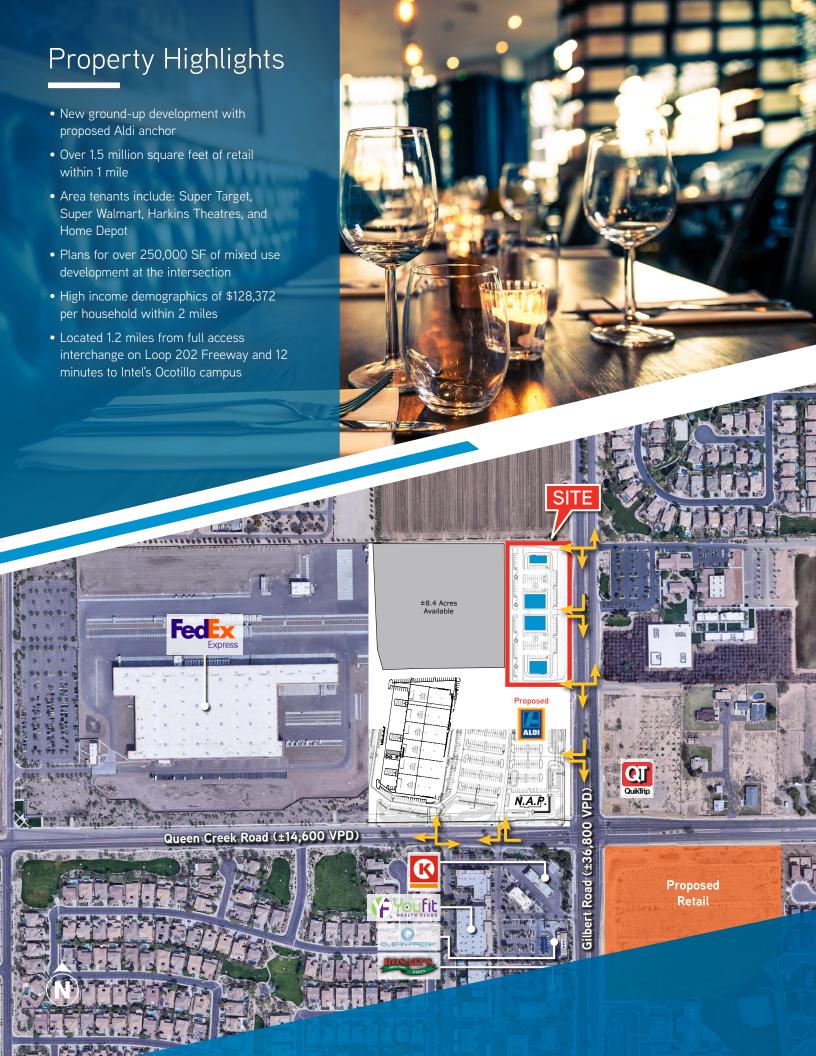

## **Property Details**

| Address       | NWC Gilbert Rd & Queen Creek Rd   Chandler, AZ 85286                                       |  |  |
|---------------|--------------------------------------------------------------------------------------------|--|--|
| Site Area     | ±140,024 SF (±3.21 Acres)                                                                  |  |  |
| Location      | The Property is located north of the northwest corner of Gilbert Road and Queen Creek Road |  |  |
| Zoning        | PAD, City of Chandler                                                                      |  |  |
| Parcel Number | 303-31-385                                                                                 |  |  |
|               |                                                                                            |  |  |

Chandler, Arizona delivers exceptional amenities and diverse cultural facilities amid a world-class innovation hub. Chandler has been a community built on innovation and community. The addition of nearly 100,000 young, educated, and affluent citizens in the last 10 years, a proven workforce and a mixture of diversified industries in addition to quality retail establishments are reasons why the City of Chandler is an exciting place to live and work. Chandler boasts a strong, high tech employment base that attracts and retains high quality employees, many of whom make Chandler their home.