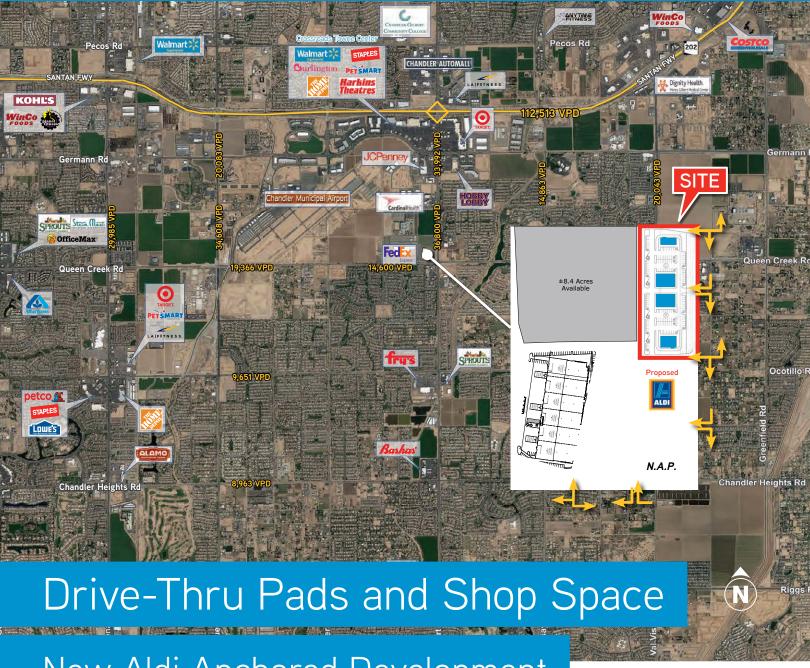

New Aldi Anchored Development

For Ground Lease, Build-to-Suit, Sale or Lease NWC Gilbert Rd & Queen Creek Rd