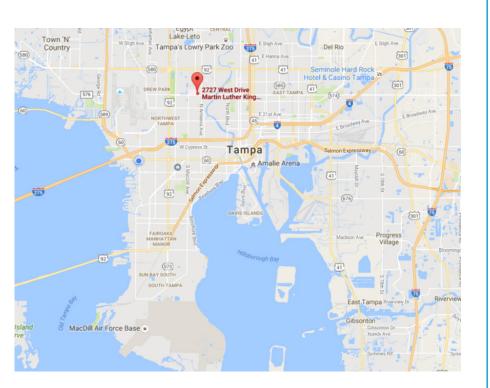

# Tampa Medical Tower

2727 W. Dr. Martin Luther King Jr. Blvd., Tampa, FL 33607

## Key Features/Highlights

- > Class A, eight-story, 108,113 RSF medical office building
- > Adjacent to St. Joseph's Hospital
- > Various space available from 342 RSF to 9,087 RSF
- > Up to 3,438 RSF contiguous medical office space
- > Recently updated and modernized common areas
- > 5/1,000 parking with 1/1,000 RSF covered and reserved parking spaces per medical office

JUAN VEGA, CCIM, SIOR

Executive Managing Director Healthcare & Office Services 813 871 8534 juan.vega@colliers.com

Colliers

### **AVAILABILITY**

Suite 340 - 533 RSF



Suite 780 - 3,438 RSF

[8] [8,000] [8] [8,000]





Suite 510 - 2,497 RSF



Suite 530 - 991 RSF



Suite 740 - 342 RSF





#### Location



#### Contact Us

JUAN VEGA, CCIM, SIOR Executive Managing Director Healthcare & Office Services 813 871 8516 juan.vega@colliers.com

This document/email has been prepared by Colliers International for advertising and general information only. Colliers International makes no guarantees, representations or warranties of any kind, expressed or implied, regarding the information including, but not limited to, warranties of content, accuracy and reliability. Any interested party should undertake their own inquiries as to the accuracy of the information. Colliers International excludes unequivocally all inferred or implied terms, conditions and warranties arising out of this document and excludes all liability for loss and damages arising there from. This publication is the copyrighted propert