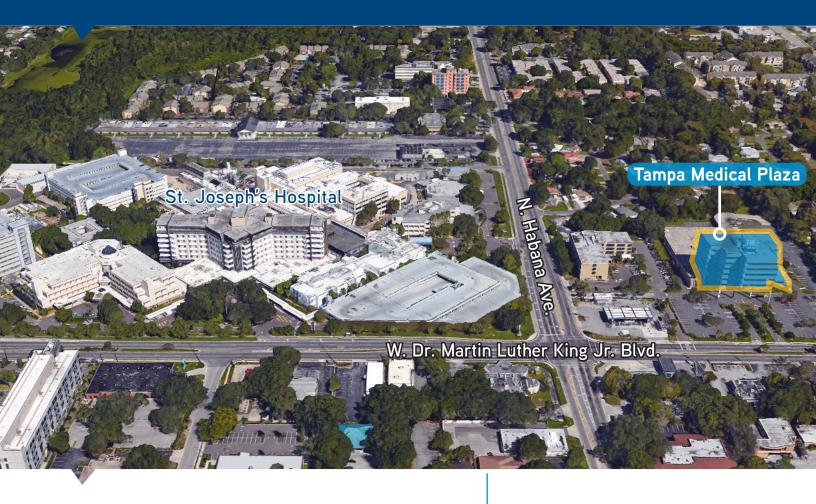

# Tampa Medical Tower

2727 W. Dr. Martin Luther King Jr. Blvd., Tampa, FL 33607

## Key Features/Highlights

- > Class A, eight-story, 108,113 RSF medical office building
- > Adjacent to St. Joseph's Hospital
- > Various space available from 342 RSF to 9,087 RSF
- > Up to 3,438 RSF contiguous medical office space
- > Recently updated and modernized common areas
- > 5/1,000 parking with 1/1,000 RSF covered and reserved parking spaces per medical office

JUAN VEGA, CCIM, SIOR

Executive Managing Director Healthcare & Office Services 813 871 8534 juan.vega@colliers.com

Colliers

### **AVAILABILITY**

Suite 340 - 533 RSF



Suite 780 - 3,438 RSF

[8] [8,000] [8] [8,000]





Suite 510 - 2,497 RSF



Suite 530 - 991 RSF



Suite 740 - 342 RSF





#### Location



#### Contact Us

JUAN VEGA, CCIM, SIOR Executive Managing Director Healthcare & Office Services 813 871 8516 juan.vega@colliers.com

This document/email has been prepared by Colliers International for advertising and general information only. Colliers International makes no guarantees, representations or warranties of any kind, expressed or implied, regarding the information including, but not limited to, warranties of content, accuracy and reliability. Any interested party should undertake their own inquiries as to the accuracy of the information. Colliers International excludes unequivocally all inferred or implied terms, conditions and warranties arising out of this document and excludes all liability for loss and damages arising there from. This publication is the co