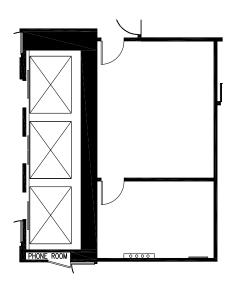

### **AVAILABILITY**

Suite 340 - 533 RSF

Suite 780 - 3,438 RSF

[8] [8,000] [8] [8,000]

Suite 510 - 2,497 RSF

Suite 530 - 991 RSF

Suite 740 - 342 RSF