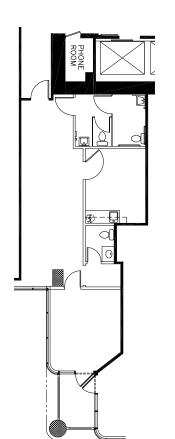

### **AVAILABILITY**

Suite 340 - 533 RSF

Suite 780 - 3,438 RSF

[8] [8,000] [8] [8,000]

Suite 510 - 2,497 RSF

Suite 530 - 991 RSF

Suite 740 - 342 RSF