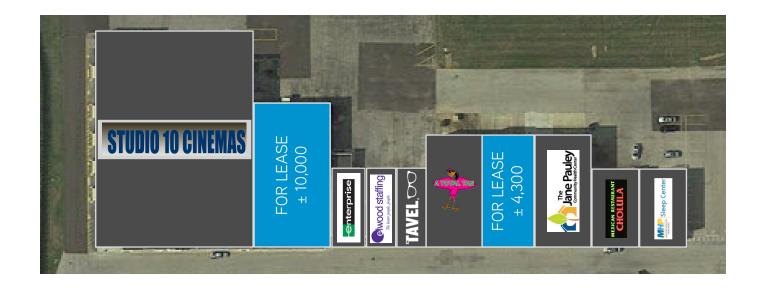

#### **Property Highlights**

- > ± 4,300 10,000 SF of retail and / or commercial space available for lease
- > ± 70,787 SF total shopping center
- > Located in Shelbyville's primary commercial corridor
- > Units available:
  - ± 10,000 SF
  - ± 4,300 SF
- Permitted Uses: retail, entertainment venue, general office and medical
- > Easy access to Interstate 74
- Join Tenants: Studio 10 Cinemas, Enterprise, Elwood Staffing, Dr. Tavel Optical, A Total Tan, Jane Pauley Community Health Center, and Cholula Mexican

# Property Overview

| PI | PROPERTY INFORMATION       |                                                                                                                                |  |
|----|----------------------------|--------------------------------------------------------------------------------------------------------------------------------|--|
| В  | uilding Size               | 70,787 SF                                                                                                                      |  |
| Z  | oned                       | BH – Business Highway                                                                                                          |  |
|    | ear Built<br>ear Renovated | 1976<br>1994                                                                                                                   |  |
| A  | vailable Units             | Unit 1626: ± 10,000 SF<br>Unit 1640: ± 4,300 SF                                                                                |  |
| Cı | urrent Tenants             | Studio 10 Cinemas Enterprise Elwood Staffing Dr. Tavel Optical A Total Tan Jane Pauley Community Health Center Cholula Mexican |  |