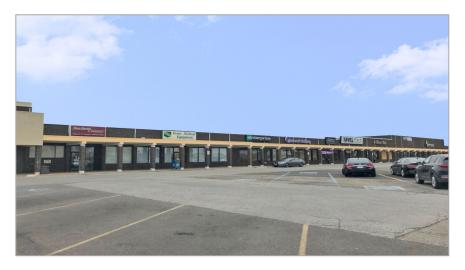

# Junction Plaza

1620 E STATE ROAD 44, SHELBYVILLE, IN 46176

#### **Property Highlights**

- > ± 4,300 10,000 SF of retail and / or commercial space available for lease
- > ± 70,787 SF total shopping center
- > Located in Shelbyville's primary commercial corridor
- > Units available:
  - ± 10,000 SF
  - ± 4,300 SF
- Permitted Uses: retail, entertainment venue, general office and medical
- > Easy access to Interstate 74
- Join Tenants: Studio 10 Cinemas, Enterprise, Elwood Staffing, Dr. Tavel Optical, A Total Tan, Jane Pauley Community Health Center, and Cholula Mexican

# Property Overview

| PI | PROPERTY INFORMATION       |                                                                                                                                |  |
|----|----------------------------|--------------------------------------------------------------------------------------------------------------------------------|--|
| В  | uilding Size               | 70,787 SF                                                                                                                      |  |
| Z  | oned                       | BH – Business Highway                                                                                                          |  |
|    | ear Built<br>ear Renovated | 1976<br>1994                                                                                                                   |  |
| A  | vailable Units             | Unit 1626: ± 10,000 SF<br>Unit 1640: ± 4,300 SF                                                                                |  |
| Cı | urrent Tenants             | Studio 10 Cinemas Enterprise Elwood Staffing Dr. Tavel Optical A Total Tan Jane Pauley Community Health Center Cholula Mexican |  |