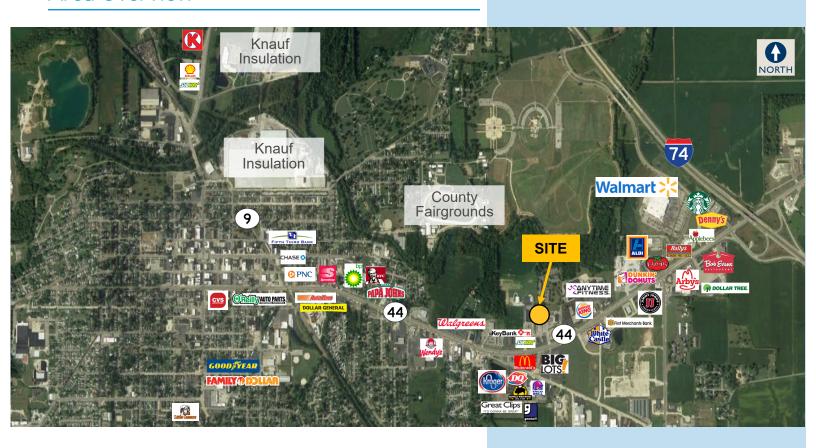

## Area Amenities

## Area Overview

| DEMOGRAPHICS              |          |          |          |  |  |
|---------------------------|----------|----------|----------|--|--|
|                           | 1 Mile   | 3 Miles  | 5 Miles  |  |  |
| Population 2017           | 4,382    | 21,050   | 24,054   |  |  |
| Population Projected 2022 | 5,622    | 21,701   | 24,751   |  |  |
| Average Household Income  | \$52,695 | \$58,112 | \$60,814 |  |  |
| Total Households 2017     | 1,850    | 8,715    | 9,937    |  |  |
| Households Projected 2022 | 2,245    | 8,646    | 9,887    |  |  |

| AVERAGE DAILY TRAFFIC |                 |  |
|-----------------------|-----------------|--|
| E State Road 44       | 23,821 cars/day |  |
| E Michigan Road       | 4,768 cars/day  |  |

For more information, please contact: