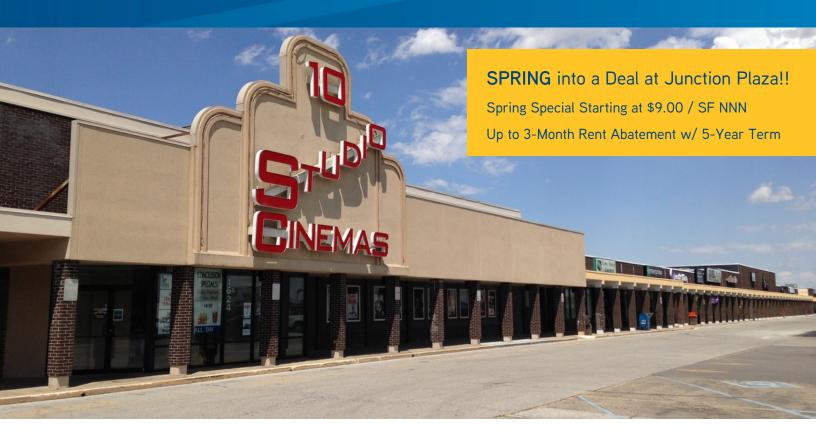

#### FOR LEASE > RETAIL

# Junction Plaza

1620 E STATE ROAD 44, SHELBYVILLE, IN 46176

#### **Property Highlights**

- > ± 4,300 10,000 SF of retail and / or commercial space available for lease
- > ± 70,787 SF total shopping center
- > Located in Shelbyville's primary commercial corridor
- > Units available:
  - ± 10,000 SF
  - ± 4,300 SF
- Permitted Uses: retail, entertainment venue, general office and medical
- > Easy access to Interstate 74
- Join Tenants: Studio 10 Cinemas, Enterprise, Elwood Staffing, Dr. Tavel Optical, A Total Tan, Jane Pauley Community Health Center, and Cholula Mexican