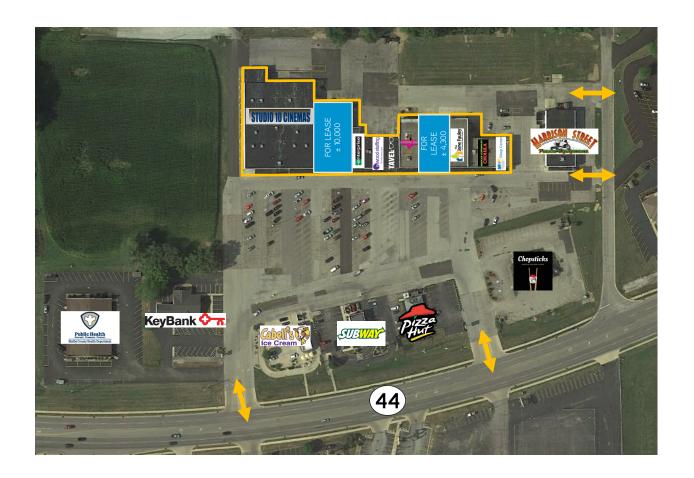

#### **Property Highlights**

- > ± 4,300 10,000 SF of retail and / or commercial space available for lease
- > ± 70,787 SF total shopping center
- > Located in Shelbyville's primary commercial corridor
- > Units available:
  - ± 10,000 SF
  - ± 4,300 SF
- Permitted Uses: retail, entertainment venue, general office and medical
- > Easy access to Interstate 74
- Join Tenants: Studio 10 Cinemas, Enterprise, Elwood Staffing, Dr. Tavel Optical, A Total Tan, Jane Pauley Community Health Center, and Cholula Mexican

# Property Overview

| PI | PROPERTY INFORMATION       |                                                                                                                                |  |
|----|----------------------------|--------------------------------------------------------------------------------------------------------------------------------|--|
| В  | uilding Size               | 70,787 SF                                                                                                                      |  |
| Z  | oned                       | BH – Business Highway                                                                                                          |  |
|    | ear Built<br>ear Renovated | 1976<br>1994                                                                                                                   |  |
| A  | vailable Units             | Unit 1626: ± 10,000 SF<br>Unit 1640: ± 4,300 SF                                                                                |  |
| Cı | urrent Tenants             | Studio 10 Cinemas Enterprise Elwood Staffing Dr. Tavel Optical A Total Tan Jane Pauley Community Health Center Cholula Mexican |  |

## Area Amenities