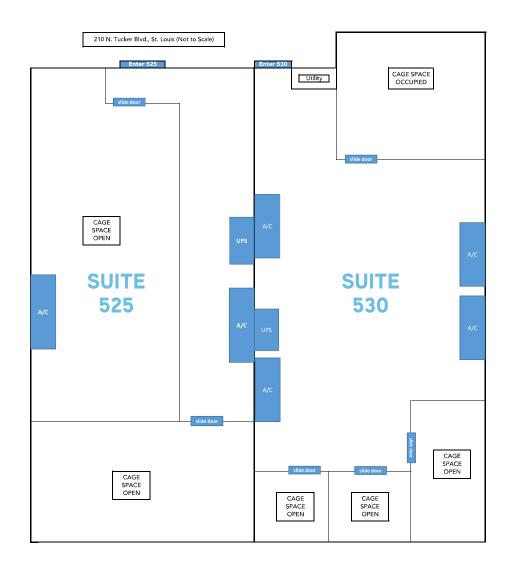

# **LOCATION**

210 N. Tucker Boulevard, St. Louis, MO

# **SF AVAILABLE**

Suite 525: 2,025 SF Suite 530: 2,354 SF

4,379 SF

# **SPACE + POWER + CONNECTIVITY**

- Netrality owned and operated facility
- Up to 330 kw available
- Suite 525 has two CRAC units and Suite 530 has four units
- Each suite has one UPS unit
- Carrier neutral home to 47+ network operators
- Building managed Meet Me Room
- Ceiling heights (slab to slab): 11'4"
- Column spacing: 25' 30'
- Floor loading: 50 150 lbs/sf
- Loading dock: secure multi-bay dock
- Freight elevators: 10,000 lbs capacity
- Over the past 12 months, electricity costs have averaged \$.074 per KWH