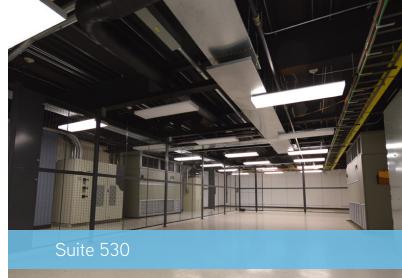

# **SF AVAILABLE**

Suite 525: 2,025 SF Suite 530: 2,354 SF

4,379 SF

# **SPACE + POWER + CONNECTIVITY**

- Netrality owned and operated facility
- Up to 330 kw available
- Suite 525 has two CRAC units and Suite 530 has four units
- Each suite has one UPS unit
- Carrier neutral home to 47+ network operators
- Building managed Meet Me Room
- Ceiling heights (slab to slab): 11'4"
- Column spacing: 25' 30'
- Floor loading: 50 150 lbs/sf
- Loading dock: secure multi-bay dock
- Freight elevators: 10,000 lbs capacity
- Over the past 12 months, electricity costs have averaged \$.074 per KWH