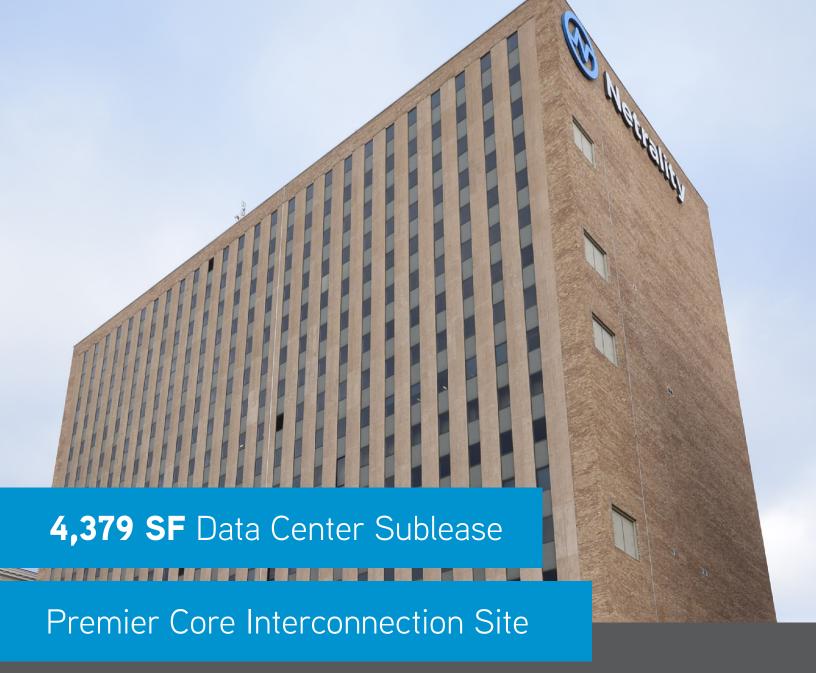

# **LOCATION**

210 N. Tucker Boulevard, St. Louis, MO

# **SF AVAILABLE**

Suite 525: 2,025 SF Suite 530: 2,354 SF

4,379 SF

# **SPACE + POWER + CONNECTIVITY**

- Netrality owned and operated facility
- Up to 330 kw available
- Suite 525 has two CRAC units and Suite 530 has four units
- Each suite has one UPS unit
- Carrier neutral home to 47+ network operators
- Building managed Meet Me Room
- Ceiling heights (slab to slab): 11'4"
- Column spacing: 25' 30'
- Floor loading: 50 150 lbs/sf
- Loading dock: secure multi-bay dock
- Freight elevators: 10,000 lbs capacity
- Over the past 12 months, electricity costs have averaged \$.074 per KWH