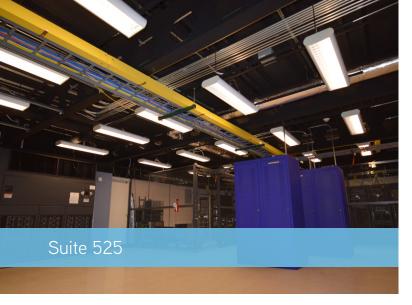

# **SF AVAILABLE**

Suite 525: 2,025 SF Suite 530: 2,354 SF

4,379 SF

# **SPACE + POWER + CONNECTIVITY**

- Netrality owned and operated facility
- Up to 330 kw available
- Suite 525 has two CRAC units and Suite 530 has four units
- Each suite has one UPS unit
- Carrier neutral home to 47+ network operators
- Building managed Meet Me Room
- Ceiling heights (slab to slab): 11'4"
- Column spacing: 25' 30'
- Floor loading: 50 150 lbs/sf
- Loading dock: secure multi-bay dock
- Freight elevators: 10,000 lbs capacity
- Over the past 12 months, electricity costs have averaged \$.074 per KWH