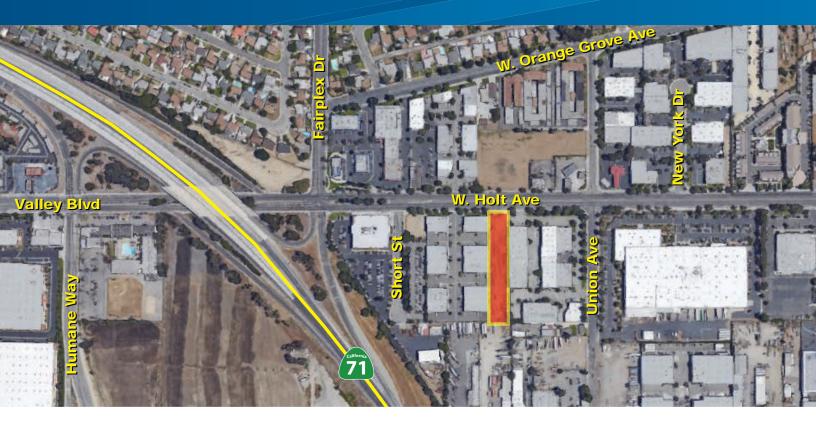

LAND FOR SALE > 1.22 ACRES (±53,143 SQUARE FEET)

# 1940 W. Holt Avenue

POMONA, CALIFORNIA 91768

Accelerating success.

### **Property Features**

- 1.22 Acres (±53,143 SF) of Land Available
- APN: 8348001043
- Zoning: C4-M1
   Zoned for a Wide Range of Uses www.ci.pomona.ca.us/
- Rare Hard to Find Land Lot
- Excellent Access to the 71, 57 and 10 Freeways