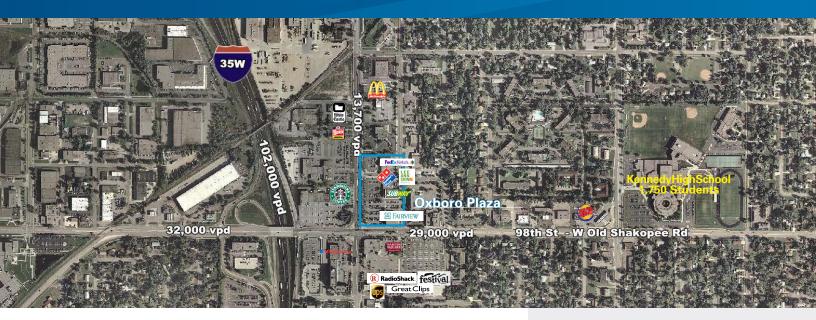

#### **TRAFFIC COUNTS:**

| Interstate 35W | 102,000 cars per day |  |
|----------------|----------------------|--|
| 98th Street    | 29,000 cars per day  |  |
| Lyndale Avenue | 13,700 cars per day  |  |
|                | - ( T                |  |

Source: Minnesota Department of Transportation 2015 Study Averages are per day total cars\*

#### **CENTER TENANTS:**

| > | Subway   | > | Leann Chin | > | FedEx Kinko's          |
|---|----------|---|------------|---|------------------------|
| > | Domino's | > | Zantiago   | > | Fairview Oxboro Clinic |

#### **AREA TENANTS:**

- > Burger King > Arby's
- > Wells Fargo > UPS Store > McDonald's > Jimmy John's
- > Radioshack > MGM Liquor > Walgreens > Bakers Square
- > Taco Bell > Wendy's

> White Castle

> Festival Foods

## **COMMENTS:**

This established neighborhood retail center features FedEx, Kinko's, and Leann Chin and offers an exceptional mix of traffic-driving tenants. Conveniently located at the corner of Lyndale Avenue and West 98th Street, with great visibility to a combined 42,000 cars per day.