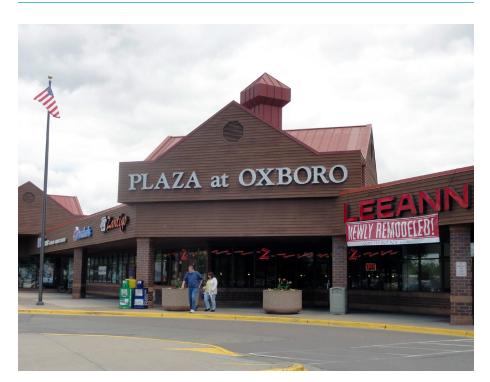

## Site Information

| Location      | West 98th Street and Lyndale Avenue South |
|---------------|-------------------------------------------|
| Description   | Neighborhood Retail Center                |
| Building Size | 40,000 SF                                 |
| Year Built    | 1987                                      |
| Zoning        | Retail                                    |

## **COMMENTS:**

This established neighborhood retail center features FedEx, Kinko's, and Leann Chin and offers an exceptional mix of traffic-driving tenants. Conveniently located at the corner of Lyndale Avenue and West 98th Street, with great visibility to a combined 42,000 cars per day.