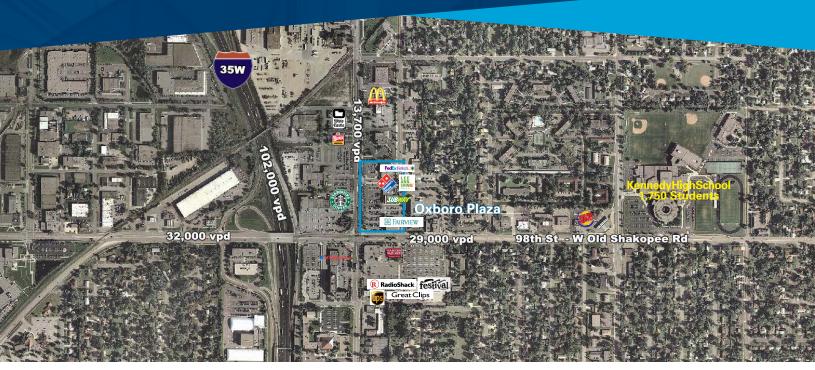

#### SITE INFORMATION

Location West 98th Street and Lyndale Avenue South

Description Neighborhood Retail Center

Building Size 40,000 SF Year Built 1987 Zoning Retail

#### TRAFFIC COUNTS

Interstate 35W 102,000 cars per day 98th Street 29,000 cars per day 13,700 cars per day Lyndale Avenue

#### **AREA TENANTS**

> Burger King > Arby's Starbucks > White Castle > Wells Fargo > UPS Store > McDonald's > Jimmy John's > Radioshack > MGM Liquor > Walgreens > Bakers Square

> Wendy's > Taco Bell > Festival Foods

#### **COMMENTS**

This established neighborhood retail center features FedEx, Kinko's, and Leann Chin and offers an exceptional mix of traffic-driving tenants. Conveniently located at the corner of Lyndale Avenue and West 98th Street, with great visibility to a combined 42,000 cars per day.