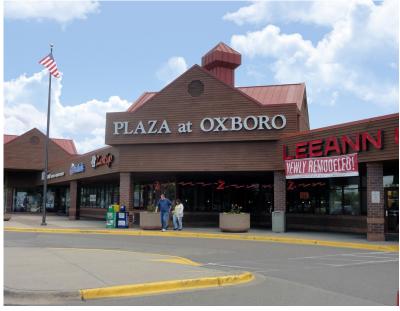

# Oxboro Plaza

Colliers PARTNER XTEAM

9703-9749 Lyndale Avenue S | Bloomington, MN

#### **COMMENTS**

This established neighborhood retail center features FedEx, Kinko's, and Leann Chin and offers an exceptional mix of traffic-driving tenants. Conveniently located at the corner of Lyndale Avenue and West 98th Street, with great visibility to a combined 42,000 cars per day.