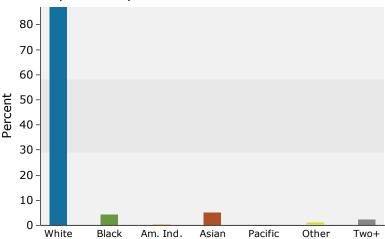

#### Median Age

The median age in this area is 48.1, compared to U.S. median age of 37.9.

| Race and Ethnicity                       |       |       |       |
|------------------------------------------|-------|-------|-------|
| 2015 White Alone                         | 89.3% | 89.5% | 87.0% |
| 2015 Black Alone                         | 4.4%  | 4.1%  | 4.3%  |
| 2015 American Indian/Alaska Native Alone | 0.5%  | 0.3%  | 0.3%  |
| 2015 Asian Alone                         | 2.4%  | 3.4%  | 5.2%  |
| 2015 Pacific Islander Alone              | 0.1%  | 0.0%  | 0.0%  |
| 2015 Other Race                          | 1.7%  | 0.7%  | 0.9%  |
| 2015 Two or More Races                   | 1.6%  | 2.0%  | 2.3%  |
| 2015 Hispanic Origin (Any Race)          | 4.0%  | 2.5%  | 2.7%  |

Persons of Hispanic origin represent 2.7% of the population in the identified area compared to 17.6% of the U.S. population. Persons of Hispanic Origin may be of any race. The Diversity Index, which measures the probability that two people from the same area will be from different race/ethnic groups, is 27.8 in the identified area, compared to 63.0 for the U.S. as a whole.