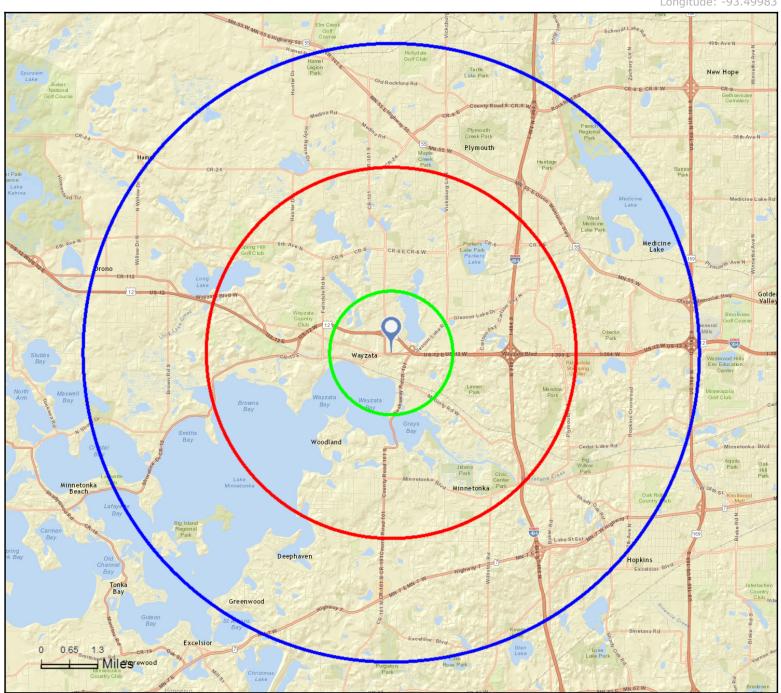

## Site Map

1151 Wayzata Blvd E, Wayzata, Minnesota, 55391 Rings: 1, 3, 5 mile radii

Prepared by Candis Nord-Sheptak

Latitude: 44.97121 Longitude: -93.49983

©2015 Esri Page 1 of 1

### **Executive Summary**

1151 Wayzata Blvd E, Wayzata, Minnesota, 55391

Rings: 1, 3, 5 mile radii

Prepared by Candis Nord-Sheptak

Latitude: 44.97121 Longitude: -93.49983

March 15, 2016

|                        | 1 mile | 3 miles | 5 miles |
|------------------------|--------|---------|---------|
| Population             |        |         |         |
| 2000 Population        | 3,765  | 36,549  | 104,970 |
| 2010 Population        | 3,480  | 34,810  | 103,594 |
| 2015 Population        | 3,658  | 35,801  | 107,156 |
| 2020 Population        | 3,882  | 37,484  | 112,589 |
| 2000-2010 Annual Rate  | -0.78% | -0.49%  | -0.13%  |
| 2010-2015 Annual Rate  | 0.95%  | 0.54%   | 0.65%   |
| 2015-2020 Annual Rate  | 1.20%  | 0.92%   | 0.99%   |
| 2015 Male Population   | 47.9%  | 48.7%   | 48.3%   |
| 2015 Female Population | 52.1%  | 51.3%   | 51.7%   |
| 2015 Median Age        | 48.1   | 45.2    | 44.1    |
|                        |        |         |         |