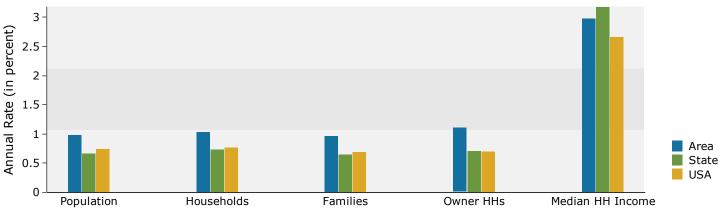

In the identified area, the current year population is 107,156. In 2010, the Census count in the area was 103,594. The rate of change since 2010 was 0.65% annually. The five-year projection for the population in the area is 112,589 representing a change of 0.99% annually from 2015 to 2020. Currently, the population is 48.3% male and 51.7% female.

The household count in this area has changed from 43,415 in 2010 to 45,189 in the current year, a change of 0.77% annually. The five-year projection of households is 47,560, a change of 1.03% annually from the current year total. Average household size is currently 2.34, compared to 2.36 in the year 2010. The number of families in the current year is 29,167 in the specified area.