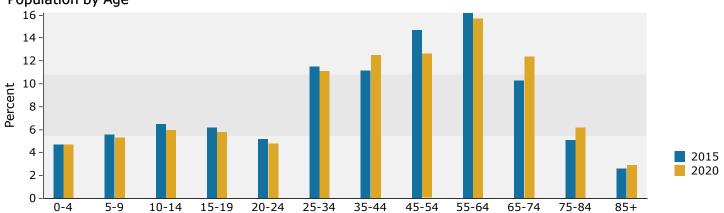

In the identified area, the current year population is 107,156. In 2010, the Census count in the area was 103,594. The rate of change since 2010 was 0.65% annually. The five-year projection for the population in the area is 112,589 representing a change of 0.99% annually from 2015 to 2020. Currently, the population is 48.3% male and 51.7% female.

#### Median Age

The median age in this area is 48.1, compared to U.S. median age of 37.9.

| Race and Ethnicity                       |       |       |       |
|------------------------------------------|-------|-------|-------|
| 2015 White Alone                         | 89.3% | 89.5% | 87.0% |
| 2015 Black Alone                         | 4.4%  | 4.1%  | 4.3%  |
| 2015 American Indian/Alaska Native Alone | 0.5%  | 0.3%  | 0.3%  |
| 2015 Asian Alone                         | 2.4%  | 3.4%  | 5.2%  |
| 2015 Pacific Islander Alone              | 0.1%  | 0.0%  | 0.0%  |
| 2015 Other Race                          | 1.7%  | 0.7%  | 0.9%  |
| 2015 Two or More Races                   | 1.6%  | 2.0%  | 2.3%  |
| 2015 Hispanic Origin (Any Race)          | 4.0%  | 2.5%  | 2.7%  |