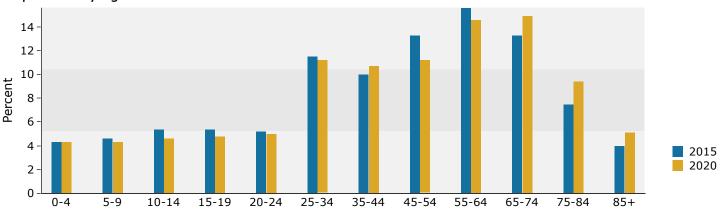

In the identified area, the current year population is 107,156. In 2010, the Census count in the area was 103,594. The rate of change since 2010 was 0.65% annually. The five-year projection for the population in the area is 112,589 representing a change of 0.99% annually from 2015 to 2020. Currently, the population is 48.3% male and 51.7% female.