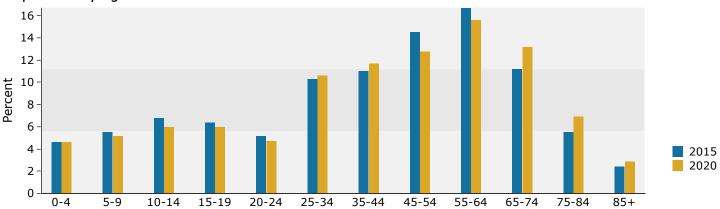

In the identified area, the current year population is 107,156. In 2010, the Census count in the area was 103,594. The rate of change since 2010 was 0.65% annually. The five-year projection for the population in the area is 112,589 representing a change of 0.99% annually from 2015 to 2020. Currently, the population is 48.3% male and 51.7% female.