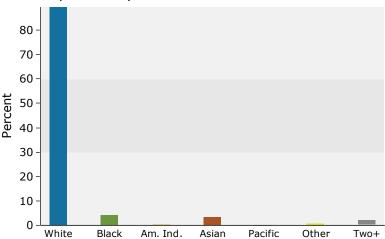

#### Median Age

The median age in this area is 48.1, compared to U.S. median age of 37.9.

| Race and Ethnicity                       |       |       |       |
|------------------------------------------|-------|-------|-------|
| 2015 White Alone                         | 89.3% | 89.5% | 87.0% |
| 2015 Black Alone                         | 4.4%  | 4.1%  | 4.3%  |
| 2015 American Indian/Alaska Native Alone | 0.5%  | 0.3%  | 0.3%  |
| 2015 Asian Alone                         | 2.4%  | 3.4%  | 5.2%  |
| 2015 Pacific Islander Alone              | 0.1%  | 0.0%  | 0.0%  |
| 2015 Other Race                          | 1.7%  | 0.7%  | 0.9%  |
| 2015 Two or More Races                   | 1.6%  | 2.0%  | 2.3%  |
| 2015 Hispanic Origin (Any Race)          | 4.0%  | 2.5%  | 2.7%  |

Persons of Hispanic origin represent 2.7% of the population in the identified area compared to 17.6% of the U.S. population. Persons of Hispanic Origin may be of any race. The Diversity Index, which measures the probability that two people from the same area will be from different race/ethnic groups, is 27.8 in the identified area, compared to 63.0 for the U.S. as a whole.