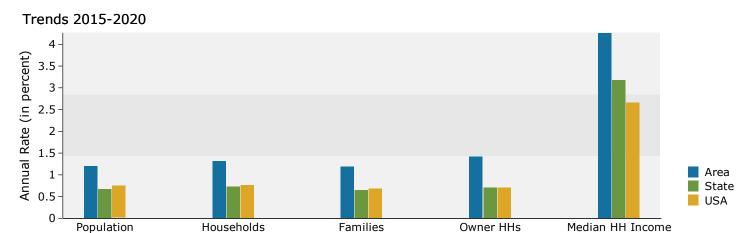

In the identified area, the current year population is 107,156. In 2010, the Census count in the area was 103,594. The rate of change since 2010 was 0.65% annually. The five-year projection for the population in the area is 112,589 representing a change of 0.99% annually from 2015 to 2020. Currently, the population is 48.3% male and 51.7% female.

The household count in this area has changed from 43,415 in 2010 to 45,189 in the current year, a change of 0.77% annually. The five-year projection of households is 47,560, a change of 1.03% annually from the current year total. Average household size is currently 2.34, compared to 2.36 in the year 2010. The number of families in the current year is 29,167 in the specified area.

Current median household income is \$86,171 in the area, compared to \$53,217 for all U.S. households. Median household income is projected to be \$99,811 in five years, compared to \$60,683 for all U.S. households

Current average household income is \$124,011 in this area, compared to \$74,699 for all U.S. households. Average household income is projected to be \$140,959 in five years, compared to \$84,910 for all U.S. households

Current per capita income is \$52,637 in the area, compared to the U.S. per capita income of \$28,597. The per capita income is projected to be \$59,913 in five years, compared to \$32,501 for all U.S. households