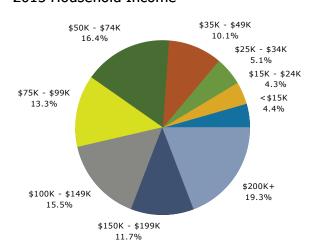

### **Executive Summary**

1151 Wayzata Blvd E, Wayzata, Minnesota, 55391

Rings: 1, 3, 5 mile radii

Prepared by Candis Nord-Sheptak

Latitude: 44.97121 Longitude: -93.49983

|                               |           |           | 9         |
|-------------------------------|-----------|-----------|-----------|
|                               | 1 mile    | 3 miles   | 5 miles   |
| Median Household Income       |           |           |           |
| 2015 Median Household Income  | \$71,745  | \$91,916  | \$86,171  |
| 2020 Median Household Income  | \$88,395  | \$106,131 | \$99,811  |
| 2015-2020 Annual Rate         | 4.26%     | 2.92%     | 2.98%     |
| Average Household Income      |           |           |           |
| 2015 Average Household Income | \$105,276 | \$133,179 | \$124,011 |
| 2020 Average Household Income | \$119,518 | \$152,208 | \$140,959 |
| 2015-2020 Annual Rate         | 2.57%     | 2.71%     | 2.60%     |
| Per Capita Income             |           |           |           |
| 2015 Per Capita Income        | \$51,750  | \$56,146  | \$52,637  |
| 2020 Per Capita Income        | \$59,119  | \$64,355  | \$59,913  |
| 2015-2020 Annual Rate         | 2.70%     | 2.77%     | 2.62%     |
| Households by Income          |           |           |           |