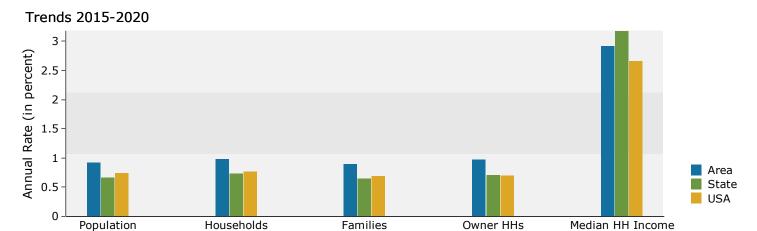

In the identified area, the current year population is 107,156. In 2010, the Census count in the area was 103,594. The rate of change since 2010 was 0.65% annually. The five-year projection for the population in the area is 112,589 representing a change of 0.99% annually from 2015 to 2020. Currently, the population is 48.3% male and 51.7% female.

The household count in this area has changed from 43,415 in 2010 to 45,189 in the current year, a change of 0.77% annually. The five-year projection of households is 47,560, a change of 1.03% annually from the current year total. Average household size is currently 2.34, compared to 2.36 in the year 2010. The number of families in the current year is 29,167 in the specified area.

Current median household income is \$86,171 in the area, compared to \$53,217 for all U.S. households. Median household income is projected to be \$99,811 in five years, compared to \$60,683 for all U.S. households