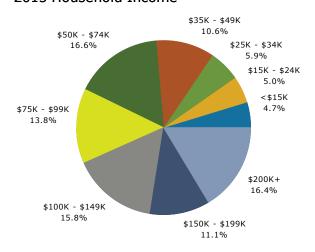

Current median household income is \$86,171 in the area, compared to \$53,217 for all U.S. households. Median household income is projected to be \$99,811 in five years, compared to \$60,683 for all U.S. households

Current average household income is \$124,011 in this area, compared to \$74,699 for all U.S. households. Average household income is projected to be \$140,959 in five years, compared to \$84,910 for all U.S. households

Current per capita income is \$52,637 in the area, compared to the U.S. per capita income of \$28,597. The per capita income is projected to be \$59,913 in five years, compared to \$32,501 for all U.S. households