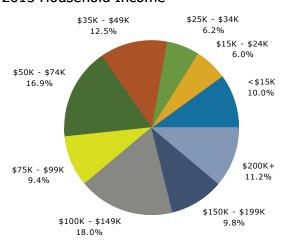

Current median household income is \$86,171 in the area, compared to \$53,217 for all U.S. households. Median household income is projected to be \$99,811 in five years, compared to \$60,683 for all U.S. households

Current average household income is \$124,011 in this area, compared to \$74,699 for all U.S. households. Average household income is projected to be \$140,959 in five years, compared to \$84,910 for all U.S. households

Current per capita income is \$52,637 in the area, compared to the U.S. per capita income of \$28,597. The per capita income is projected to be \$59,913 in five years, compared to \$32,501 for all U.S. households