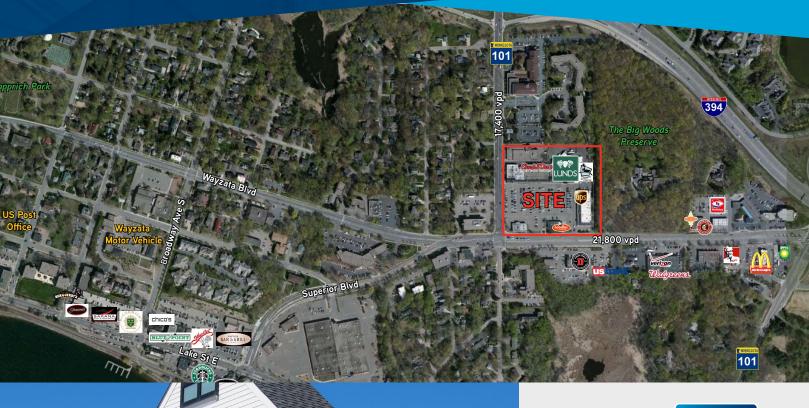

### SITE INFORMATION

1151 Wayzata Blvd | Wayzata, MN > Location > Description Grocery Anchored Shopping Center

> Center GLA 93,248 SF

#### TRAFFIC COUNTS:

> Highway 101: 17,400 vpd > Wayzata Blvd: 21,800 vpd

#### **ANCHOR TENANTS:**

> JUUT Salon Spa
> TCF Bank > Lund's > Brueggers Bagels > Noodles & Co. Schuler Shoes