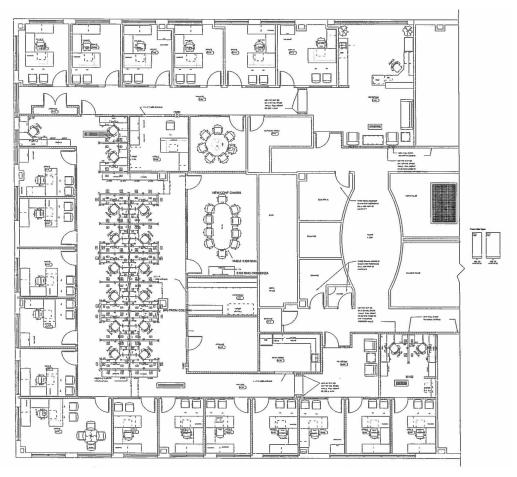

Dickson Flake, CRE, CCIM, SIOR Broker 501.372.6161 | 706 dickson.flake@colliers.com

Lee Strother, CCIM
Principal & VP of Brokerage
501.372.6161 | 703
lee.strother@colliers.com



## **Property Description**

Conveniently situated on Cantrell Road and Rodney Parham Road, the subject property offers 7,976 square feet in one of the city's most desired locations. Newly renovated in 2016, this class "A+" space is outfitted for general office use without interior improvements.

## **Property Information**

- > Sublease rate: \$21.50/SF, FSG
- > Suite size: 7,976 SF
- > Excellent access to I-430
- Close proximity to a variety of retailers and restaurants
- Signalized access at Cantrell Road and Rodney Parham Road



## Current Floor Plan



## Interior/Exterior Photos



North Lobby



Existing Conference Room



South Lobby



Building Exterior