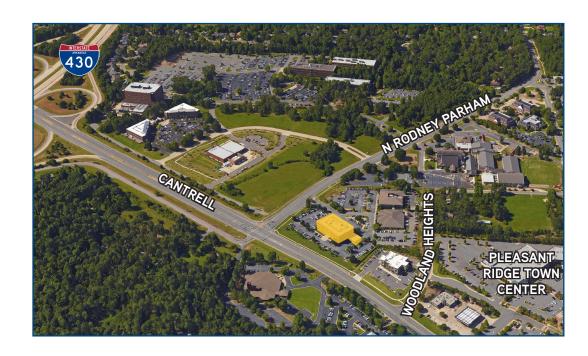

## **Property Description**

Conveniently situated on Cantrell Road and Rodney Parham Road, the subject property offers 7,976 square feet in one of the city's most desired locations. Newly renovated in 2016, this class "A+" space is outfitted for general office use without interior improvements.

## **Property Information**

- > Sublease rate: \$21.50/SF, FSG
- > Suite size: 7,976 SF
- > Excellent access to I-430
- Close proximity to a variety of retailers and restaurants
- Signalized access at Cantrell Road and Rodney Parham Road