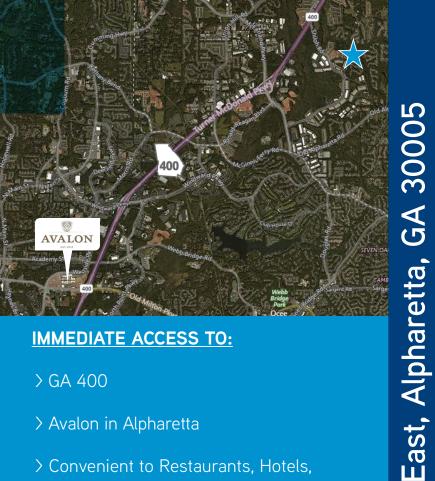

### **IMMEDIATE ACCESS TO:**

- > GA 400
- > Avalon in Alpharetta
- > Convenient to Restaurants, Hotels, Banks and

# The Meadows

- 1,200 SF Office
- 3.1 miles from GA 400
- 7.3 miles from Avalon in Alpharetta
- 38,500 SF Industrial Warehouse Building
- Parking 100 Free Surface Spaces (2.67 spaces per 1,000)
- 10 dock high doors and 1 drive-in
- Built in November 1998
- Single Story Office with Curb Side Parking
- Finsihed Ceiling heights Available in Excess of 20'-21'
- Rental Rate Negotiable