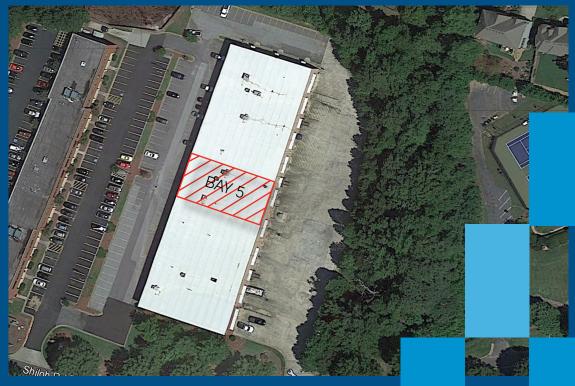

SINGLE-STORY OFFICE SPACE

4,256 SF

**UP TO CONTIGUOUS** 

BAY 5 4,256 SF OFFICE 3,606 SF WAREHOUSE 650 SF

BAY 6

**FOR LEASE** 

LEASED BY:

**RICK VAUGHN** +1 404 877 9276 rick.vaughn@colliers.com

## 5965 SHILOH ROAD: BAY 6 10/17/2016 | 4,400 SF **NEW LANDING** STEPS AND DOOR FIRTRICAL PAINT PANELS BOOTH SEAL EXIS. YG DE SING FLOOR WAL CLOSE DOOR→ "YONE RO" M FIRERATING BREAK COUNTER WITH SINK & WALL CABINETS OFFICE NEW RESTROOM PAINT & CARPET FIXTURES 40' x 30' ADA 1200 SF (T) OFFICE CLOSE DOOR 0