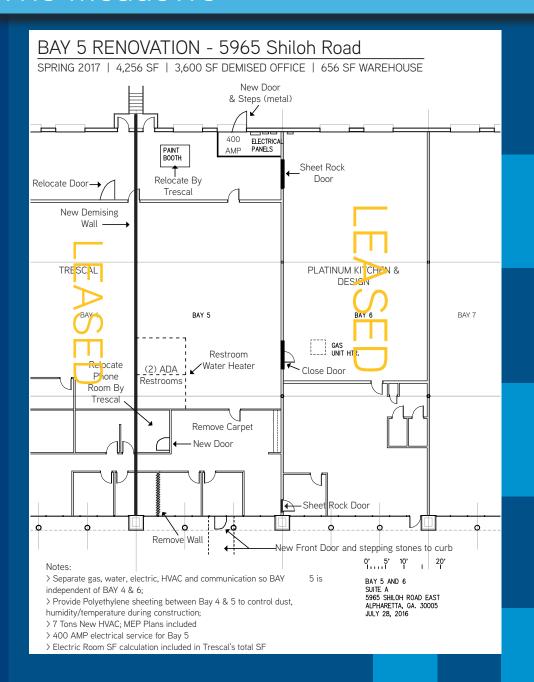

# The Meadows

- 1,200 SF Office
- 3.1 miles from GA 400
- 7.3 miles from Avalon in Alpharetta
- 38,500 SF Industrial Warehouse Building
- Parking 100 Free Surface Spaces (2.67 spaces per 1,000)
- 10 dock high doors and 1 drive-in
- Built in November 1998
- Single Story Office with Curb Side Parking
- Finsihed Ceiling heights Available in Excess of 20'-21'
- Rental Rate Negotiable