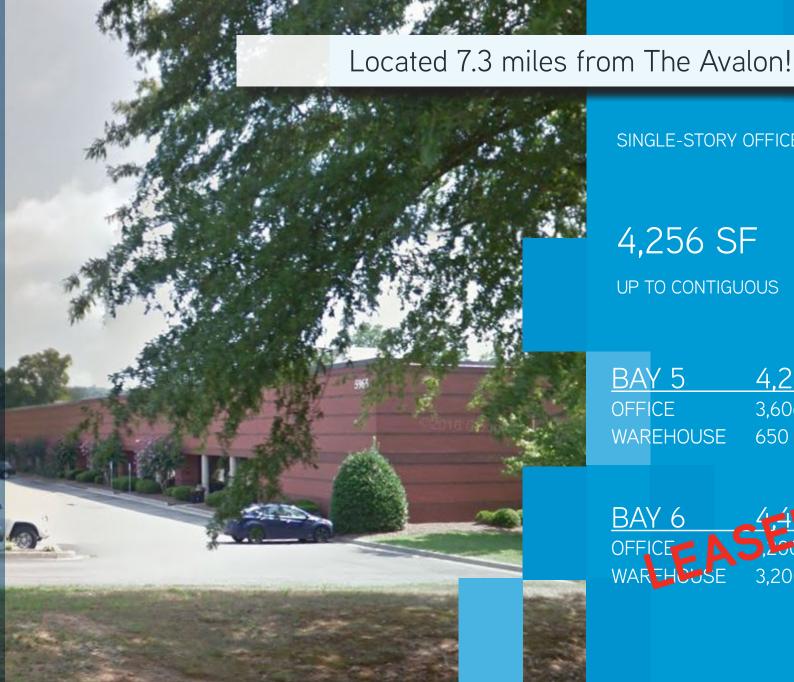

SINGLE-STORY OFFICE SPACE

4,256 SF

**UP TO CONTIGUOUS** 

BAY 5 4,256 SF OFFICE 3,606 SF WAREHOUSE 650 SF

BAY 6

**FOR LEASE** 

LEASED BY:

**RICK VAUGHN** +1 404 877 9276 rick.vaughn@colliers.com

# The Meadows

- 1,200 SF Office
- 3.1 miles from GA 400
- 7.3 miles from Avalon in Alpharetta
- 38,500 SF Industrial Warehouse Building
- Parking 100 Free Surface Spaces (2.67 spaces per 1,000)
- 10 dock high doors and 1 drive-in
- Built in November 1998
- Single Story Office with Curb Side Parking
- Finsihed Ceiling heights Available in Excess of 20'-21'
- Rental Rate Negotiable