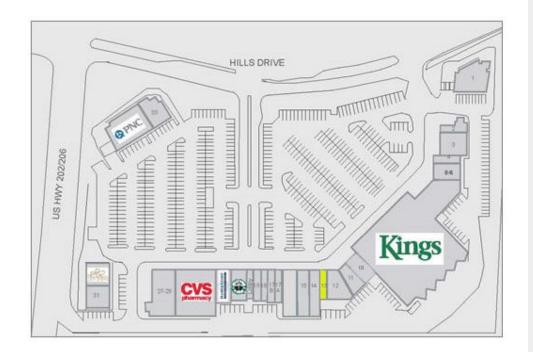

#### ROUTES 202/206 NORTH AND HILLS DRIVE

#### Site Plan > Availability

Space 13 - 1,059 SF inline retail