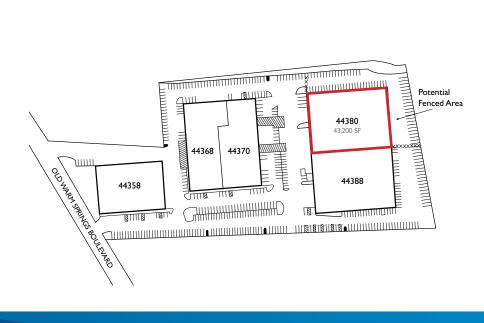

# FOR LEASE | TIMBER BUSINESS PARK 43,200 SF WAREHOUSE / DISTRIBUTION SPACE WITH YARD

44380 OLD WARM SPRINGS BLVD., FREMONT, CA