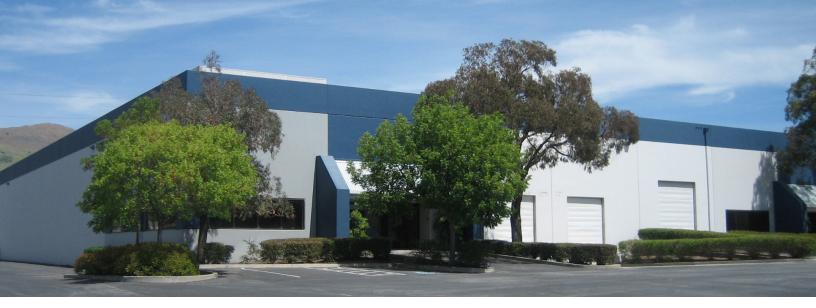

# FOR LEASE | TIMBER BUSINESS PARK 43,200 SF WAREHOUSE / DISTRIBUTION SPACE WITH YARD

44380 OLD WARM SPRINGS BLVD., FREMONT, CA

## **Building Features**

- ±3,000 square feet of HVAC office space
- Corner unit
- Cross dock capability
- 4 docks, 1 grade level door
- ±24' clear height
- Skylights throughout
- 2/3 acre fenced yard
- Extensive parking