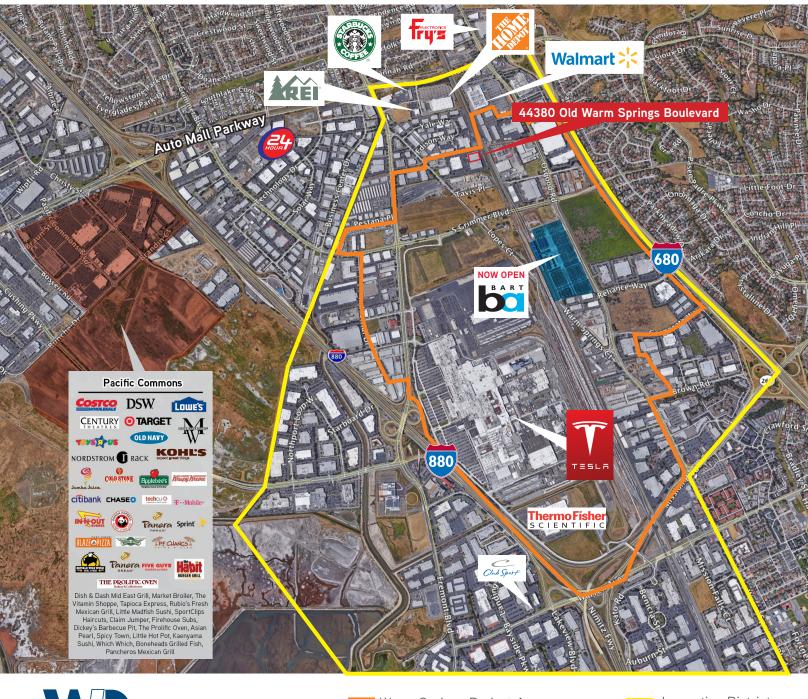

- Walking distance to the new Fremont BART Station
- Great access to I-680 and I-880 via Auto Mall Parkway
- Located within the Fremont Innovation District created to promote startups in clean technologies, life sciences, and advanced manufacturing

### 44380 Old Warm Springs Boulevard - Amenities Map

REAL ESTATE DEVELOPMENT AND INVESTMENTS Warm Springs Project Area

Innovation District

Drawings not exact/not to scale. The information furnished has been obtained from sources we deem reliable and is submitted subject to errors, omissions and changes. Although Colliers International has no reason to doubt its accuracy, we do not guarantee it. All information should be verified by the recipient prior to lease, purchase, exchange, or execution of legal documents. © 2017 Colliers International