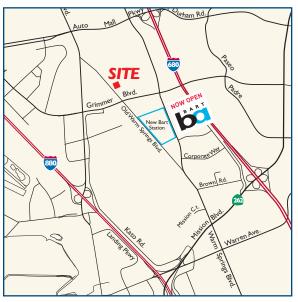

- Walking distance to the new Fremont BART Station
- Great access to I-680 and I-880 via Auto Mall Parkway
- Located within the Fremont Innovation District created to promote startups in clean technologies, life sciences, and advanced manufacturing

### 44380 Old Warm Springs Boulevard - Amenities Map

REAL ESTATE DEVELOPMENT AND INVESTMENTS Warm Springs Project Area

Innovation District

Drawings not exact/not to scale. The information furnished has been obtained from sources we deem reliable and is submitted subject to errors, omissions and changes. Although Colliers International has no reason to doubt its accuracy, we do not guarantee it. All information should be verified by the recipient prior to lease, purchase, exchange, or execution of legal documents. © 2017 Colliers International