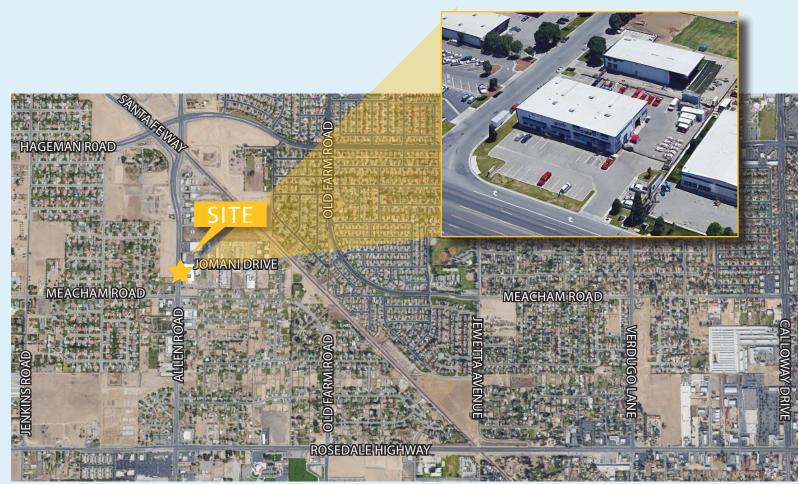

## FOR LEASE OFFICE / SHOWROOM / WAREHOUSE SPACE AERIAL MAPS

### 3510 ALLEN ROAD, BAKERSFIELD, CA 93314

#### 3510 ALLEN ROAD, BAKERSFIELD, CA 93314

**3510** Allen Road is situated in a 9,600 s.f. multi-tenant industrial building on .96 acres of land located at the southeast corner of Allen Road and Jomani Drive. The building has frontage on Allen Road with great exposure to the northbound and southbound traffic. This building is located directly across the street from a brand new, 24,000 SF, three (3) building Office Development slated for completion Fall 2018.