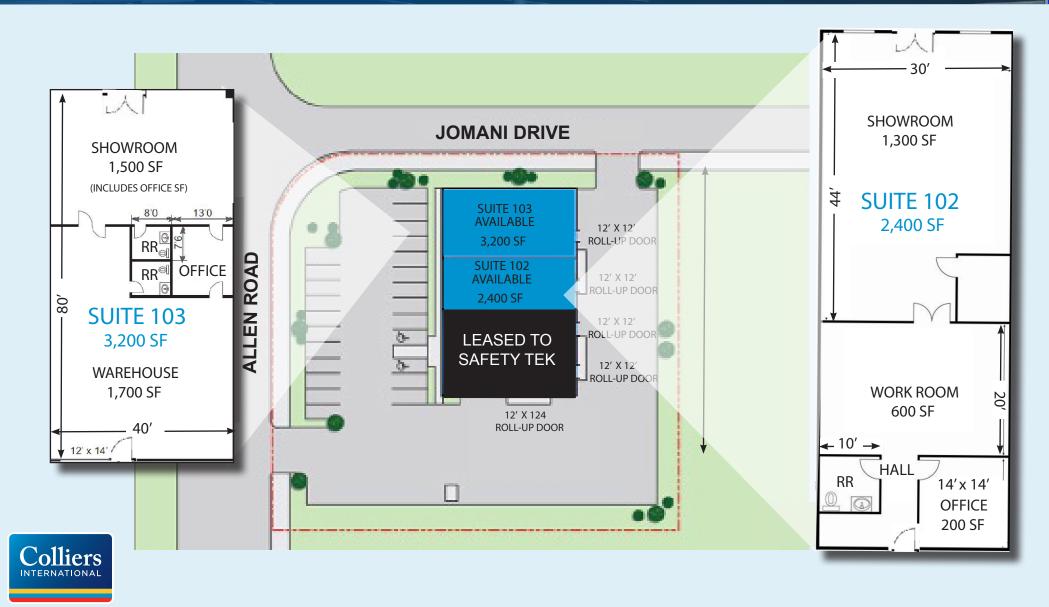

## FOR LEASE OFFICE / SHOWROOM / WAREHOUSE SPACE SITE PLAN > FLOOR PLAN

### AVAILABLE - JULY 1, 2018

- SUITE 102......2,400 SF.....\$1.10/SF Industrial Gross All Office
- SUITE 103......3,200 SF.....\$1.10/SF Industrial Gross 1,500 SF Office Space 1,700 SF Warehouse Space

COLLIERS INTERNATIONAL 10000 Stockdale Highway, Suite 102 Bakersfield, CA 93311 www.colliers.com/bakersfield