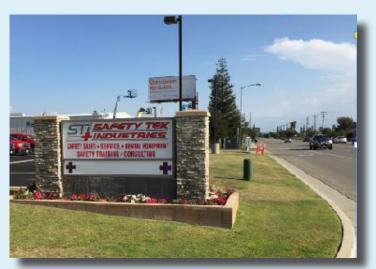

#### 3510 ALLEN ROAD, BAKERSFIELD, CA 93314

**3510** Allen Road is situated in a 9,600 s.f. multi-tenant industrial building on .96 acres of land located at the southeast corner of Allen Road and Jomani Drive. The building has frontage on Allen Road with great exposure to the northbound and southbound traffic. This building is located directly across the street from a brand new, 24,000 SF, three (3) building Office Development slated for completion Fall 2018.

### HIGHLIGHTS

- > Two (2) evaporative coolers in warehouse of Suite 103
- > Insulated warehouse
- > 16' 18' clear height
- > Monument and building signage
- > Two (2) points of ingress & egress to property
- > Zoned M-1, Light Industrial
- > Fenced yard available