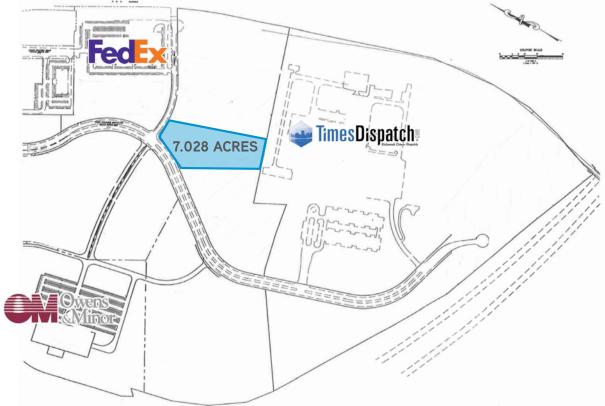

## **Property Features**

- > 7.028 acres Times Dispatch Blvd. & Studley Road
- > Up to ±11 usable acres available on adjacent parcels
- > Excellent access at I-295/U.S. Rt. 301 (Hanover Exit)
- > Zoned M-1 (light industrial)
- > Ideal for office and flex build to suit
- > Utilities accessible at property lines: water, sewer, gas,

- electricity, fiber optic and telephone
- Join Owens & Minor, FedEx, EVB and The Richmond Times Dispatch in this 236 acre corporate community
- > For Sale: \$149.400/acre