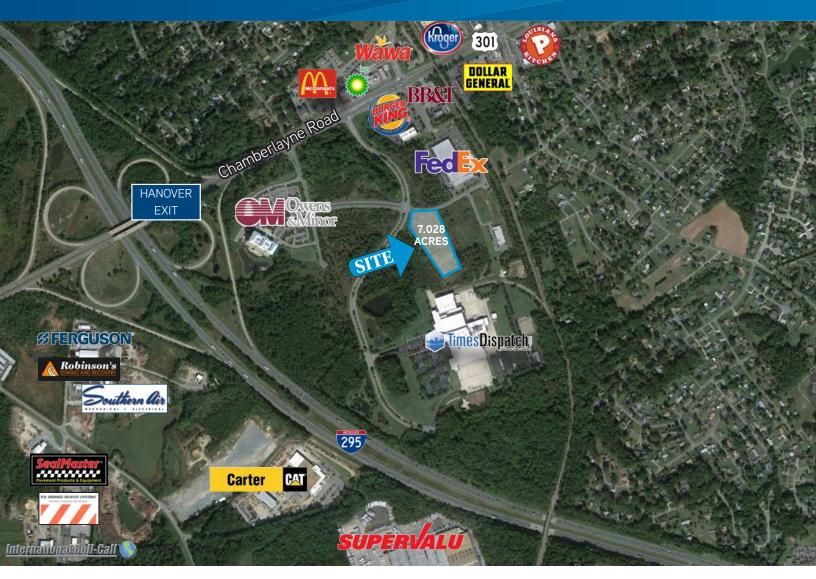

## **Property Features**

- > 7.028 acres Times Dispatch Blvd. & Studley Road
- > Up to ±11 usable acres available on adjacent parcels
- > Excellent access at I-295/U.S. Rt. 301 (Hanover Exit)
- > Zoned M-1 (light industrial)
- > Ideal for office and flex build to suit
- > Utilities accessible at property lines: water, sewer, gas,

- electricity, fiber optic and telephone
- Join Owens & Minor, FedEx, EVB and The Richmond Times Dispatch in this 236 acre corporate community
- > For Sale: \$149.400/acre