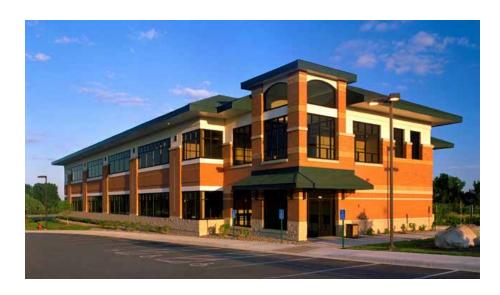

## Radio Drive Professional Bldg

Colliers

Accelerating success.

1000 Radio Drive | Woodbury, MN 55125

#### **BUILDING AMENITIES**

- > Excellent visibility off Radio Drive and Seasons Parkway
- Attractive 25,555 SF building suited for professional office & medical users
- > First floor suite at main entry
- > High traffic area, with easy access to I-94 via Radio Drive
- > Surrounded by retail shops and restaurants
- > Ample surface parking
- > On-building signage available
- > 1,334 SF available
- > \$18.00 PSF net
- > 2018 Real Estate Tax & Ops:
  - \$ 6.05 tax
  - \$ 9.78 ops
  - \$ 15.83 total