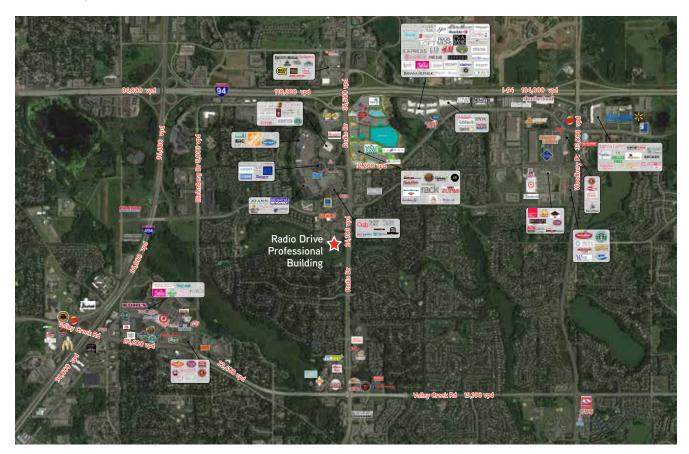

rst floor suite at main entry
- > High traffic area, with easy access to I-94 via Radio Drive
- > Surrounded by retail shops and restaurants
- > Ample surface parking
- > On-building signage available
- > 1,334 SF available
- > \$18.00 PSF net
- > 2018 Real Estate Tax & Ops:
  - \$ 6.05 tax
  - \$ 9.78 ops
  - \$ 15.83 total

### **CONTACT US**

Louis Suarez CCIM, SIOR 952 837 3061 louis.suarez@colliers.com

Brian Bruggeman CCIM, SIOR 952 837 3079 brian.bruggeman@colliers.com

Developed and Managed by





### 1st Floor Plan > 1,334 SF

Radio Drive Professional Building | 1000 Radio Drive | Woodbury, MN 55125



**CONTACT US** 

Louis Suarez CCIM, SIOR 952 837 3061

louis.suarez@colliers.com

Brian Bruggeman ccim, sior 952 837 3061 brian.bruggeman@colliers.com



# Woodbury Retail Aerial



### **CONTACT US**

Louis Suarez CCIM, SIOR 952 837 3061

louis.suarez@colliers.com

Brian Bruggeman CCIM, SIOR 952 837 3061 brian.bruggeman@colliers.com