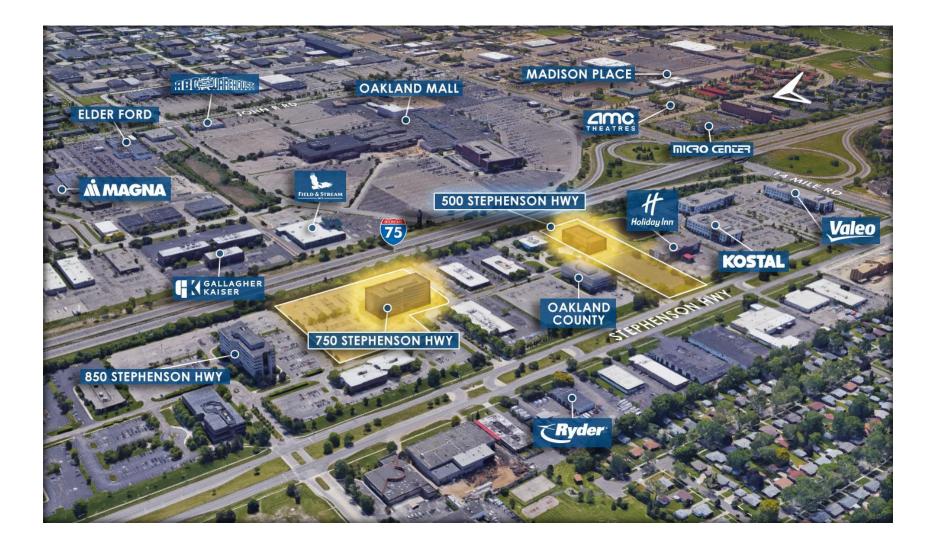

OCHOWSKI & BRYAN BARNAS 500 STEPHENSON HIGHWAY | TROY, MI





GARY P. GROCHOWSKI, SIOR 248 540 1000 EXT 1856 gary.grochowski@colliers.com Colliers NTERNATIONAL

**BRYAN BARNAS** 248 540 1000 EXT 1638 bryan.barnas@colliers.com

R



COLLIERS.COM/DETROIT

FOR LEASE Office

2 Corporate Drive | Suite 300 Southfield, MI 48076

(i) (i) (ii) THE 500 BUILDING

## **PROPERTY HIGHLIGHTS**

Colliers

✓ Building Signage Available on <sup>75</sup>/<sub>75</sub>



- Newly Renovated and Updated Common Areas, Restrooms and Elevator Cabs  $\checkmark$ 
  - Recently Updated Lobby With New Furniture and Wall Art  $\checkmark$ 
    - ✓ Abundant Parking with Ratio of 4.71 / 1,000 SF



Strong, Well-Capitalized, New Ownership  $\checkmark$ 



## THE 500 BUILDING

COLLIERS.COM/**de**'

#### **AERIAL MAP**







#### THE 500 BUILDING

Colliers.com/detroit

#### LOCATION MAP

FOR LEASE Office





THE 500 BUILDING

Colliers.com/detroit

#### SITE PLAN





FOR LEASE Office

## THE 500 BUILDING

Colliers.com/detroit



| SUITE                                      | AVAILABLE SF   | LEASE RATE / SF          | OCCUPANCY |
|--------------------------------------------|----------------|--------------------------|-----------|
|                                            |                |                          |           |
| 3 <sup>rd</sup> Floor                      | 8,000 – 17,390 | \$17.75 Gross + Electric | Immediate |
| 4 <sup>th</sup> Floor                      | 8,000 – 17,390 | \$17.75 Gross + Electric | Immediate |
| 3 <sup>rd</sup> and 4 <sup>th</sup> Floors | 34,780         | \$17.75