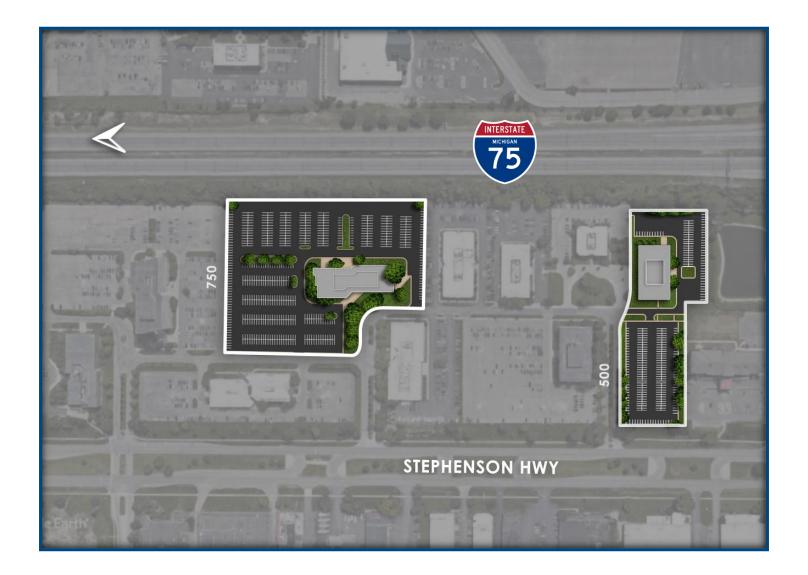

NTERNATIONAL

**BRYAN BARNAS** 248 540 1000 EXT 1638 bryan.barnas@colliers.com

R



COLLIERS.COM/DETROIT

FOR LEASE Office

2 Corporate Drive | Suite 300 Southfield, MI 48076

(i) (i) (ii) THE 500 BUILDING

## **PROPERTY HIGHLIGHTS**

Colliers

✓ Building Signage Available on <sup>75</sup>/<sub>75</sub>



- Newly Renovated and Updated Common Areas, Restrooms and Elevator Cabs  $\checkmark$ 
  - Recently Updated Lobby With New Furniture and Wall Art  $\checkmark$ 
    - ✓ Abundant Parking with Ratio of 4.71 / 1,000 SF



Strong, Well-Capitalized, New Ownership  $\checkmark$ 



## THE 500 BUILDING

COLLIERS.COM/**de**'

#### **AERIAL MAP**







#### THE 500 BUILDING

Colliers.com/detroit

#### LOCATION MAP

FOR LEASE Office





THE 500 BUILDING

Colliers.com/detroit

#### SITE PLAN





FOR LEASE Office

## THE 500 BUILDING

Colliers.com/detroit



| SUITE                                      | AVAILABLE SF   | LEASE RATE / SF          | OCCUPANCY |
|--------------------------------------------|----------------|--------------------------|-----------|
|                                            |                |                          |           |
| 3 <sup>rd</sup> Floor                      | 8,000 – 17,390 | \$17.75 Gross + Electric | Immediate |
| 4 <sup>th</sup> Floor                      | 8,000 – 17,390 | \$17.75 Gross + Electric | Immediate |
| 3 <sup>rd</sup> and 4 <sup>th</sup> Floors | 34,780         | \$17.75 Gross + Electric | Immediate |



GARY P. GROCHOWSKI, SIOR 248 540 1000 EXT 1856

gary.grochowski@colliers.com Disclaimer: We have no reason to doub