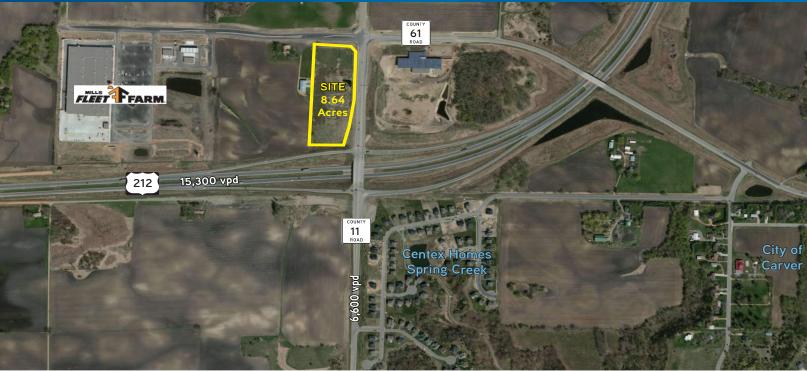

## PROPERTY DETAILS

- > Approximately 8.64 acres available; site is divisible
- > Excellent visibility to Highway 212
- > Great proximity to Southwest Metro and Twin Cities
- > 12 minutes from Interstate 494
- > Great regional access via Hwy 212, CR 61 and CR 11
- > Adjacent to Mills Fleet Farm
- > Utilities adjacent to site
- > For sale, lease or BTS

# Site Information

- > Location 12460 Jonathan Carver Pkwy, Carver, MN
- > **Description** Approximately 8.64 Acres
- > **Property ID** 040121100
- > Allowed Uses Retail, commercial, office, etc.

### TRAFFIC COUNTS:

Highway 212: 15,300 vpdCounty Road 11: 6,600 vpd

<sup>\*</sup> Source: Minnesota Department of Transportation 2010 Study Averages are per day total cars

| DEMOGRAPHICS:     | 3 Miles  | 5 Miles   | 10 Miles  |
|-------------------|----------|-----------|-----------|
| Population        | 16,561   | 37,563    | 163,628   |
| Median HH Income  | \$71,781 | \$75,086  | \$86,697  |
| Average HH Income | \$94,843 | \$100,968 | \$114,862 |