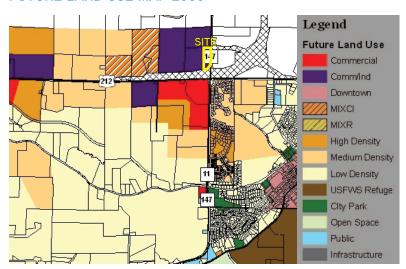

ver, MN
- > **Description** Approximately 8.64 Acres
- > **Property ID** 040121100
- > Allowed Uses Retail, commercial, office, etc.

## **SALE PRICE:**

Contact broker for pricing

## 2014 TAXES:

\$13,384.00

### TRAFFIC COUNTS:

Highway 212: 15,300 vpdCounty Road 11: 6,600 vpd

<sup>\*</sup> Source: Minnesota Department of Transportation 2010 Study Averages are per day total cars

| DEMOGRAPHICS:     | 3 Miles  | 5 Miles   | 10 Miles  |
|-------------------|----------|-----------|-----------|
| Population        | 16,561   | 37,563    | 163,628   |
| Median HH Income  | \$71,781 | \$75,086  | \$86,697  |
| Average HH Income | \$94,843 | \$100,968 | \$114,862 |

<sup>\*</sup>Source: U.S. Bureau of the Census, Census 2010 file . Esri forecasts for 201.

#### **FUTURE LAND USE MAP 2030**





# Contact Us

TED GONSIOR 952 897 7744 MINNETONKA, MN ted.gonsior@colliers.com

CHRIS SIMMONS 952 897 7760 MINNEAPOLIS, MN chris.simmons@colliers.com

COLLIERS INTERNATIONAL 4350 Baker Road, Suite 400 Minnetonka, MN 55343 www.colliers.com