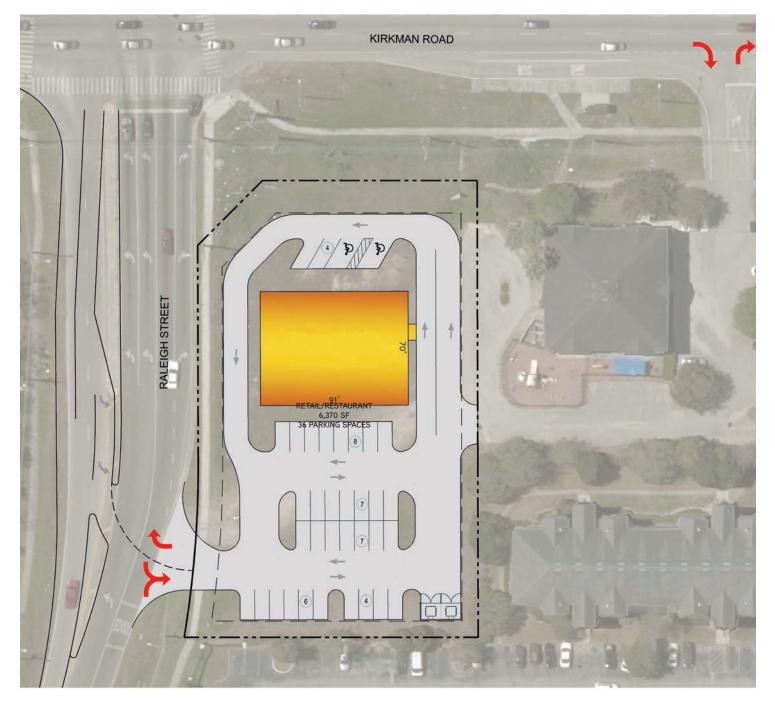

NER PARCEL

AVAILABLE NEC S. KIRKMAN RD. & RALEIGH ST. // ORLANDO, FL

#### **PROPERTY HIGHLIGHTS**

- 1.10 acres (47,871 SF) available for lease.
- Located at the northeast corner of S. Kirkman Rd. & Raleigh St., which sees more than 72,000 vehicles per day.
- Across from a new retail development anchored by 24 Hour Fitness, Wawa and Arby's.
- Less than 1 mile from Valencia College's west campus with more than 29,744 students.
- Densely populated area with more than 3,300 multifamily units within half a mile.

#### NEARBY RETAILERS







#### LOCATION MAP



### CONTACT US

Jorge Rodriguez, CCIM Executive Managing Director, Retail Services +1 407 362 6141 jorge.rodriguez@colliers.com Colliers International 255 S. Orange Avenue, Suite 1300 Orlando, FL 32801 www.colliers.com

# SITE PLAN



**CONCEPT 1** 

## SITE PLAN



**CONCEPT 2** 

# SITE PLAN



**CONCEPT 3** 

#### MARKET AERIAL



## DEMOGRAPHICS



Population 1-Mile: 20,829 3-Mile: 122,891 5-Mile: 298,454



**Daytime Population** 1-Mile: 14,645 3-Mile: 102,608 5-Mile: 365,355



Average HH Income 1-Mile: \$46,909 3-Mile: \$54,909 5-Mile: \$59,954 Hi 1-1 3:: 5-

Households 1-Mile: 7,790 3:Mile: 46,105 5-Mile: 107,821

document has been prepared by Colley's International for advertising and general information only. Colliers International makes no guarantees, representations or warranties of any kind, expressed or implied, regarding the information including, but not limited to warranties of content, accurations international to advertising and general information colliciers International excludes unequivocally all