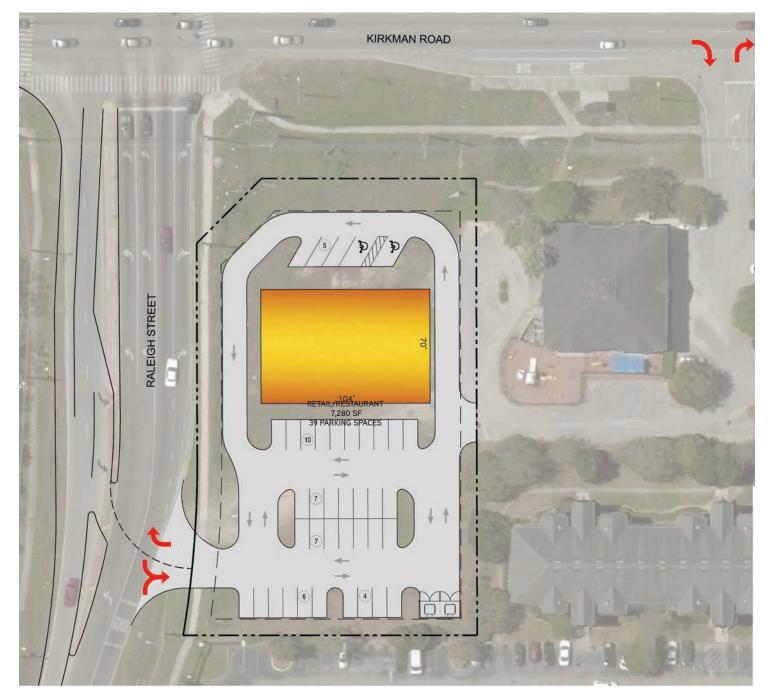

KMAN RD. & RALEIGH ST. // ORLANDO, FL

#### **PROPERTY HIGHLIGHTS**

- 1.10 acres (47,871 SF) available for lease.
- Located at the northeast corner of S. Kirkman Rd. & Raleigh St., which sees more than 72,000 vehicles per day.
- Across from a new retail development anchored by 24 Hour Fitness, Wawa and Arby's.
- Less than 1 mile from Valencia College's west campus with more than 29,744 students.
- Densely populated area with more than 3,300 multifamily units within half a mile.

#### NEARBY RETAILERS







#### LOCATION MAP



### CONTACT US

Jorge Rodriguez, CCIM Executive Managing Director, Retail Services +1 407 362 6141 jorge.rodriguez@colliers.com Colliers International 255 S. Orange Avenue, Suite 1300 Orlando, FL 32801 www.colliers.com

# SITE PLAN



**CONCEPT 1** 

## SITE PLAN



**CONCEPT 2** 

# SITE PLAN



**CONCEPT 3** 

#### MARKET AERIAL



## DEMOGRAPHICS



Population 1-Mile: 20,829 3-Mile: 122,891 5-Mile: 298,454



**Daytime Population** 1-Mile: 14,645 3-Mile: 102,608 5-Mile: 365,355



Average HH Income 1-Mile: \$46,909 3-Mile: \$54,909 5-Mile: \$59,954 Hi 1-1 3:: 5-

Households 1-Mile: 7,790 3:Mile: 46,105 5-Mile: 107,821

document has been prepared by Colley's International for advertising and general information only. Colliers International makes no guarantees, representations or warranties of any kind, expressed or implied, regarding the information including, but not limited to warranties of content, accurations international to advertising and general information colliciers International excludes unequivocally all inferred or implied terms, cond