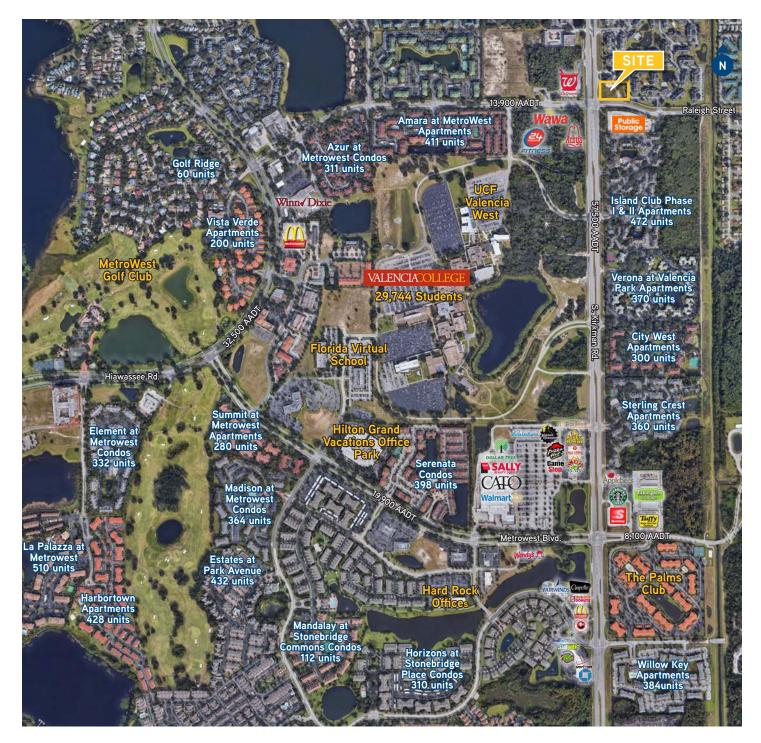

- 1.10 acres (47,871 SF) available for lease.
- Located at the northeast corner of S. Kirkman Rd. & Raleigh St., which sees more than 72,000 vehicles per day.
- Across from a new retail development anchored by 24 Hour Fitness, Wawa and Arby's.
- Less than 1 mile from Valencia College's west campus with more than 29,744 students.
- Densely populated area with more than 3,300 multifamily units within half a mile.

#### NEARBY RETAILERS







#### LOCATION MAP



### CONTACT US

Jorge Rodriguez, CCIM Executive Managing Director, Retail Services +1 407 362 6141 jorge.rodriguez@colliers.com Colliers International 255 S. Orange Avenue, Suite 1300 Orlando, FL 32801 www.colliers.com

# SITE PLAN



**CONCEPT 1** 

## SITE PLAN



**CONCEPT 2** 

# SITE PLAN



**CONCEPT 3** 

#### MARKET AERIAL



## DEMOGRAPHICS



Population 1-Mile: 20,829 3-Mile: 122,891 5-Mile: 298,454



**Daytime Population** 1-Mile: 14,645 3-Mile: 102,608 5-Mile: 365,355



Average HH Income 1-Mile: \$46,909 3-Mile: \$54,909 5-Mile: \$59,954 Hi 1-1 3:: 5-

Households 1-Mile: 7,790 3:Mile: 46,105 5-Mile: 107,821

document has been prepared by Colley's International for advertising and general information only. Colliers International makes no guarantees, representations or warranties of any kind, expressed or implied, regarding the information including, but not limited to warranties of content, accurations international to advertising and general information colliciers International excludes unequivocally all inferred or implied terms, conditions and warranties arising out of this document and excludes all l