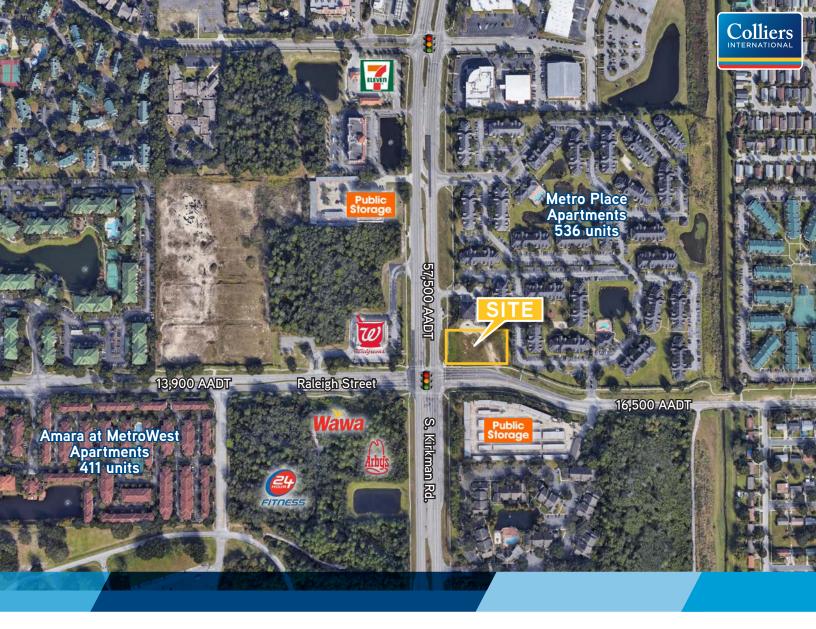

#### **PROPERTY HIGHLIGHTS**

- 1.10 acres (47,871 SF) available for lease.
- Located at the northeast corner of S. Kirkman Rd. & Raleigh St., which sees more than 72,000 vehicles per day.
- Across from a new retail development anchored by 24 Hour Fitness, Wawa and Arby's.
- Less than 1 mile from Valencia College's west campus with more than 29,744 students.
- Densely populated area with more than 3,300 multifamily units within half a mile.

#### MARKET AERIAL