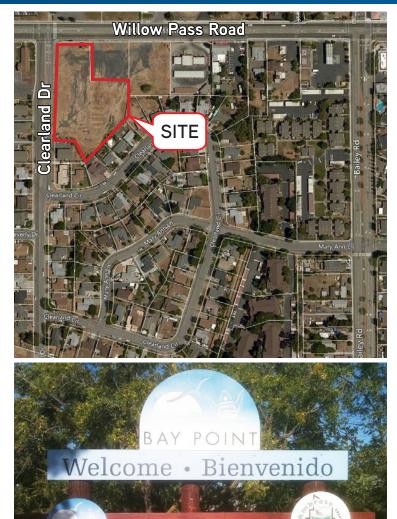

# FOR SALE > 1.99 ACRES COMMERCIAL LOT Land Available for Sale

## CORNER OF WILLOW PASS ROAD AND CLEARLAND DRIVE, BAY POINT, CA

### Highlights:

- > 1.99 Acres (86,684± SF)
- > Excellent Flat Land on Major Street
- > Multiple Zoning allows Retail and Multi-Family Uses
- > Close to Residential, Industrial and Retail
- > Traffic Count 17,473