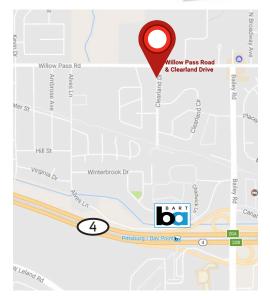

## CORNER OF WILLOW PASS ROAD AND CLEARLAND DRIVE, BAY POINT, CA

### Highlights:

- > 1.99 Acres (86,684± SF)
- > Excellent Flat Land on Major Street
- > Multiple Zoning allows Retail and Multi-Family Uses
- > Close to Residential, Industrial and Retail
- > Traffic Count 17,473