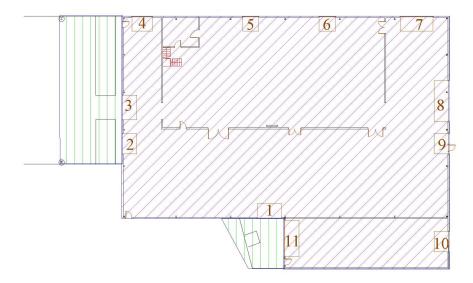

INA 29209



## **Property Information**

**Location:** 1400 Atlas Road

Columbia, South Carolina 29209

**Building:** ±23,395 SF Total

 $\pm$ 18,271 SF Warehouse Space  $\pm$ 4,124 SF Storage Space

Site: 1.22 Acres

**Construction:** Walls: Concrete & Insulated Metal

Roof: Insulated Metal

**Zoning:** Heavy Industrial

**Sprinkler:** 100% Wet

Clear Height: Warehouse: 18' - 25'

Interstates: I-77: 1 Mile, I-26: 7.2 Miles

Airport: Columbia Metropolitan: 11.9 Miles

Utilities: Electric/Gas: SCE&G

Water: City of Columbia Sewer: City of Columbia

**Truck Docks:** Warehouse: 1 Loading Dock

3 Drive-In Doors Storage: 12 Drive-In Doors

Sales Price: Reduced Price: \$395,000.00

**Lease Rate:** Contact Brokers

#### 1400 Atlas Road > Site Plan

### Atlas Road Complex

Columbia, SC, 29209







#### **Contact Information**

CHUCK SALLEY, SIOR 803 401 4266 DIRECT chuck.salley@colliers.com

DAVE MATHEWS, SIOR 803 401 4293 DIRECT dave.mathews@colliers.com

THOMAS BEARD 803 401 4247 DIRECT thomas.beard.colliers.com

COLLIERS INTERNATIONAL 1301 Gervais Street Suite 600 Columbia, South Carolina 29201 www.colliers.com