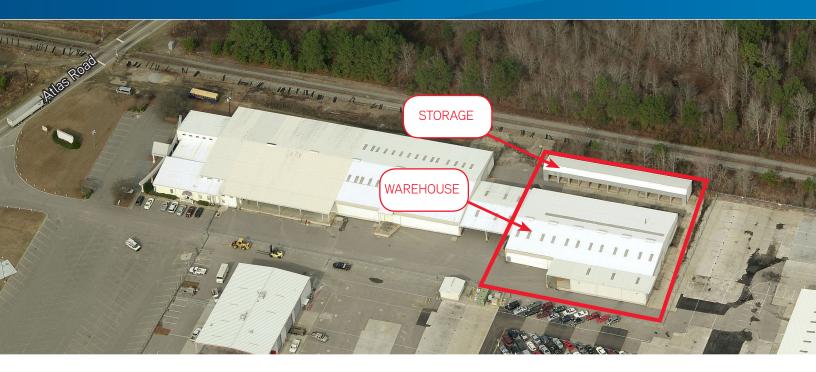

#### AVAILABLE > ±23,395 SF > INDUSTRIAL SPACE

## **Property Information**

**Location:** 1400 Atlas Road

Columbia, South Carolina 29209

**Building:** ±23,395 SF Total

 $\pm$ 18,271 SF Warehouse Space  $\pm$ 4,124 SF Storage Space

Site: 1.22 Acres

**Construction:** Walls: Concrete & Insulated Metal

Roof: Insulated Metal

**Zoning:** Heavy Industrial

**Sprinkler:** 100% Wet

Clear Height: Warehouse: 18' - 25'

Interstates: I-77: 1 Mile, I-26: 7.2 Miles

Airport: Columbia Metropolitan: 11.9 Miles

Utilities: Electric/Gas: SCE&G

Water: City of Columbia Sewer: City of Columbia

**Truck Docks:** Warehouse: 1 Loading Dock

3 Drive-In Doors Storage: 12 Drive-In Doors

Sales Price: Reduced Price: \$395,000.00

**Lease Rate:** Contact Brokers