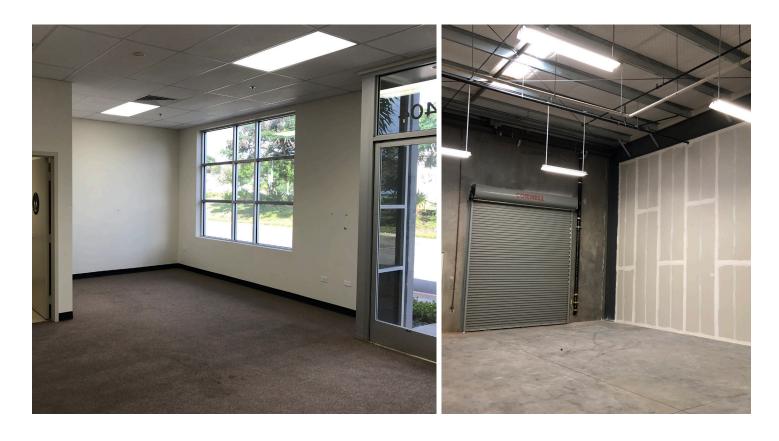

## PROPERTY DESCRIPTION

Prime industrial space for lease in Kapolei Trade Center. Unit 404 is 2,486 square feet of warehouse and office space located in one of Kapolei's premier industrial properties, Kapolei Trade Center. The unit includes restrooms in both the warehouse and office, has glass storefront, with rear accessible grade-level roll-up doors. The unit is one of the few units that enjoys street frontage.

### FEATURES & BENEFITS

- > Street frontage
- > Grade level roll-up door
- > Two restrooms in space
- > Premium industrial space
- > Class A business/industrial building

| Address:             | 2045 Lauwiliwili Street<br>Kapolei, Hawaii |
|----------------------|--------------------------------------------|
| TMK:                 | (1) 9-1-75-22-0020                         |
| Zoning:              | I-2 Intensive Industrial                   |
| Rent:                | \$1.40 PSF/month                           |
| Op. Expenses:        | \$0.50 PSF/month                           |
| Term:                | 3-5 years                                  |
| Parking:             | 5 unreserved stalls                        |
| Available Space:     | Unit 404 - 2,486 SF                        |
| Total Building Size: | 16,950 SF                                  |
|                      |                                            |