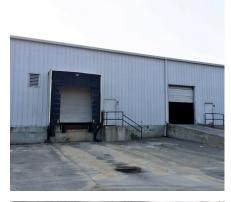

Water/Sewer: City of Columbia

Truck Docks: 1 Dock High Door | 1 Drive-In Door

Clear Height: Eave: 17'3" | Center: 22'