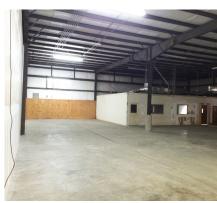

## **Property Information**

Location: 412 Huger Street

Columbia, South Carolina

Building Area: ±26,000 SF Total

±8,000 SF Available

Site:  $\pm 2.36$  Acres

Zoning: M-2

Year Built: 1987

Construction Type: Metal

Lease Rate: \$5.50 per SF NNN

Interstate Access: I-26: 2.2 Miles

I-77: 4.8 Miles

Airport: Columbia Metropolitan/UPS Air and

Ground Hub: 6.4 Miles

Utilities: Electricity: SCE&G

Gas: SCE&G

Water/Sewer: City of Columbia

Truck Docks: 1 Dock High Door | 1 Drive-In Door

Clear Height: Eave: 17'3" | Center: 22'