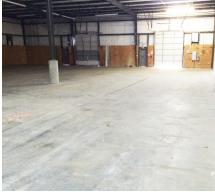

Water/Sewer: City of Columbia

Truck Docks: 1 Dock High Door | 1 Drive-In Door

Clear Height: Eave: 17'3" | Center: 22'