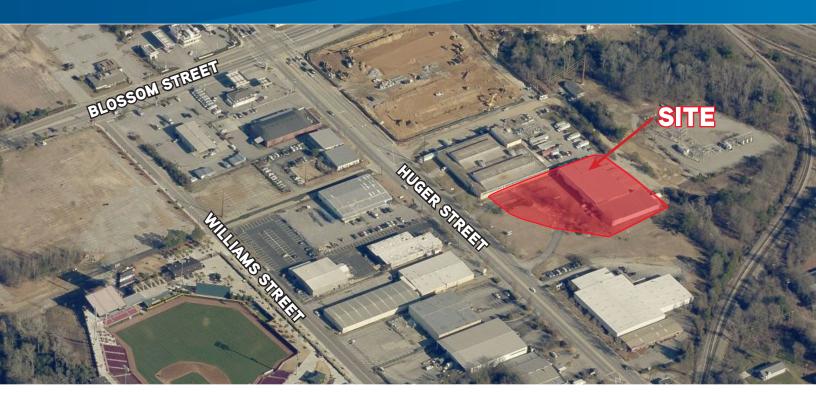

# 412 Huger Street

## **Property Information**

Location: 412 Huger Street

Columbia, South Carolina

Building Area: ±26,000 SF Total

±8,000 SF Available

Site:  $\pm 2.36$  Acres

Zoning: M-2

Year Built: 1987

## 412 Huger Street, Columbia, South Carolina