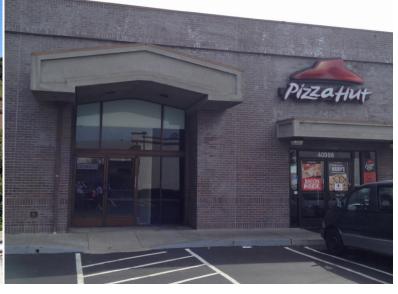

## JOIN WELLS FARGO AND PIZZA HUT

## Highlights

- > Five Corners Location in the Irvington District
- > Neighboring Tenants include Safeway, Burger King, Auto Zone, O'Reilly Auto Parts and Jack-In-The-Box
- > Available Building Signage
- > Potential Monument Signage
- > Ample Parking
- > High Traffic Counts
- > Good Access to Freeways

#### RENT: \$2.25/SF NNN (\$0.96/SF)

| DEMOGRAPHICS            | 1-MILE   | 3-MILE   | 5-MILE   |
|-------------------------|----------|----------|----------|
| Population              | 26,875   | 138,427  | 238,552  |
| Daytime Bus. Population | 7,746    | 42,768   | 68,968   |
| Median HH Income        | \$79,650 | \$92,002 | \$89,350 |



## FOR LEASE > 1,894 SF AVAILABLE

## Retail/Commercial Office Space



40988 FREMONT BOULEVARD, FREMONT, CA







## FOR LEASE > 1,894 SF AVAILABLE

# Retail/Commercial Office Space



40988 FREMONT BOULEVARD, FREMONT, CA



The information furnished has been obtained from sources we deem reliable and is submitted subject to errors, omissions and changes. Although Colliers International has no reason to doubt its accuracy, we do not guarantee it. All information should be verified by the recipient prior to lease, purchase, exchange, or execution of legal documents. © 2017 Colliers International