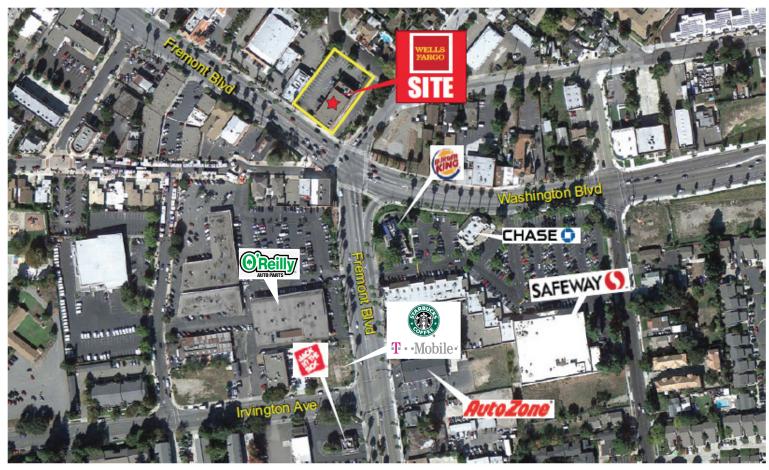

## Highlights

- > Five Corners Location in the Irvington District
- > Neighboring Tenants include Safeway, Burger King, Auto Zone, O'Reilly Auto Parts and Jack-In-The-Box
- > Available Building Signage
- > Potential Monument Signage
- > Ample Parking
- > High Traffic Counts
- > Good Access to Freeways