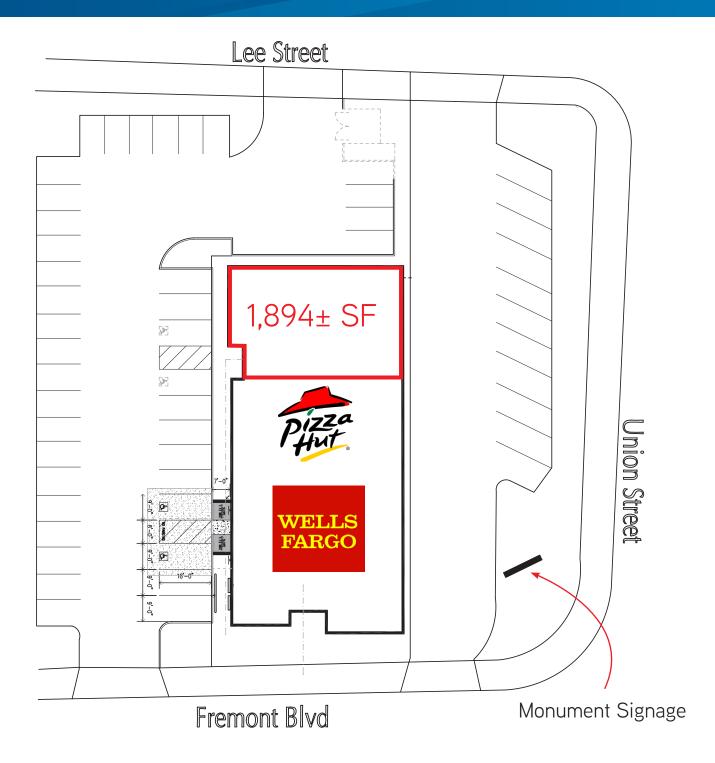

### FOR LEASE > 1,894 SF AVAILABLE

## Highlights

- > Five Corners Location in the Irvington District
- > Neighboring Tenants include Safeway, Burger King, Auto Zone, O'Reilly Auto Parts and Jack-In-The-Box
- > Available Building Signage
- > Potential Monument Signage
- > Ample Parking
- > High Traffic Counts
- > Good Access to Freeways