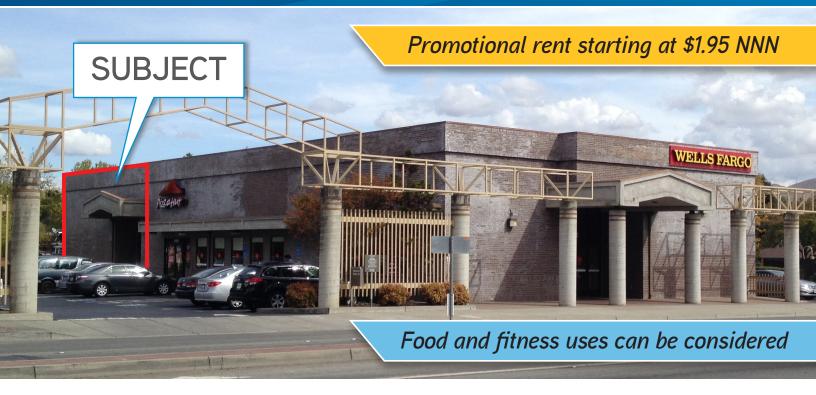

### FOR LEASE > 1,894 SF AVAILABLE

## Retail/Commercial Office Space

40988 FREMONT BOULEVARD, FREMONT, CA

### JOIN WELLS FARGO AND PIZZA HUT