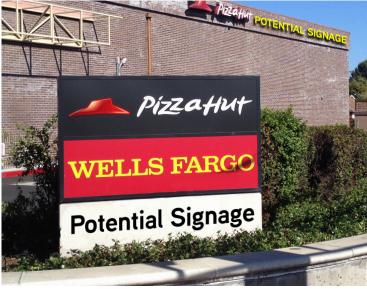

## Highlights

- > Five Corners Location in the Irvington District
- > Neighboring Tenants include Safeway, Burger King, Auto Zone, O'Reilly Auto Parts and Jack-In-The-Box
- > Available Building Signage
- > Potential Monument Signage
- > Ample Parking
- > High Traffic Counts
- > Good Access to Freeways