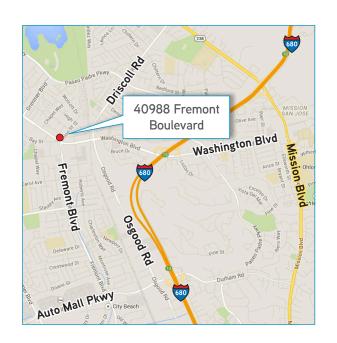

### FOR LEASE > 1,894 SF AVAILABLE

## Retail/Commercial Office Space



40988 FREMONT BOULEVARD, FREMONT, CA



### JOIN WELLS FARGO AND PIZZA HUT

## Highlights

- > Five Corners Location in the Irvington District
- > Neighboring Tenants include Safeway, Burger King, Auto Zone, O'Reilly Auto Parts and Jack-In-The-Box
- > Available Building Signage
- > Potential Monument Signage
- > Ample Parking
- > High Traffic Counts
- > Good Access to Freeways

#### RENT: \$2.25/SF NNN (\$0.96/SF)

| DEMOGRAPHICS            | 1-MILE   | 3-MILE   | 5-MILE   |
|-------------------------|----------|----------|----------|
| Population              | 26,875   | 138,427  | 238,552  |
| Daytime Bus. Population | 7,746    | 42,768   | 68,968   |
| Median HH Income        | \$79,650 | \$92,002 | \$89,350 |



## FOR LEASE > 1,894 SF AVAILABLE

## Retail/Commercial Office Space



40988 FREMONT BOULEVARD, FREMONT, CA







## FOR LEASE > 1,894 SF AVAILABLE

# Retail/Commercial Office Space



40988 FREMONT BOULEVARD, FREMONT, CA



The information furnished has been obtained from sources we deem reliable and is submitted subject to errors, omissions and changes. Although Colliers International has no reason to doubt its accuracy, we do not guarantee it. All information should be verified by the recipient prior to lease, purchase, exchange, or execution of legal documents. © 2017 Colliers International