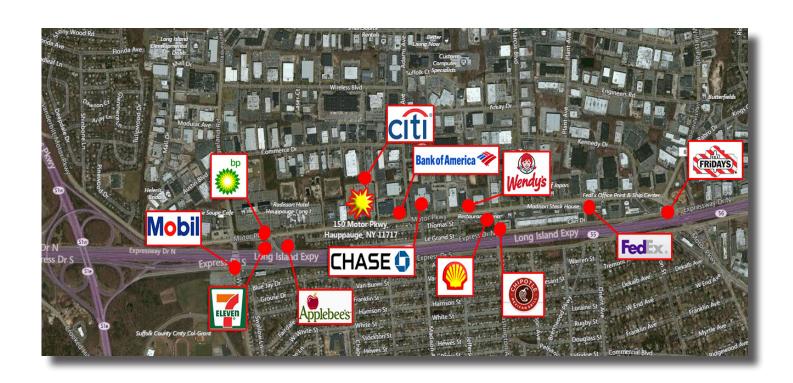

## 150 Motor Parkway

HAUPPAUGE, NY

### **HIGHLIGHTS**

- > On traffic light
- > Located off of the LIE

| DEMOGRAPHICS             | 1 MILE   | 3 MILES   | 5 MILES   |
|--------------------------|----------|-----------|-----------|
| POPULATION               | 9,370    | 69,571    | 198,547   |
| HOUSEHOLD                | 2,182    | 18,315    | 55,749    |
| AVG. HOUSEHOLD<br>INCOME | \$84,331 | \$113,359 | \$115,996 |

#### FOR LEASE > RETAIL PAD SITE

# 150 Motor Parkway

HAUPPAUGE, NY