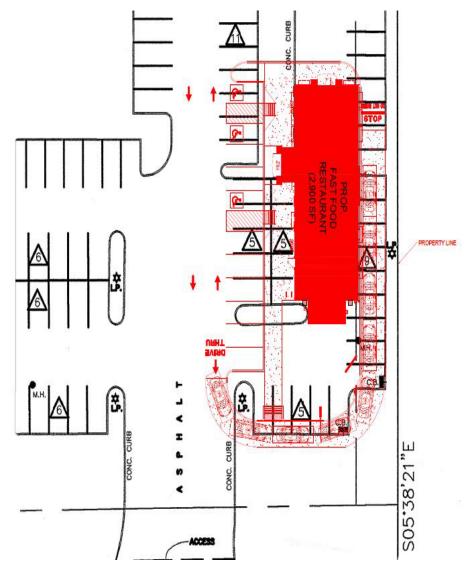

## SITE DETAILS

Available Space: +/- 2,900 SF

Property Type: Retail
Status: Available

| Asking | Lease | Price: | Upon | Request |
|--------|-------|--------|------|---------|
|        |       |        |      |         |

#### FOR LEASE > RETAIL PAD SITE