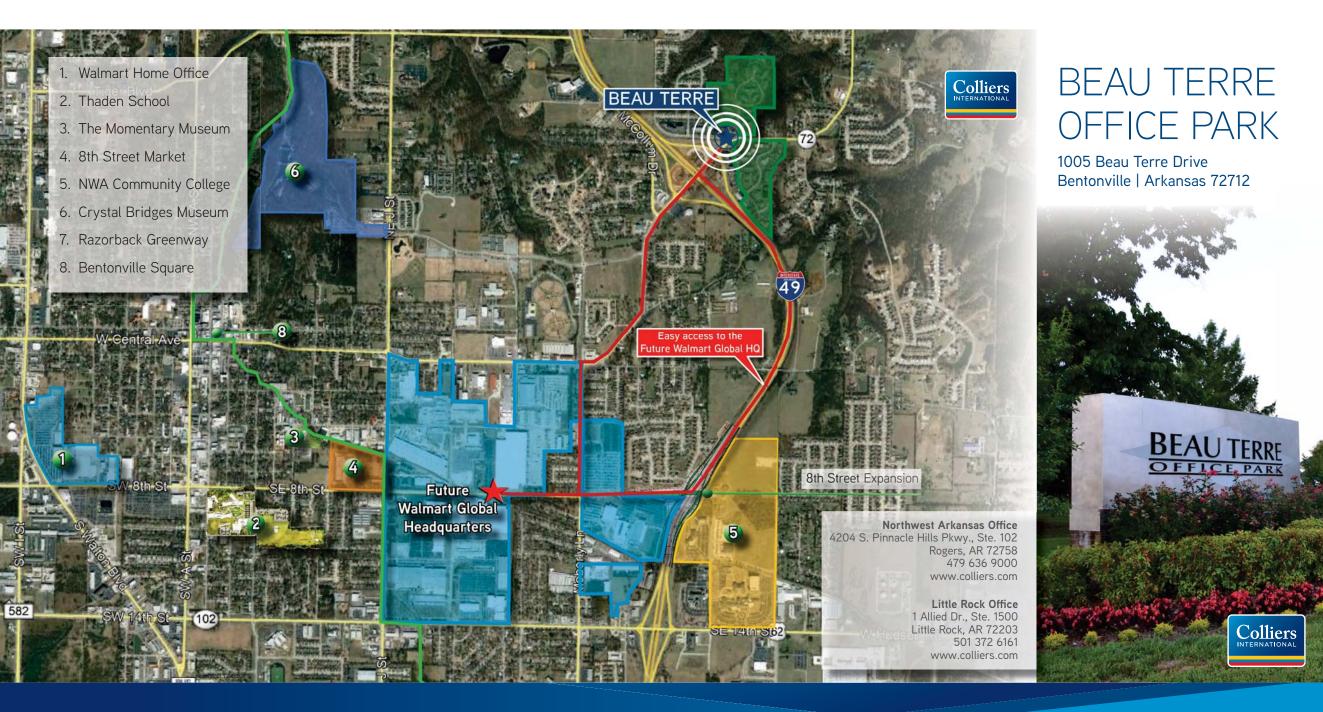

# BENTONVILLE'S #1 LARGEST GARDEN OFFICE PARK

With its great location along I-49 and just minutes from the new Walmart Global Headquarters and the new 8th Street exit, Beau Terre offers some of the most desirable office space in the Northwest Arkansas area. Bentonville's largest office park provides tenants ample amenities including on-site parking, a daycare, fitness center, as well as a hotel and upscale restaurant. Employees and guests are met with meticulous landscaping and inviting, comfortable interiors. Professional, on-site

## PROPERTY INFO:

- > Located directly off I-49 and Central Avenue in Bentonville
- One exit north of the new 8th Street exit and expansion project
- > 380,000 SF master planned office park
- > Opportunity to create a community of business for convenience to clients
- > Local ownership on site