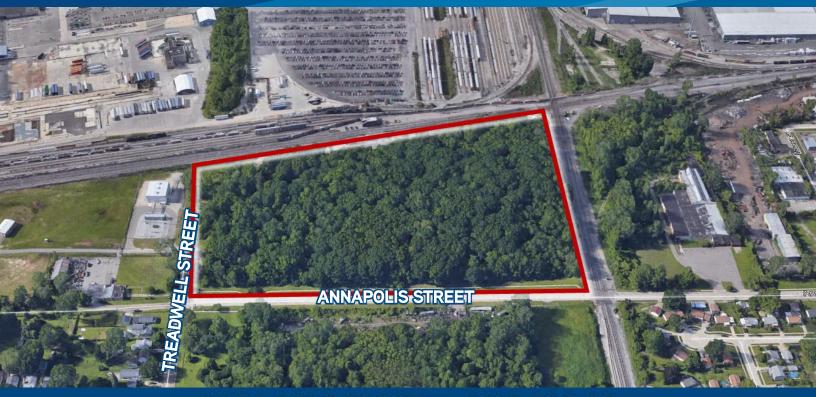

# **VACANT INDUSTRIAL LAND**

ANNAPOLIS STREET & TREADWELL STREET | WAYNE, MICHIGAN

19.83 ACRE PARCEL - \$400,000.00

## > PROPERTY HIGHLIGHTS

- Annapolis Road Frontage
- BRING ALL OFFERS

Proximity to Two Railroads and Ford Motor Company's Michigan Assembly Plant

Parcel #: 55-014-99-0004-001

19.83 Acre Parcel.

Annapolis Road Frontage.

Proximity to Two Railroads and Ford Motor Company's Michigan Assembly Plant.