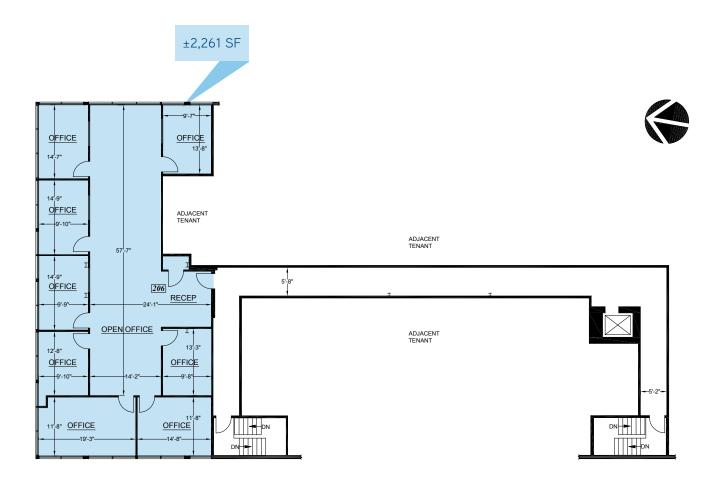

## Retail / Office Building



620 CONTRA COSTA BOULEVARD, PLEASANT HILL, CA







### Property Highlights

- > ±2,261 ±3,680 SF Available
- > Fronting busy Contra Costa Blvd (27,235 ADT)
- > Located at the entrance to DVC Plaza Center re-development
- > Ground floor retail divisible

DEBORAH PERRY +1 925 279 4650 deb.perry@colliers.com Lic. 01236931 BRIAN CLACK +1 925 279 4654 brian.clack@colliers.com Lic. 01416362 COLLIERS INTERNATIONAL 1850 Mt. Diablo Blvd. Suite 200 Walnut Creek, CA 94596 www.colliers.com

## Retail / Office Building



620 CONTRA COSTA BOULEVARD, PLEASANT HILL, CA

#### **FIRST FLOOR**





# Retail / Office Building



620 CONTRA COSTA BOULEVARD, PLEASANT HILL, CA

#### **SECOND FLOOR**





## Retail / Office Building



620 CONTRA COSTA BOULEVARD, PLEASANT HILL, CA

#### **DEMOGRAPHICS**

| 620 CONTRA COSTA BLVD, PLEASANT HILL, CA, 94523-1550   | RADIUS 1 | .0 MILE(S) | RADIUS 3.0 MILE(S) |        | RADIUS 5.0 MILE(S) |        |
|--------------------------------------------------------|----------|------------|--------------------|--------|--------------------|--------|
|                                                        | TOTAL    | %          | TOTAL              | %      | TOTAL              | %      |
| 2016 EST. POPULATION BY SINGLE-CLASSIFICATION RACE     | 9,360    |            | 133,207            |        | 244,114            |        |
| WHITE ALONE                                            | 5,566    | 59.47%     | 85,762             | 64.38% | 167,192