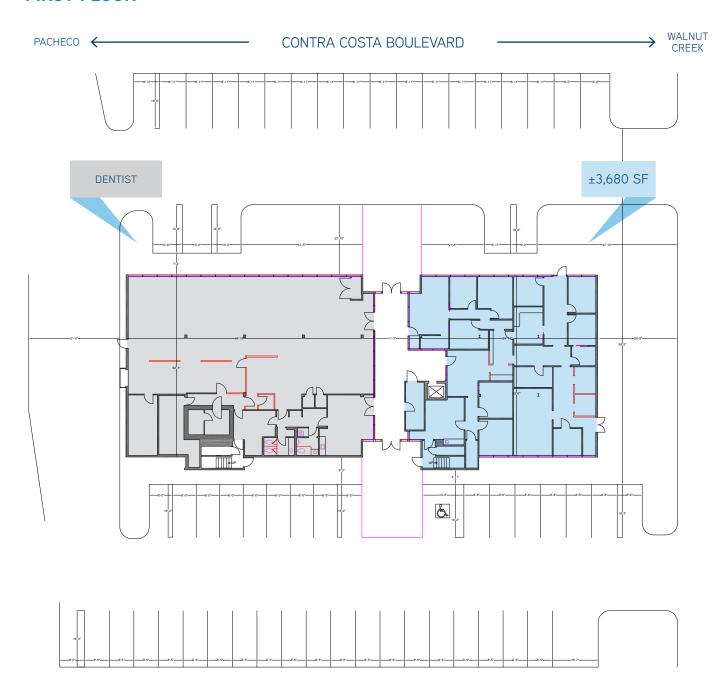

#### **FIRST FLOOR**

### Property Highlights

- > ±2,261 ±3,680 SF Available
- > Fronting busy Contra Costa Blvd (27,235 ADT)
- > Located at the entrance to DVC Plaza Center re-development
- > Ground floor retail divisible

DEBORAH PERRY +1 925 279 4650 deb.perry@colliers.com Lic. 01236931 BRIAN CLACK +1 925 279 4654 brian.clack@colliers.com Lic. 01416362 COLLIERS INTERNATIONAL 1850 Mt. Diablo Blvd. Suite 200 Walnut Creek, CA 94596 www.colliers.com