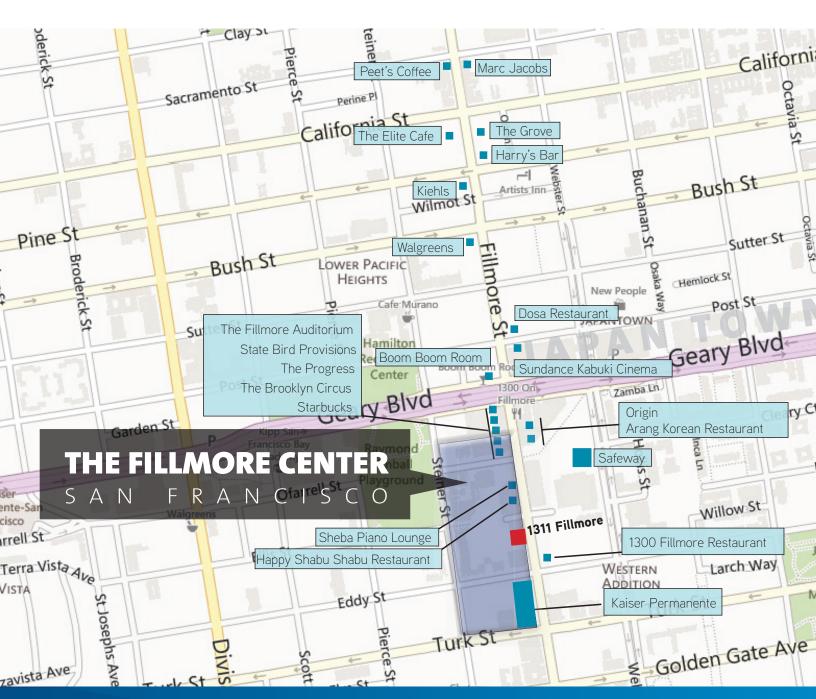

## 1311 FIllmore Street

LOWER FILLMORE | SAN FRANCISCO, CA

- > Approximately 935 square feet
- > Great location on Fillmore Street
- > Part of The Fillmore Center 1,124 residential units over 2,500 residents
- > On-site property management
- > Owned by Prudential Real Estate Investors
- > Surrounding neighbors include State Bird Provisions, The Progress, Fat Angel, 1300 on Fillmore, Starbucks, Fitness SF, and Safeway.
- > Asking \$4.00/Sq.Ft. IG
- > Available Now