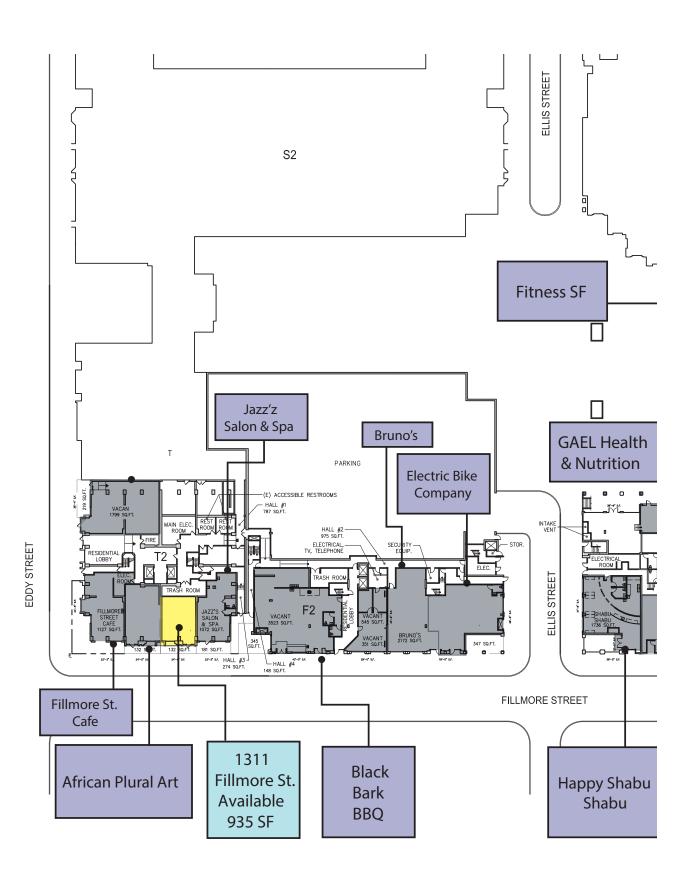

## 1311 FIllmore Street

LOWER FILLMORE | SAN FRANCISCO, CA

- > Approximately 935 square feet
- > Great location on Fillmore Street
- > Part of The Fillmore Center 1,124 residential units over 2,500 residents
- > On-site property management
- > Owned by Prudential Real Estate Investors
- > Surrounding neighbors include State Bird Provisions, The Progress, Fat Angel, 1300 on Fillmore, Starbucks, Fitness SF, and Safeway.
- > Asking \$4.00/Sq.Ft. IG
- > Available Now