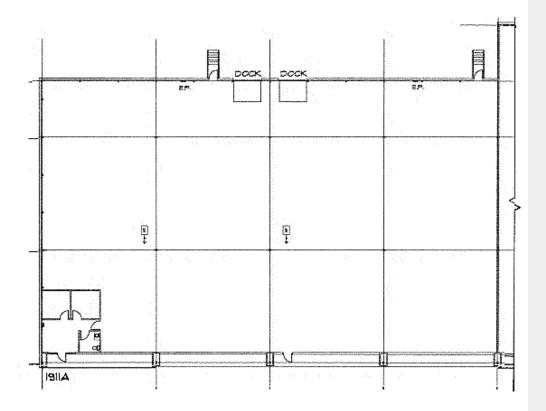

## Floor Plan & Suite Specifications

#### **SUITE 1911-A**

Office SF: 450
Warehouse SF: 15,550
TOTAL SF: 16,000

#### **SUITE SPECS**

- ) (1) dock door with levelers & seals
- > (1) drive-in door
- > 480/277 V / 400 amp / 3 phase, 4 wire power
- > Air lines throughout
- > Air conditioned warehouse
- > Dual warehouse restrooms