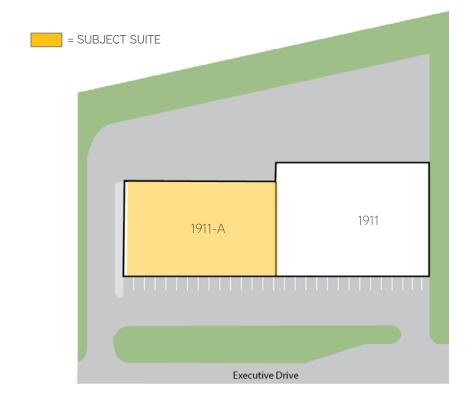

### FOR LEASE > INDUSTRIAL

# Park Fletcher – Building 19

1911 EXECUTIVE DRIVE, INDIANAPOLIS, IN





### Property Highlights

- > 35,200 total SF building
- Dock loading
- > Zoned I-3-S
- > Located in popular Park Fletcher Business Park
- Immediate access to I-465 & I-70
- > 16' clear height
- > 100' 120' building depth
- Close proximity to downtown and Indianapolis International Airport
- > 2017 estimated operating expenses are \$1.81



## Floor Plan & Suite Specifications



#### **SUITE 1911-A**

Office SF: 450
Warehouse SF: 15,550
TOTAL SF: 16,000

#### **SUITE SPECS**

- ) (1) dock door with levelers & seals
- > (1) drive-in door
- > 480/277 V / 400 amp / 3 phase, 4 wire power
- > Air lines throughout
- > Air conditioned warehouse
- > Dual warehouse restrooms



OWNED BY:



### Contact

JASON SPECKMAN, SIOR 317 713 2115 jason.speckman@colliers.com

ABIGAIL SIEVERS 317 713 2166 abigail.sievers@colliers.com