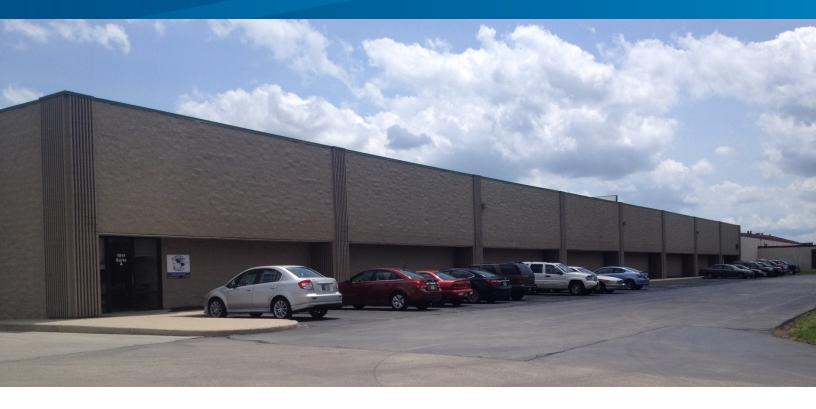

# Park Fletcher – Building 19

1911 EXECUTIVE DRIVE, INDIANAPOLIS, IN

### Property Highlights

- > 35,200 total SF building
- Dock loading
- > Zoned I-3-S
- > Located in popular Park Fletcher Business Park
- Immediate access to I-465 & I-70
- > 16' clear height
- > 100' 120' building depth
- Close proximity to downtown and Indianapolis International Airport
- > 2017 estimated operating expenses are \$1.81