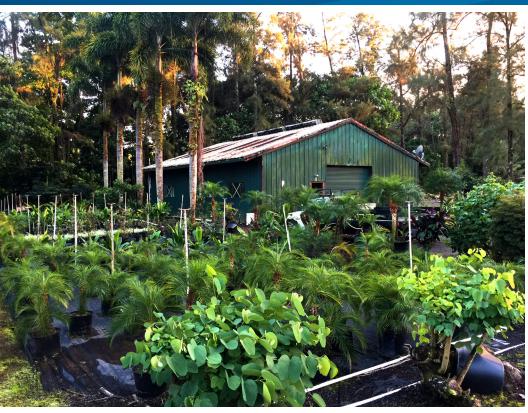

## Features & Benefits:

- A 2,000 square foot warehouse building can be used for storage
- Warehouse can be torn down to make way for 1 acre lot subdivision
- Raw land with mature trees and lots of nursery specimen plants

## **Property Description**

This area of the Big Island is booming with home sales! This lot is located right off the bypass road and across from Keaau High School. Rezoning to subdivide the lots for 1 acre home sites is the perfect use for a nice return on your investment. As this lot is currently owned by a landscape operation, there are beautiful mature trees that could also benefit the development or put money in your pocket now.