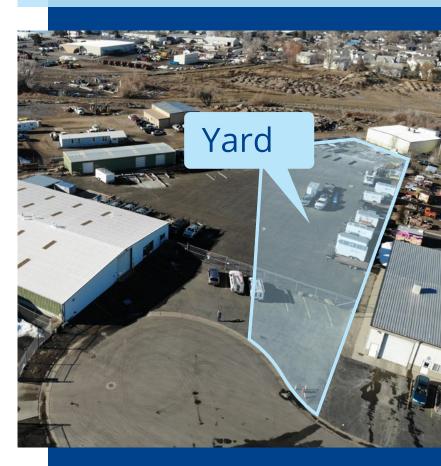

## Property Overview

| Property Type   | Industrial                 |  |  |
|-----------------|----------------------------|--|--|
| Zoning          | M-1 - Manufacturing, Light |  |  |
| Yard            | +/- 25,000 SF              |  |  |
| Lease Rate      | \$0.10 PSF / Monthly       |  |  |
| Lease Type      | NNN                        |  |  |
| Property Access | Call Agent                 |  |  |