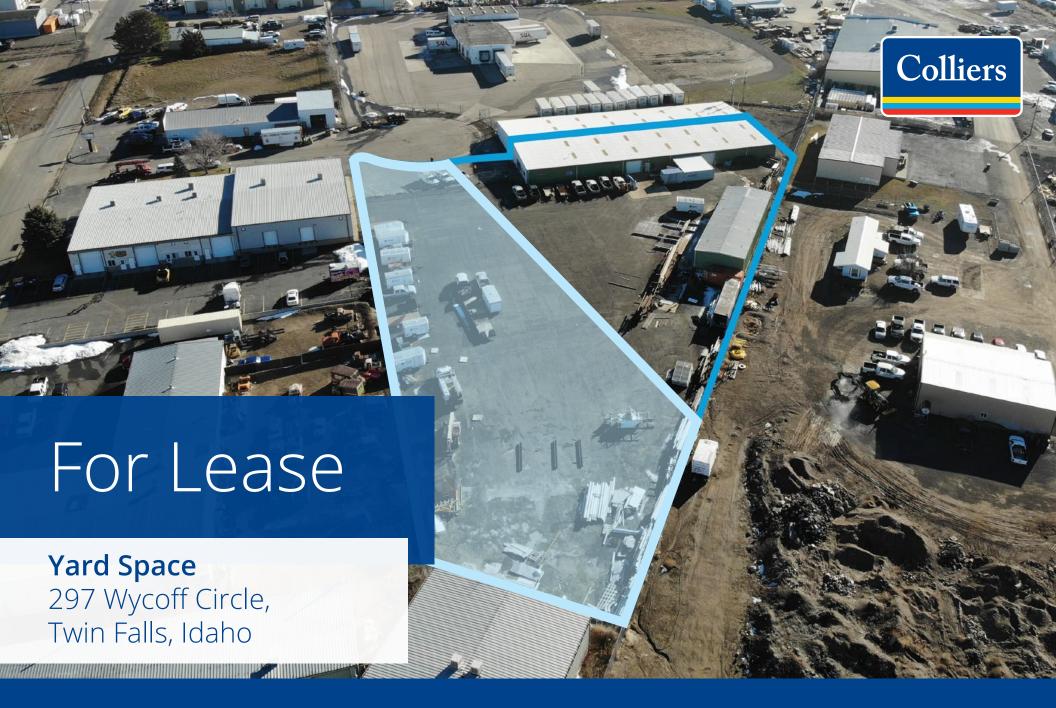

## Property Overview

| Property Type   | Industrial                 |  |  |
|-----------------|----------------------------|--|--|
| Zoning          | M-1 - Manufacturing, Light |  |  |
| Yard            | +/- 25,000 SF              |  |  |
| Lease Rate      | \$0.10 PSF / Monthly       |  |  |
| Lease Type      | NNN                        |  |  |
| Property Access | Call Agent                 |  |  |

## Key Highlights

- Located near truck route
- Close proximity manufacturing to Chobani, Cliff Bar, Jayco, and Amalgamated

205 Shoshone Street N, Suite 201 Twin Falls, Idaho 83301 208 910 2006 colliers.com/idaho