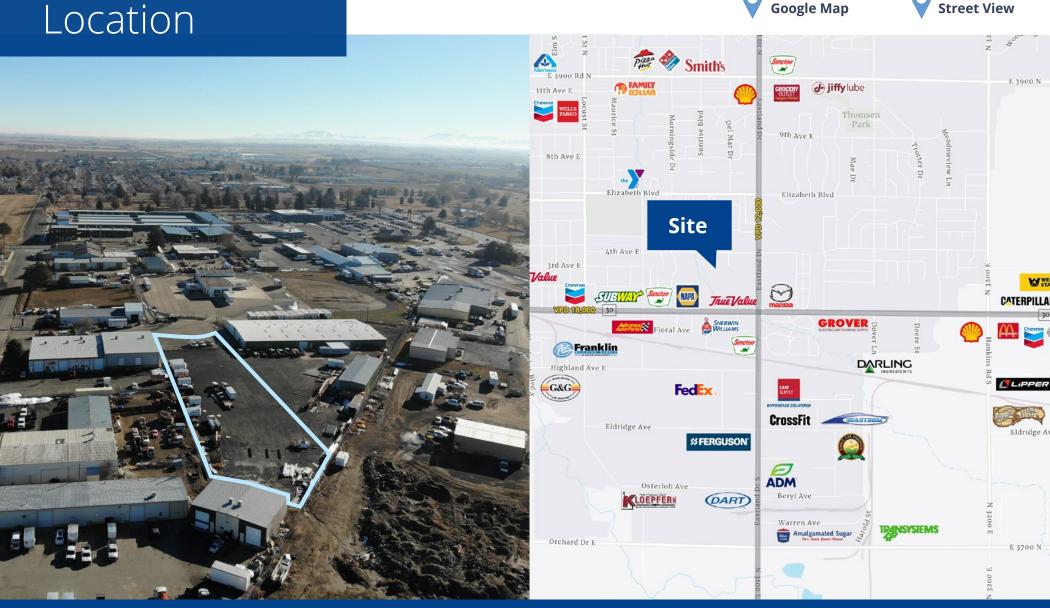

## Key Highlights

- Located near truck route
- Close proximity manufacturing to Chobani, Cliff Bar, Jayco, and Amalgamated

205 Shoshone Street N, Suite 201 Twin Falls, Idaho 83301 208 910 2006 colliers.com/idaho