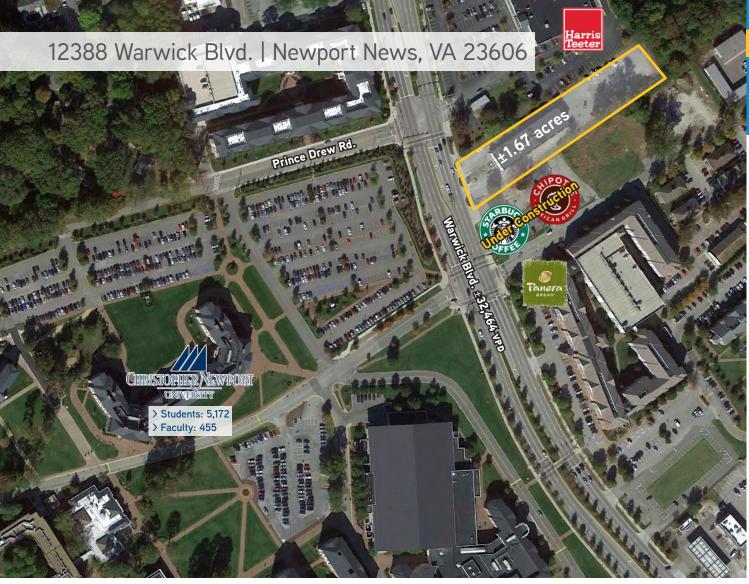

# LAST REMAINING SITE NEAR CNU

1.67 acre parcel is ideal for redevelopment.
Site can be hotel, retail or office and is currently zoned C-1. Well positioned on heavily trafficked Warwick Boulevard (32,464 VPD) with access to a signalized intersection through Harris Teeter's parking lot. The parcel is located across the street from Christopher Newport University and is surrounded by residents boasting strong household incomes.
Adjacent retailers include Starbucks (under construction), Chipotle (under construction), Panera Bread, Chick-Fil-A and, Moe's Southwest Grill.

Traffic counts - Warwick Boulevard ±32,464 VPD

COLLIERS INTERNATIONAL 500 E. Main Street, Suite 808 Norfolk, VA 23510 www.colliers.com/norfolk

## FOR SALE OR LEASE > 12388 Warwick Blvd. | Newport News, VA 23606

Right of site under contruction Starbucks and Chipotle stand alone building

Further right of site Panera and student housing

FRONT ELEVATION

CALE: 1/8" = 1'-@

Left of site: Harris Teeter

Across the street CNU expanding