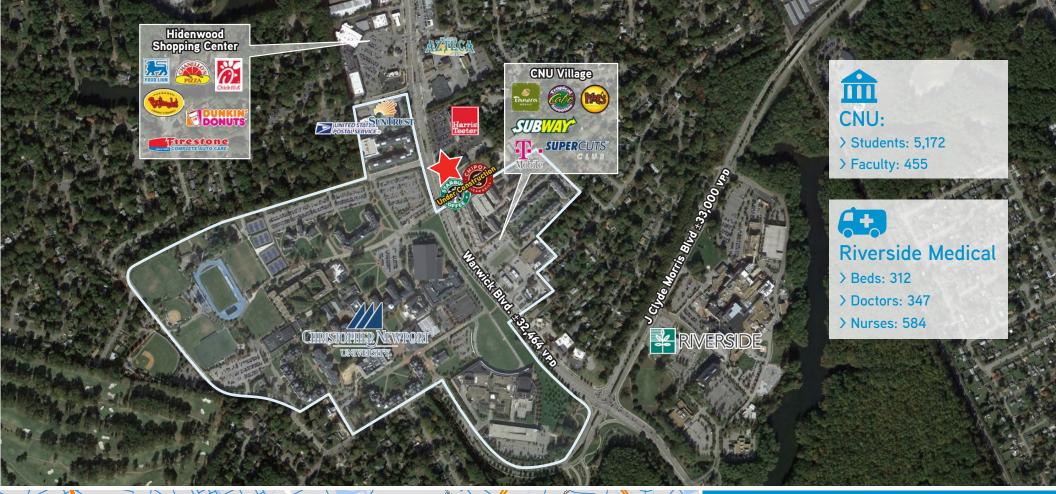

# LAST REMAINING SITE NEAR CNU

1.67 acre parcel is ideal for redevelopment.
Site can be hotel, retail or office and is currently zoned C-1. Well positioned on heavily trafficked Warwick Boulevard (32,464 VPD) with access to a signalized intersection through Harris Teeter's parking lot. The parcel is located across the street from Christopher Newport University and is surrounded by residents boasting strong household incomes.
Adjacent retailers include Starbucks (under construction), Chipotle (under construction), Panera Bread, Chick-Fil-A and, Moe's Southwest Grill.

- > Redevelopment project for hotel, retail, office or medical uses.
- > Site has access to signalized intersection through Harris Teeter's site.
- > Serving the residential, college, business, and Riverside Hospital communities.

| DEMOGRAPHIC FACTS | 1 mile   | 3 miles  | 5 miles  |
|-------------------|----------|----------|----------|
| Population        | 4,030    | 26,965   | 59,678   |
| Total Employees   | 12,417   | 67,255   | 155,161  |
| Average HH Income | \$73,640 | \$73,144 | \$75,897 |

Traffic counts - Warwick Boulevard ±32,464 VPD

COLLIERS INTERNATIONAL 500 E. Main Street, Suite 808 Norfolk, VA 23510 www.colliers.com/norfolk

## FOR SALE OR LEASE > 12388 Warwick Blvd. | Newport News, VA 23606

Right of site under contruction Starbucks and Chipotle stand alone building

Further right of site Panera and student housing

FRONT ELEVATION

CALE: 1/8" = 1'-@

Left of site: Harris Teeter

Across the street CNU expanding