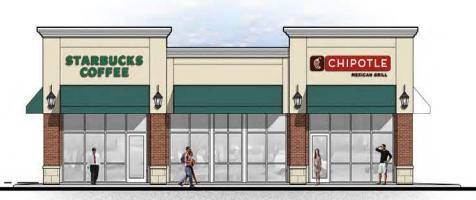

## FOR SALE OR LEASE > 12388 Warwick Blvd. | Newport News, VA 23606

Right of site under contruction Starbucks and Chipotle stand alone building

Further right of site Panera and student housing

FRONT ELEVATION