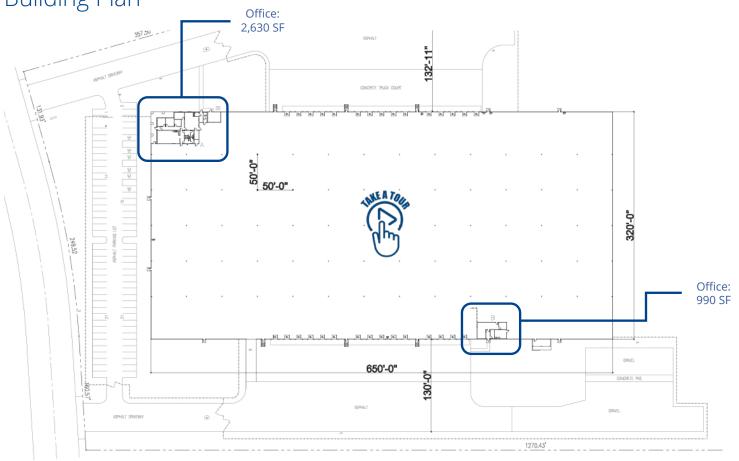

### **Building Specifications**

| Address:        | 5400 Distriplex Farms Drive   Memphis, TN 38141                                              |
|-----------------|----------------------------------------------------------------------------------------------|
|                 |                                                                                              |
| Square-Feet:    | 207,472 SF total building available                                                          |
| Land Area:      | 754,160 SF                                                                                   |
| Office area:    | 3,620 SF of total office area                                                                |
| Dock doors:     | 31                                                                                           |
| Lighting:       | T-5                                                                                          |
| Sprinkler:      | ESFR                                                                                         |
| Clear height:   | 30′                                                                                          |
| Parking:        | 74 auto parking spaces & additional trailer storage                                          |
| Column spacing: | 50' x 50'                                                                                    |
| Year Built:     | 2001                                                                                         |
| Location:       | Convenient to I-240, I-385, Hwy 78, Memphis<br>International Airport, and FedEx and UPS hubs |

### **Building Plan**