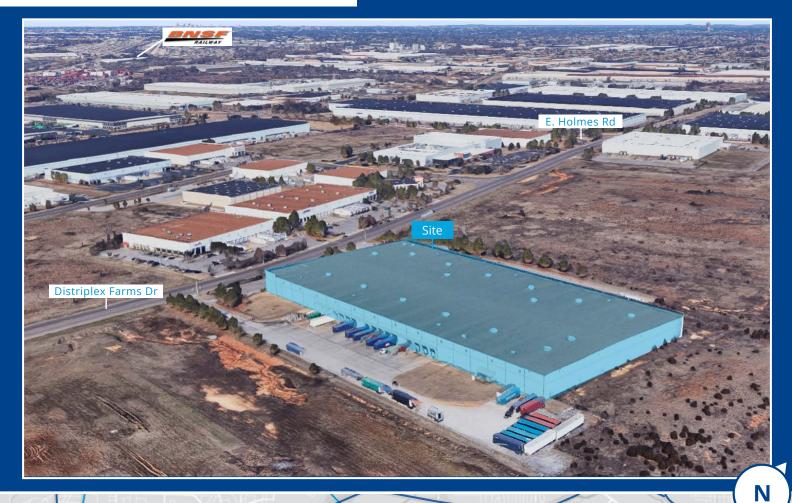

# Distriplex Farms 5400 Distriplex Farms Drive Memphis, TN 38141

400

Located in the Southeast submarket, the property is situated just south of the E. Holmes Road and Distriplex Farms Drive - making it within close proximity to the Memphis International Airport and is convenient for the Memphis and Mississippi workforce.

Featuring 3,620 SF of total office area

Offering a fenced and gated lot

Within minutes from Memphis Int'l Airport and BNSF Intermodal

Copyright © 2021 Colliers International. Information herein has been obtained from sources deemed reliable, however its accuracy cannot be guaranteed. The user is required to conduct their own due diligence and verification.