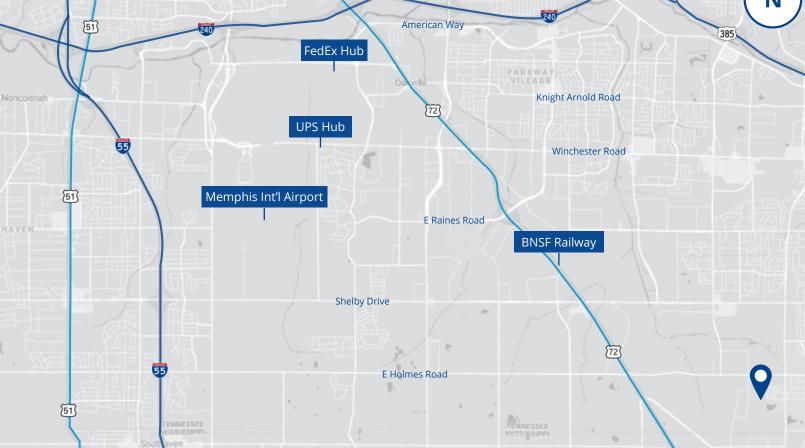

# Distriplex Farms 5400 Distriplex Farms Drive Memphis, TN 38141

400

Located in the Southeast submarket, the property is situated just south of the E. Holmes Road and Distriplex Farms Drive - making it within close proximity to the Memphis International Airport and is convenient for the Memphis and Mississippi workforce.

### **Building Specifications**

| Address:        | 5400 Distriplex Farms Drive   Memphis, TN 38141                                              |
|-----------------|----------------------------------------------------------------------------------------------|
|                 |                                                                                              |
| Square-Feet:    | 207,472 SF total building available                                                          |
| Land Area:      | 754,160 SF                                                                                   |
| Office area:    | 3,620 SF of total office area                                                                |
| Dock doors:     | 31                                                                                           |
| Lighting:       | T-5                                                                                          |
| Sprinkler:      | ESFR                                                                                         |
| Clear height:   | 30′                                                                                          |
| Parking:        | 74 auto parking spaces & additional trailer storage                                          |
| Column spacing: | 50' x 50'                                                                                    |
| Year Built:     | 2001                                                                                         |
| Location:       | Convenient to I-240, I-385, Hwy 78, Memphis<br>International Airport, and FedEx and UPS hubs |

## Location