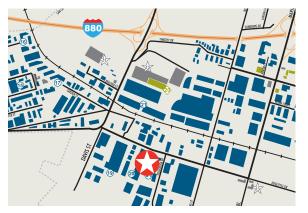

## Polvorosa Business Park

2235 POLVOROSA AVENUE & 1555 DOOLITTLE DRIVE | SAN LEANDRO, CA

Polvorosa Business Park is designed for Office, Sales & Service, R&D and light industrial Tenants. It's unparalleled amenities and beautifully landscaped setting provide a professional environment for today's business. Located in San Leandro with immediate access to Interstate 880 and the Oakland International Airport, Polvorosa Business Park provides a direct link to key commercial and industrial centers throughout the entire Bay Area. It is less than 30 minutes to either San Francisco, San Jose, or the Tri-Valley.