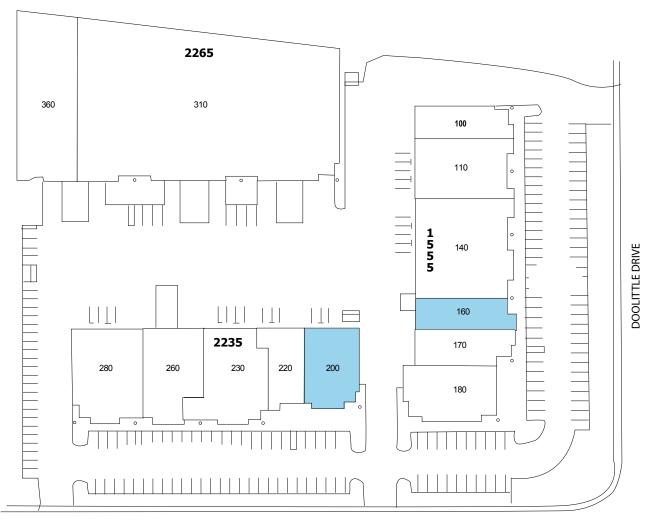

#### Polvorosa Business Park

2235 POLVOROSA AVENUE & 1555 DOOLITTLE DRIVE | SAN LEANDRO, CA 94577

POLVOROSA AVENUE

Copyright © 2017 Colliers International. Information herein has been obtained from sources deemed reliable, however its accuracy cannot be guaranteed. The user is required to conduct their own due diligence and verification.

### Polvorosa Business Park | Suite 160

2235 POLVOROSA AVE | SAN LEANDRO, CA 94577

### Polvorosa Business Park | Suite 200

2235 POLVOROSA AVE | SAN LEANDRO, CA 94577