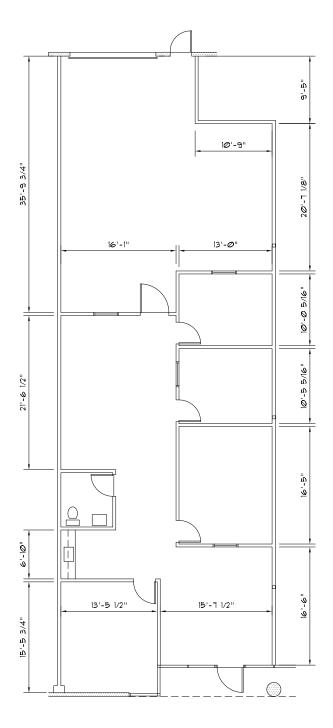

# Property Description

- ±2,610 square feet
- 70% Office
- One (1) Roll Up Door
- Doolittle frontage
- ±3/1,000 parking ratio

Rent: \$1.35 sf/mo NNN

(Expenses are currently estimated at \$0.354 sf/mo)

Copyright © 2018 Colliers International. Information herein has been obtained from sources deemed reliable, however its accuracy cannot be guaranteed. The user is required to conduct their own due diligence and verification.