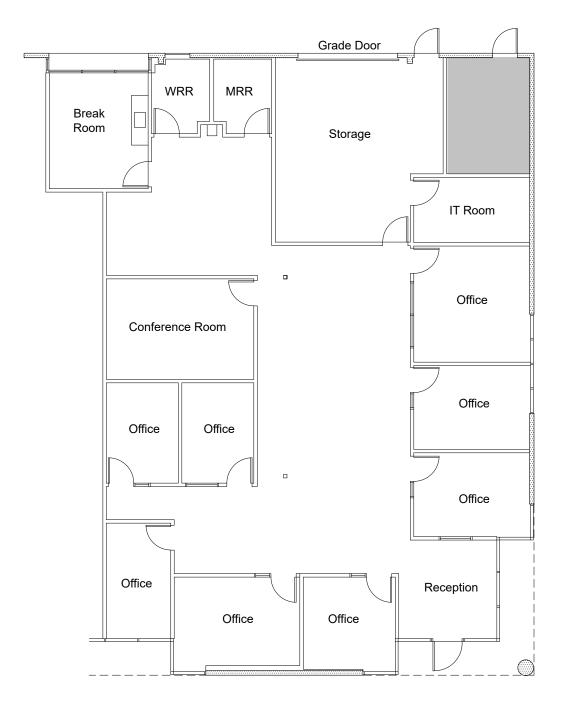

### Polvorosa Business Park | Suite 200

2235 POLVOROSA AVE | SAN LEANDRO, CA 94577

## Property Description

- ±500 sq. ft. warehouse
- Grade Level Roll Up Door

Rent: \$1.35 sf/mo NNN

(Expenses are currently estimated at \$0.354 sf/mo)

Copyright © 2018 Colliers International. Information herein has been obtained from sources deemed reliable, however its accuracy cannot be guaranteed. The user is required to conduct their own due diligence and verification.